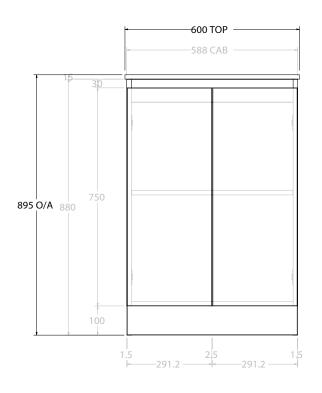

| Adp | PRODUCT:       | GLACIER ALL-DOOR TRIO 600 FLOOR MOUNT CENTRE BASIN | TOP:            | CAST MARBLE LAURETTA 600 | NOTES:                                                                      |
|-----|----------------|----------------------------------------------------|-----------------|--------------------------|-----------------------------------------------------------------------------|
|     | CODE:          | LITE: GLLFDT0600WKCCM PRO: GLPFDT0600WKCCM         | BASIN POSITION: | CENTRE BASIN             | ALL DIMENSIONS ARE NOMINAL AND SUBJECT TO CHANGE.                           |
|     | MOUNTING:      | FLOOR MOUNT                                        |                 |                          | DO NOT DRILL OR ROUGH IN UNTIL YOU HAVE RECEIVED AND MEASURED YOUR PRODUCT. |
|     | SIZE:          | 600W X 500D X 895H                                 |                 |                          | ALL DIMENSIONS ARE IN MILLIMETRES.                                          |
|     | CONFIGURATION: | ALL- DOOR                                          |                 |                          | DO NOT MEASURE FROM DRAWING.                                                |
|     | VERSION: 01    | DATE: 09/07/22                                     |                 |                          |                                                                             |