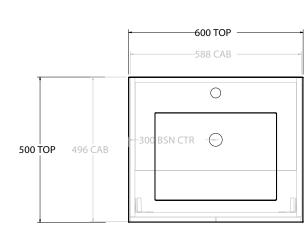

| Adp | PRODUCT:       | GLACIER ALL-DOOR TRIO 600 FLOOR MOUNT CENTRE BASIN | TOP:            | CAST MARBLE LAURETTA 600 | NOTES:                                                                      |
|-----|----------------|----------------------------------------------------|-----------------|--------------------------|-----------------------------------------------------------------------------|
|     | CODE:          | LITE: GLLFDT0600WKCCM PRO: GLPFDT0600WKCCM         | BASIN POSITION: | CENTRE BASIN             | ALL DIMENSIONS ARE NOMINAL AND SUBJECT TO CHANGE.                           |
|     | MOUNTING:      | FLOOR MOUNT                                        |                 |                          | DO NOT DRILL OR ROUGH IN UNTIL YOU HAVE RECEIVED AND MEASURED YOUR PRODUCT. |
|     | SIZE:          | 600W X 500D X 895H                                 |                 |                          | ALL DIMENSIONS ARE IN MILLIMETRES.                                          |
|     | CONFIGURATION: | ALL- DOOR                                          |                 |                          | DO NOT MEASURE FROM DRAWING.                                                |
|     | VERSION: 01    | DATE: 09/07/22                                     |                 |                          |                                                                             |