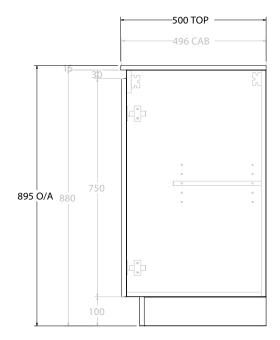

| Adp | PRODUCT:       | GLACIER ALL-DOOR TRIO 600 FLOOR MOUNT CENTRE BASIN | TOP:            | CAST MARBLE LAURETTA 600 | NOTES:                                                                      |
|-----|----------------|----------------------------------------------------|-----------------|--------------------------|-----------------------------------------------------------------------------|
|     | CODE:          | LITE: GLLFDT0600WKCCM PRO: GLPFDT0600WKCCM         | BASIN POSITION: | CENTRE BASIN             | ALL DIMENSIONS ARE NOMINAL AND SUBJECT TO CHANGE.                           |
|     | MOUNTING:      | FLOOR MOUNT                                        |                 |                          | DO NOT DRILL OR ROUGH IN UNTIL YOU HAVE RECEIVED AND MEASURED YOUR PRODUCT. |
|     | SIZE:          | 600W X 500D X 895H                                 |                 |                          | ALL DIMENSIONS ARE IN MILLIMETRES.                                          |
|     | CONFIGURATION: | ALL- DOOR                                          |                 |                          | DO NOT MEASURE FROM DRAWING.                                                |
|     | VERSION: 01    | DATE: 09/07/22                                     |                 |                          |                                                                             |