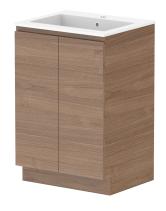

| Adp | PRODUCT:       | GLACIER ALL-DOOR TRIO 600 FLOOR MOUNT CENTRE BASIN | TOP:            | CAST MARBLE LAURETTA 600 | NOTES:                                                                      |
|-----|----------------|----------------------------------------------------|-----------------|--------------------------|-----------------------------------------------------------------------------|
|     | CODE:          | LITE: GLLFDT0600WKCCM PRO: GLPFDT0600WKCCM         | BASIN POSITION: | CENTRE BASIN             | ALL DIMENSIONS ARE NOMINAL AND SUBJECT TO CHANGE.                           |
|     | MOUNTING:      | FLOOR MOUNT                                        |                 |                          | DO NOT DRILL OR ROUGH IN UNTIL YOU HAVE RECEIVED AND MEASURED YOUR PRODUCT. |
|     | SIZE:          | 600W X 500D X 895H                                 |                 |                          | ALL DIMENSIONS ARE IN MILLIMETRES.                                          |
|     | CONFIGURATION: | ALL- DOOR                                          |                 |                          | DO NOT MEASURE FROM DRAWING.                                                |
|     | VERSION: 01    | DATE: 09/07/22                                     |                 |                          |                                                                             |