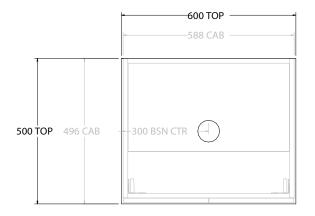

| PRODUCT:       | GLACIER ALL-DOOR TRIO 600 FLOOR MOUNT CENTRE BASIN |                                                                                                                                      |
|----------------|----------------------------------------------------|--------------------------------------------------------------------------------------------------------------------------------------|
| CODE:          | LITE: GLLFDT0600WKC PRO: GLPFDT0600WKC             | BA                                                                                                                                   |
| MOUNTING:      | FLOOR MOUNT                                        | FO                                                                                                                                   |
| SIZE:          | 600W X 500D X 900H                                 | СН                                                                                                                                   |
| CONFIGURATION: | ALL- DOOR                                          | FRI                                                                                                                                  |
| VERSION: 01    | DATE: 09/07/22                                     | CA                                                                                                                                   |
|                | CODE:<br>MOUNTING:<br>SIZE:<br>CONFIGURATION:      | CODE: LITE: GLLFDT0600WKC PRO: GLPFDT0600WKC   MOUNTING: FLOOR MOUNT SIZE: 600W X 500D X 900H   CONFIGURATION: ALL- DOOR SIZE: SIZE: |

| TOP: BENCHTOP                                                               | NOTES:                                                                      |  |
|-----------------------------------------------------------------------------|-----------------------------------------------------------------------------|--|
| BASIN POSITION: CENTRE BASIN                                                | ALL DIMENSIONS ARE NOMINAL AND SUBJECT TO CHANGE.                           |  |
| FOR TOP OPTIONS PLEASE ADD ONE OF THE FOLLOWING TO THE END OF PRODUCT CODE: | DO NOT DRILL OR ROUGH IN UNTIL YOU HAVE RECEIVED AND MEASURED YOUR PRODUCT. |  |
| CHERRY PIE = CP                                                             | ALL DIMENSIONS ARE IN MILLIMETRES.                                          |  |
| FRIDAY = FR                                                                 | DO NOT MEASURE FROM DRAWING.                                                |  |
| CAESARSTONE = CS                                                            |                                                                             |  |