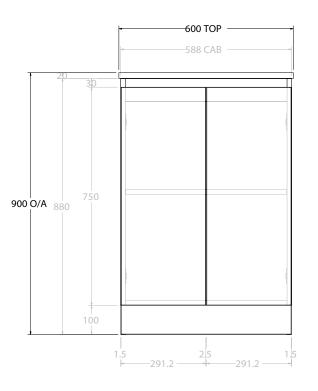

| PRODUCT:       | GLACIER ALL-DOOR TRIO 600 FLOOR MOUNT CENTRE BASIN |                                                                                                                                      |
|----------------|----------------------------------------------------|--------------------------------------------------------------------------------------------------------------------------------------|
| CODE:          | LITE: GLLFDT0600WKC PRO: GLPFDT0600WKC             | BA                                                                                                                                   |
| MOUNTING:      | FLOOR MOUNT                                        | FO                                                                                                                                   |
| SIZE:          | 600W X 500D X 900H                                 | СН                                                                                                                                   |
| CONFIGURATION: | ALL- DOOR                                          | FRI                                                                                                                                  |
| VERSION: 01    | DATE: 09/07/22                                     | CA                                                                                                                                   |
|                | CODE:<br>MOUNTING:<br>SIZE:<br>CONFIGURATION:      | CODE: LITE: GLLFDT0600WKC PRO: GLPFDT0600WKC   MOUNTING: FLOOR MOUNT SIZE: 600W X 500D X 900H   CONFIGURATION: ALL- DOOR SIZE: SIZE: |

| TOP: BENCHTOP                                                               | NOTES:                                                                      |  |
|-----------------------------------------------------------------------------|-----------------------------------------------------------------------------|--|
| BASIN POSITION: CENTRE BASIN                                                | ALL DIMENSIONS ARE NOMINAL AND SUBJECT TO CHANGE.                           |  |
| FOR TOP OPTIONS PLEASE ADD ONE OF THE FOLLOWING TO THE END OF PRODUCT CODE: | DO NOT DRILL OR ROUGH IN UNTIL YOU HAVE RECEIVED AND MEASURED YOUR PRODUCT. |  |
| CHERRY PIE = CP                                                             | ALL DIMENSIONS ARE IN MILLIMETRES.                                          |  |
| FRIDAY = FR                                                                 | DO NOT MEASURE FROM DRAWING.                                                |  |
| CAESARSTONE = CS                                                            |                                                                             |  |