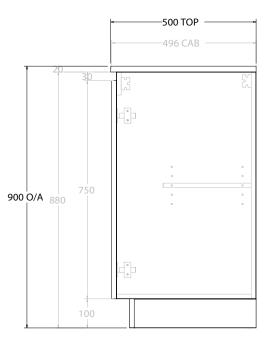

| PRODUCT:       | GLACIER ALL-DOOR TRIO 600 FLOOR MOUNT CENTRE BASIN |                                                                                                                                      |
|----------------|----------------------------------------------------|--------------------------------------------------------------------------------------------------------------------------------------|
| CODE:          | LITE: GLLFDT0600WKC PRO: GLPFDT0600WKC             | BA                                                                                                                                   |
| MOUNTING:      | FLOOR MOUNT                                        | FO                                                                                                                                   |
| SIZE:          | 600W X 500D X 900H                                 | СН                                                                                                                                   |
| CONFIGURATION: | ALL- DOOR                                          | FRI                                                                                                                                  |
| VERSION: 01    | DATE: 09/07/22                                     | CA                                                                                                                                   |
|                | CODE:<br>MOUNTING:<br>SIZE:<br>CONFIGURATION:      | CODE: LITE: GLLFDT0600WKC PRO: GLPFDT0600WKC   MOUNTING: FLOOR MOUNT SIZE: 600W X 500D X 900H   CONFIGURATION: ALL- DOOR SIZE: SIZE: |

| TOP: BENCHTOP                                                               | NOTES:                                                                      |  |
|-----------------------------------------------------------------------------|-----------------------------------------------------------------------------|--|
| BASIN POSITION: CENTRE BASIN                                                | ALL DIMENSIONS ARE NOMINAL AND SUBJECT TO CHANGE.                           |  |
| FOR TOP OPTIONS PLEASE ADD ONE OF THE FOLLOWING TO THE END OF PRODUCT CODE: | DO NOT DRILL OR ROUGH IN UNTIL YOU HAVE RECEIVED AND MEASURED YOUR PRODUCT. |  |
| CHERRY PIE = CP                                                             | ALL DIMENSIONS ARE IN MILLIMETRES.                                          |  |
| FRIDAY = FR                                                                 | DO NOT MEASURE FROM DRAWING.                                                |  |
| CAESARSTONE = CS                                                            |                                                                             |  |