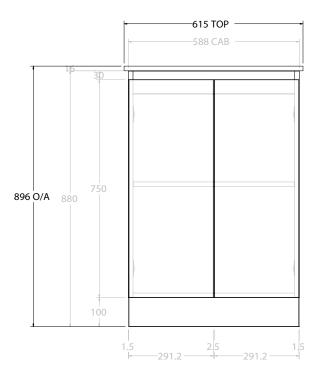

| PRODUCT:       | GLACIER ALL-DOOR TRIO 600 FLOOR MOUNT CENTRE BASIN |  |
|----------------|----------------------------------------------------|--|
| CODE:          | LITE: GLLFDT0600WKCCE PRO: GLPFDT0600WKCCE         |  |
| MOUNTING:      | FLOOR MOUNT                                        |  |
| SIZE:          | 615W X 465D X 896H                                 |  |
| CONFIGURATION: | ALL- DOOR                                          |  |
| VERSION: 02    | DATE: 15/03/2023                                   |  |

ALL DIMENSIONS ARE NOMINAL AND SUBJECT TO CHANGE.

DO NOT DRILL OR ROUGH IN UNTIL YOU HAVE RECEIVED AND MEASURED YOUR PRODUCT.

ALL DIMENSIONS ARE IN MILLIMETRES.

DO NOT MEASURE FROM DRAWING.