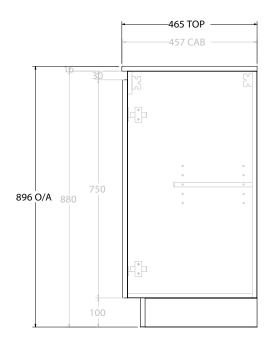

| PRODUCT:       | GLACIER ALL-DOOR TRIO 600 FLOOR MOUNT CENTRE BASIN |  |
|----------------|----------------------------------------------------|--|
| CODE:          | LITE: GLLFDT0600WKCCE PRO: GLPFDT0600WKCCE         |  |
| MOUNTING:      | FLOOR MOUNT                                        |  |
| SIZE:          | 615W X 465D X 896H                                 |  |
| CONFIGURATION: | ALL- DOOR                                          |  |
| VERSION: 02    | DATE: 15/03/2023                                   |  |

ALL DIMENSIONS ARE NOMINAL AND SUBJECT TO CHANGE.

DO NOT DRILL OR ROUGH IN UNTIL YOU HAVE RECEIVED AND MEASURED YOUR PRODUCT.

ALL DIMENSIONS ARE IN MILLIMETRES.

DO NOT MEASURE FROM DRAWING.