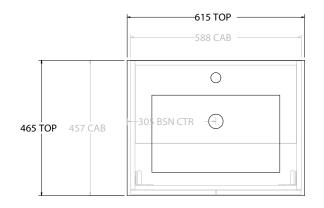

| PRODUCT:       | GLACIER ALL-DOOR TRIO 600 FLOOR MOUNT CENTRE BASIN |  |
|----------------|----------------------------------------------------|--|
| CODE:          | LITE: GLLFDT0600WKCCE PRO: GLPFDT0600WKCCE         |  |
| MOUNTING:      | FLOOR MOUNT                                        |  |
| SIZE:          | 615W X 465D X 896H                                 |  |
| CONFIGURATION: | ALL- DOOR                                          |  |
| VERSION: 02    | DATE: 15/03/2023                                   |  |

| 1 [ |                 |                     |  |
|-----|-----------------|---------------------|--|
| Ш   | TOP:            | CERAMIC GLACIER 600 |  |
|     | BASIN POSITION: | CENTRE BASIN        |  |
| 1 [ |                 |                     |  |
| 11  |                 |                     |  |
| 11  |                 |                     |  |
| - 1 |                 |                     |  |

ALL DIMENSIONS ARE NOMINAL AND SUBJECT TO CHANGE.

DO NOT DRILL OR ROUGH IN UNTIL YOU HAVE RECEIVED AND MEASURED YOUR PRODUCT.

ALL DIMENSIONS ARE IN MILLIMETRES.

DO NOT MEASURE FROM DRAWING.