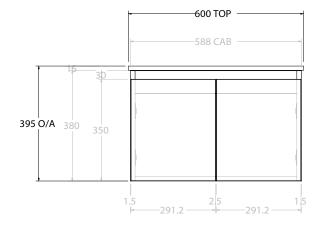

| PRODUCT:       | GLACIER ALL-DOOR SLIM 600 WALL HUNG CENTRE BASIN |  |
|----------------|--------------------------------------------------|--|
| CODE:          | LITE: GLLFDS0600WHCCM PRO: GLPFDS0600WHCCM       |  |
| MOUNTING:      | WALL HUNG                                        |  |
| SIZE:          | 600W X 500D X 395H                               |  |
| CONFIGURATION: | ALL-DOOR                                         |  |
| VERSION: 01    | DATE: 07/28/22                                   |  |

NOTES:

ALL DIMENSIONS ARE NOMINAL AND SUBJECT TO CHANGE.

DO NOT DRILL OR ROUGH IN UNTIL YOU HAVE RECEIVED AND MEASURED YOUR PRODUCT.

ALL DIMENSIONS ARE IN MILLIMETRES.

DO NOT MEASURE FROM DRAWING.