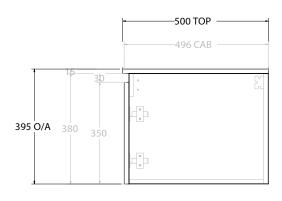

| PRODUCT:       | GLACIER ALL-DOOR SLIM 600 WALL HUNG CENTRE BASIN |  |
|----------------|--------------------------------------------------|--|
| CODE:          | LITE: GLLFDS0600WHCCM PRO: GLPFDS0600WHCCM       |  |
| MOUNTING:      | WALL HUNG                                        |  |
| SIZE:          | 600W X 500D X 395H                               |  |
| CONFIGURATION: | ALL-DOOR                                         |  |
| VERSION: 01    | DATE: 07/28/22                                   |  |

NOTES:

ALL DIMENSIONS ARE NOMINAL AND SUBJECT TO CHANGE.

DO NOT DRILL OR ROUGH IN UNTIL YOU HAVE RECEIVED AND MEASURED YOUR PRODUCT.

ALL DIMENSIONS ARE IN MILLIMETRES.

DO NOT MEASURE FROM DRAWING.