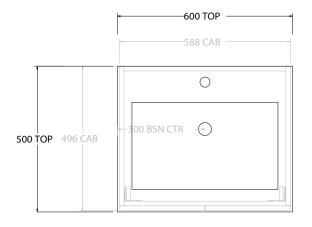

| PRODUCT:       | GLACIER ALL-DOOR SLIM 600 WALL HUNG CENTRE BASIN |  |
|----------------|--------------------------------------------------|--|
| CODE:          | LITE: GLLFDS0600WHCCM PRO: GLPFDS0600WHCCM       |  |
| MOUNTING:      | WALL HUNG                                        |  |
| SIZE:          | 600W X 500D X 395H                               |  |
| CONFIGURATION: | ALL-DOOR                                         |  |
| VERSION: 01    | DATE: 07/28/22                                   |  |

| _ |                 |                          | - |
|---|-----------------|--------------------------|---|
|   | TOP:            | LAURETTA CAST MARBLE 600 |   |
|   | BASIN POSITION: | CENTRE BASIN             |   |
| 1 |                 |                          |   |
| ٦ |                 |                          |   |
|   |                 |                          |   |
| ٦ |                 |                          |   |

NOTES:

ALL DIMENSIONS ARE NOMINAL AND SUBJECT TO CHANGE.

DO NOT DRILL OR ROUGH IN UNTIL YOU HAVE RECEIVED AND MEASURED YOUR PRODUCT.

ALL DIMENSIONS ARE IN MILLIMETRES.

DO NOT MEASURE FROM DRAWING.