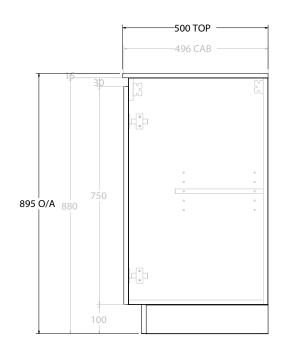

| dp | PRODUCT:       | GLACIER ALL-DOOR TRIO 1800 FLOOR MOUNT DOUBLE BASIN |                      | TOP:            | CAST MARBLE LAURETTA 1800 | NOTES:                                                                      |
|----|----------------|-----------------------------------------------------|----------------------|-----------------|---------------------------|-----------------------------------------------------------------------------|
|    | CODE:          | LITE: GLLFDT1800WKDCM                               | PRO: GLPFDT1800WKDCM | BASIN POSITION: | DOUBLE BASIN              | ALL DIMENSIONS ARE NOMINAL AND SUBJECT TO CHANGE.                           |
|    | MOUNTING:      | FLOOR MOUNT                                         |                      |                 |                           | DO NOT DRILL OR ROUGH IN UNTIL YOU HAVE RECEIVED AND MEASURED YOUR PRODUCT. |
|    | SIZE:          | 1800W X 500D X 895H                                 |                      |                 |                           | ALL DIMENSIONS ARE IN MILLIMETRES.                                          |
|    | CONFIGURATION: | ALL- DOOR                                           |                      |                 |                           | DO NOT MEASURE FROM DRAWING.                                                |
|    | VERSION: 01    | DATE: 09/07/22                                      |                      |                 |                           |                                                                             |