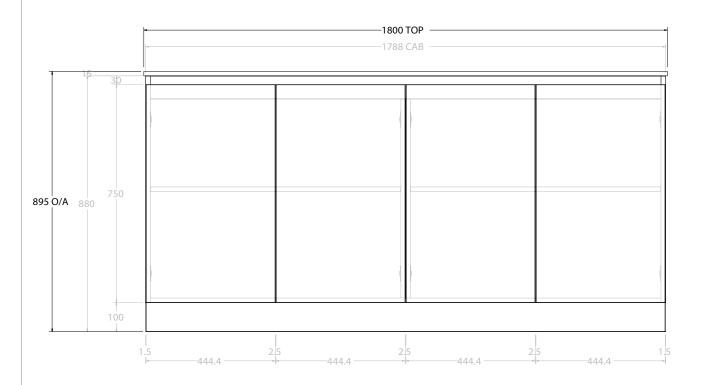

| dp | PRODUCT:       | GLACIER ALL-DOOR TRIO 1800 FLOOR MOUNT DOUBLE BASIN |                      | TOP:            | CAST MARBLE LAURETTA 1800 | NOTES:                                                                      |
|----|----------------|-----------------------------------------------------|----------------------|-----------------|---------------------------|-----------------------------------------------------------------------------|
|    | CODE:          | LITE: GLLFDT1800WKDCM                               | PRO: GLPFDT1800WKDCM | BASIN POSITION: | DOUBLE BASIN              | ALL DIMENSIONS ARE NOMINAL AND SUBJECT TO CHANGE.                           |
|    | MOUNTING:      | FLOOR MOUNT                                         |                      |                 |                           | DO NOT DRILL OR ROUGH IN UNTIL YOU HAVE RECEIVED AND MEASURED YOUR PRODUCT. |
|    | SIZE:          | 1800W X 500D X 895H                                 |                      |                 |                           | ALL DIMENSIONS ARE IN MILLIMETRES.                                          |
|    | CONFIGURATION: | ALL- DOOR                                           |                      |                 |                           | DO NOT MEASURE FROM DRAWING.                                                |
|    | VERSION: 01    | DATE: 09/07/22                                      |                      |                 |                           |                                                                             |