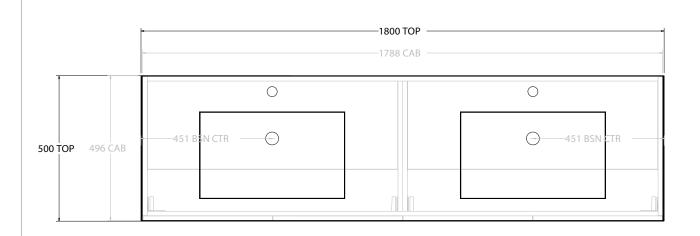

| dp | PRODUCT:       | GLACIER ALL-DOOR TRIO 1800 FLOOR MOUNT DOUBLE BASIN |                      | TOP:            | CAST MARBLE LAURETTA 1800 | NOTES:                                                                      |
|----|----------------|-----------------------------------------------------|----------------------|-----------------|---------------------------|-----------------------------------------------------------------------------|
|    | CODE:          | LITE: GLLFDT1800WKDCM                               | PRO: GLPFDT1800WKDCM | BASIN POSITION: | DOUBLE BASIN              | ALL DIMENSIONS ARE NOMINAL AND SUBJECT TO CHANGE.                           |
|    | MOUNTING:      | FLOOR MOUNT                                         |                      |                 |                           | DO NOT DRILL OR ROUGH IN UNTIL YOU HAVE RECEIVED AND MEASURED YOUR PRODUCT. |
|    | SIZE:          | 1800W X 500D X 895H                                 |                      |                 |                           | ALL DIMENSIONS ARE IN MILLIMETRES.                                          |
|    | CONFIGURATION: | ALL- DOOR                                           |                      |                 |                           | DO NOT MEASURE FROM DRAWING.                                                |
|    | VERSION: 01    | DATE: 09/07/22                                      |                      |                 |                           |                                                                             |