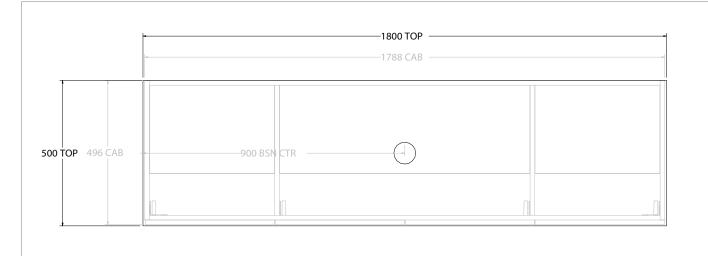

| PRODUCT:       | GLACIER ALL-DOOR TRIO 1800 FLOOR MOUNT CENTRE BASIN |                      |
|----------------|-----------------------------------------------------|----------------------|
| CODE:          | LITE: GLLFDT1800WKCCM                               | PRO: GLPFDT1800WKCCM |
| MOUNTING:      | FLOOR MOUNT                                         |                      |
| SIZE:          | 1800W X 500D X 895H                                 |                      |
| CONFIGURATION: | ALL- DOOR                                           |                      |
| VERSION: 01    | DATE: 09/07/22                                      |                      |

|   | TOP:            | CAST MARBLE LAURETTA 1800 |  |
|---|-----------------|---------------------------|--|
|   | BASIN POSITION: | CENTRE BASIN              |  |
|   |                 |                           |  |
| 1 |                 |                           |  |
| ٦ |                 |                           |  |
| 7 |                 |                           |  |

ALL DIMENSIONS ARE NOMINAL AND SUBJECT TO CHANGE.

DO NOT DRILL OR ROUGH IN UNTIL YOU HAVE RECEIVED AND MEASURED YOUR PRODUCT.

ALL DIMENSIONS ARE IN MILLIMETRES.

DO NOT MEASURE FROM DRAWING.