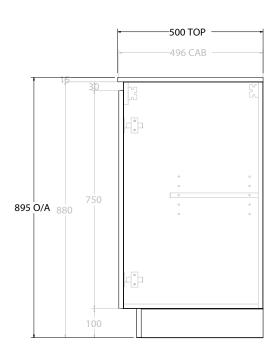

| PRODUCT:       | GLACIER ALL-DOOR TRIO 1800 FLOOR MOUNT CENTRE BASIN |                      |
|----------------|-----------------------------------------------------|----------------------|
| CODE:          | LITE: GLLFDT1800WKCCM                               | PRO: GLPFDT1800WKCCM |
| MOUNTING:      | FLOOR MOUNT                                         |                      |
| SIZE:          | 1800W X 500D X 895H                                 |                      |
| CONFIGURATION: | ALL- DOOR                                           |                      |
| VERSION: 01    | DATE: 09/07/22                                      |                      |

|   | TOP:            | CAST MARBLE LAURETTA 1800 |  |
|---|-----------------|---------------------------|--|
|   | BASIN POSITION: | CENTRE BASIN              |  |
|   |                 |                           |  |
| 1 |                 |                           |  |
| ٦ |                 |                           |  |
| 7 |                 |                           |  |

ALL DIMENSIONS ARE NOMINAL AND SUBJECT TO CHANGE.

DO NOT DRILL OR ROUGH IN UNTIL YOU HAVE RECEIVED AND MEASURED YOUR PRODUCT.

ALL DIMENSIONS ARE IN MILLIMETRES.

DO NOT MEASURE FROM DRAWING.