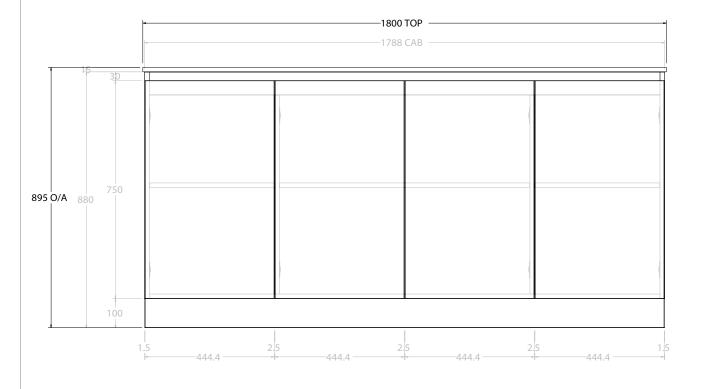

| PRODUCT:       | GLACIER ALL-DOOR TRIO 1800 FLOOR MOUNT CENTRE BASIN |                      |
|----------------|-----------------------------------------------------|----------------------|
| CODE:          | LITE: GLLFDT1800WKCCM                               | PRO: GLPFDT1800WKCCM |
| MOUNTING:      | FLOOR MOUNT                                         |                      |
| SIZE:          | 1800W X 500D X 895H                                 |                      |
| CONFIGURATION: | ALL- DOOR                                           |                      |
| VERSION: 01    | DATE: 09/07/22                                      |                      |

|   | TOP:            | CAST MARBLE LAURETTA 1800 |  |
|---|-----------------|---------------------------|--|
|   | BASIN POSITION: | CENTRE BASIN              |  |
|   |                 |                           |  |
| 1 |                 |                           |  |
| ٦ |                 |                           |  |
| 7 |                 |                           |  |

ALL DIMENSIONS ARE NOMINAL AND SUBJECT TO CHANGE.

DO NOT DRILL OR ROUGH IN UNTIL YOU HAVE RECEIVED AND MEASURED YOUR PRODUCT.

ALL DIMENSIONS ARE IN MILLIMETRES.

DO NOT MEASURE FROM DRAWING.