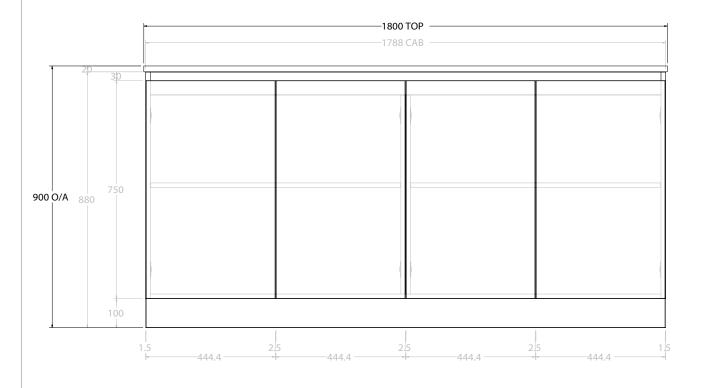

|   | PRODUCT:       | GLACIER ALL-DOOR TRIO 1800 FLOOR MOUNT OFFSET BASIN |
|---|----------------|-----------------------------------------------------|
|   | CODE:          | LITE: GLLFDT1800WKL* PRO: GLPFDT1800WKL*            |
|   | MOUNTING:      | FLOOR MOUNT                                         |
| Г | SIZE:          | 1800W X 500D X 900H                                 |
| Г | CONFIGURATION: | ALL- DOOR                                           |
|   | VERSION: 01    | DATE: 09/07/22                                      |

| TOP:                                                                        | BENCHTOP     |  |
|-----------------------------------------------------------------------------|--------------|--|
| BASIN POSITION:                                                             | OFFSET BASIN |  |
| FOR TOP OPTIONS PLEASE ADD ONE OF THE FOLLOWING TO THE END OF PRODUCT CODE: |              |  |
| CHERRY PIE = CP                                                             |              |  |
| FRIDAY = FR                                                                 |              |  |
| CAESARSTONE = CS                                                            |              |  |

NOTES:

ALL DIMENSIONS ARE NOMINAL AND SUBJECT TO CHANGE.

DO NOT DRILL OR ROUGH IN UNTIL YOU HAVE RECEIVED AND MEASURED YOUR PRODUCT.

ALL DIMENSIONS ARE IN MILLIMETRES.

DO NOT MEASURE FROM DRAWING.

\*LEFT HAND OFFSET PICTURED, RIGHT HAND OFFSET IS MIRRORED (REPLACE CODE SUFFIX L, WITH R)