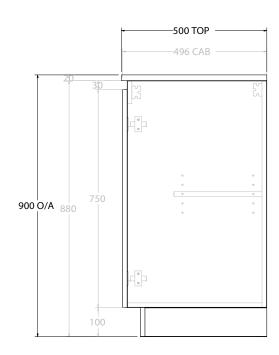

|   | PRODUCT:       | GLACIER ALL-DOOR TRIO 1800 FLOOR MOUNT OFFSET BASIN |
|---|----------------|-----------------------------------------------------|
|   | CODE:          | LITE: GLLFDT1800WKL* PRO: GLPFDT1800WKL*            |
|   | MOUNTING:      | FLOOR MOUNT                                         |
| Г | SIZE:          | 1800W X 500D X 900H                                 |
| Г | CONFIGURATION: | ALL- DOOR                                           |
|   | VERSION: 01    | DATE: 09/07/22                                      |

| TOP:                                                                        | BENCHTOP     |  |
|-----------------------------------------------------------------------------|--------------|--|
| BASIN POSITION:                                                             | OFFSET BASIN |  |
| FOR TOP OPTIONS PLEASE ADD ONE OF THE FOLLOWING TO THE END OF PRODUCT CODE: |              |  |
| CHERRY PIE = CP                                                             |              |  |
| FRIDAY = FR                                                                 |              |  |
| CAESARSTONE = CS                                                            |              |  |

NOTES:

ALL DIMENSIONS ARE NOMINAL AND SUBJECT TO CHANGE.

DO NOT DRILL OR ROUGH IN UNTIL YOU HAVE RECEIVED AND MEASURED YOUR PRODUCT.

ALL DIMENSIONS ARE IN MILLIMETRES.

DO NOT MEASURE FROM DRAWING.

\*LEFT HAND OFFSET PICTURED, RIGHT HAND OFFSET IS MIRRORED (REPLACE CODE SUFFIX L, WITH R)