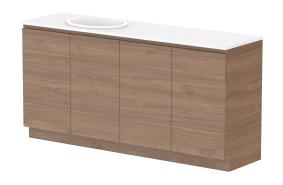

|   | PRODUCT:       | GLACIER ALL-DOOR TRIO 1800 FLOOR MOUNT OFFSET BASIN |
|---|----------------|-----------------------------------------------------|
|   | CODE:          | LITE: GLLFDT1800WKL* PRO: GLPFDT1800WKL*            |
|   | MOUNTING:      | FLOOR MOUNT                                         |
| Г | SIZE:          | 1800W X 500D X 900H                                 |
| Г | CONFIGURATION: | ALL- DOOR                                           |
|   | VERSION: 01    | DATE: 09/07/22                                      |

| TOP:                                                                        | BENCHTOP     |  |
|-----------------------------------------------------------------------------|--------------|--|
| BASIN POSITION:                                                             | OFFSET BASIN |  |
| FOR TOP OPTIONS PLEASE ADD ONE OF THE FOLLOWING TO THE END OF PRODUCT CODE: |              |  |
| CHERRY PIE = CP                                                             |              |  |
| FRIDAY = FR                                                                 |              |  |
| CAESARSTONE = CS                                                            |              |  |