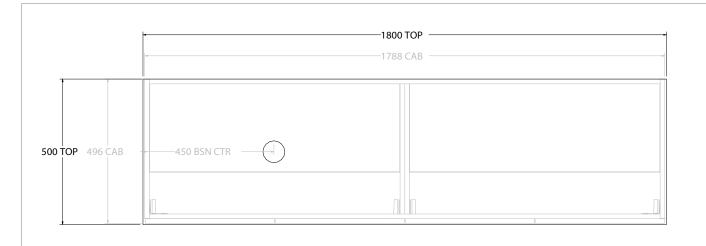

|   | PRODUCT:       | GLACIER ALL-DOOR TRIO 1800 FLOOR MOUNT OFFSET BASIN |
|---|----------------|-----------------------------------------------------|
|   | CODE:          | LITE: GLLFDT1800WKL* PRO: GLPFDT1800WKL*            |
|   | MOUNTING:      | FLOOR MOUNT                                         |
| Г | SIZE:          | 1800W X 500D X 900H                                 |
| Г | CONFIGURATION: | ALL- DOOR                                           |
|   | VERSION: 01    | DATE: 09/07/22                                      |

| TOP:                                                                        | BENCHTOP     |  |
|-----------------------------------------------------------------------------|--------------|--|
| BASIN POSITION:                                                             | OFFSET BASIN |  |
| FOR TOP OPTIONS PLEASE ADD ONE OF THE FOLLOWING TO THE END OF PRODUCT CODE: |              |  |
| CHERRY PIE = CP                                                             |              |  |
| FRIDAY = FR                                                                 |              |  |
| CAESARSTONE = CS                                                            |              |  |

NOTES:

ALL DIMENSIONS ARE NOMINAL AND SUBJECT TO CHANGE.

DO NOT DRILL OR ROUGH IN UNTIL YOU HAVE RECEIVED AND MEASURED YOUR PRODUCT.

ALL DIMENSIONS ARE IN MILLIMETRES.

DO NOT MEASURE FROM DRAWING.

\*LEFT HAND OFFSET PICTURED, RIGHT HAND OFFSET IS MIRRORED (REPLACE CODE SUFFIX L, WITH R)