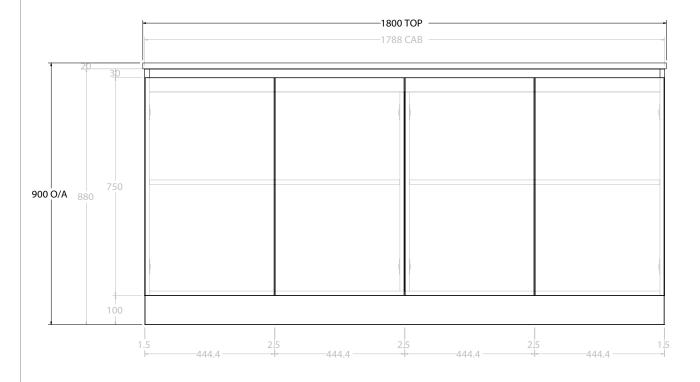

|   | PRODUCT:       | GLACIER ALL-DOOR TRIO 1800 FLOOR MOUNT DOUBLE BASIN |                    |  |
|---|----------------|-----------------------------------------------------|--------------------|--|
|   | CODE:          | LITE: GLLFDT1800WKD                                 | PRO: GLPFDT1800WKD |  |
|   | MOUNTING:      | FLOOR MOUNT                                         |                    |  |
|   | SIZE:          | 1800W X 500D X 900H                                 |                    |  |
|   | CONFIGURATION: | ALL- DOOR                                           |                    |  |
| ı | VERSION: 01    | DATE: 09/07/22                                      |                    |  |

ALL DIMENSIONS ARE NOMINAL AND SUBJECT TO CHANGE.

DO NOT DRILL OR ROUGH IN UNTIL YOU HAVE RECEIVED AND MEASURED YOUR PRODUCT.

ALL DIMENSIONS ARE IN MILLIMETRES.

DO NOT MEASURE FROM DRAWING.