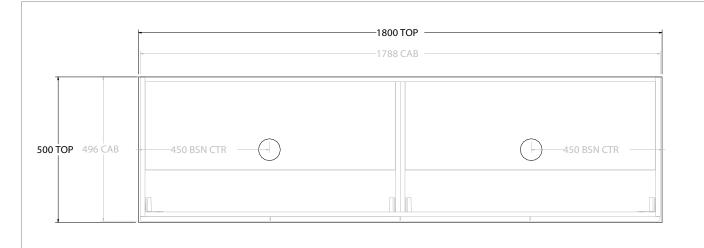

|   | PRODUCT:       | GLACIER ALL-DOOR TRIO 1800 FLOOR MOUNT DOUBLE BASIN |                    |  |
|---|----------------|-----------------------------------------------------|--------------------|--|
|   | CODE:          | LITE: GLLFDT1800WKD                                 | PRO: GLPFDT1800WKD |  |
|   | MOUNTING:      | FLOOR MOUNT                                         |                    |  |
|   | SIZE:          | 1800W X 500D X 900H                                 |                    |  |
|   | CONFIGURATION: | ALL- DOOR                                           |                    |  |
| ı | VERSION: 01    | DATE: 09/07/22                                      |                    |  |

ALL DIMENSIONS ARE NOMINAL AND SUBJECT TO CHANGE.

DO NOT DRILL OR ROUGH IN UNTIL YOU HAVE RECEIVED AND MEASURED YOUR PRODUCT.

ALL DIMENSIONS ARE IN MILLIMETRES.

DO NOT MEASURE FROM DRAWING.