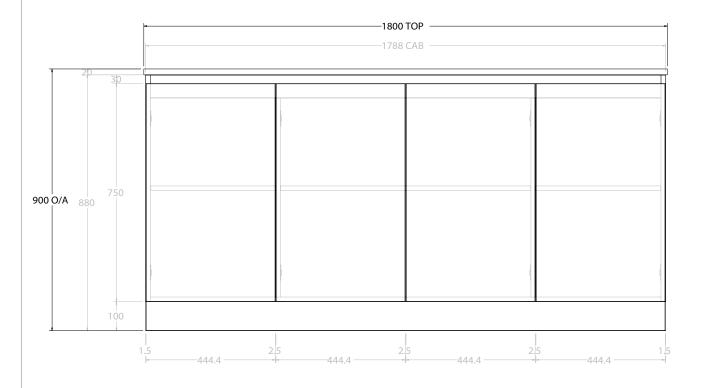

|  | PRODUCT:       | GLACIER ALL-DOOR TRIO 1800 F | LOOR MOUNT CENTRE BASIN |  |
|--|----------------|------------------------------|-------------------------|--|
|  | CODE:          | LITE: GLLFDT1800WKC          | PRO: GLPFDT1800WKC      |  |
|  | MOUNTING:      | FLOOR MOUNT                  |                         |  |
|  | SIZE:          | 1800W X 500D X 900H          |                         |  |
|  | CONFIGURATION: | ALL- DOOR                    |                         |  |
|  | VERSION: 01    | DATE: 09/07/22               |                         |  |

ALL DIMENSIONS ARE NOMINAL AND SUBJECT TO CHANGE.

DO NOT DRILL OR ROUGH IN UNTIL YOU HAVE RECEIVED AND MEASURED YOUR PRODUCT.

ALL DIMENSIONS ARE IN MILLIMETRES.

DO NOT MEASURE FROM DRAWING.