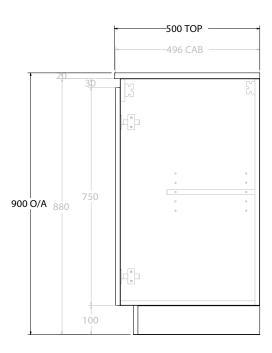

|  | PRODUCT:       | GLACIER ALL-DOOR TRIO 1800 F | LOOR MOUNT CENTRE BASIN |  |
|--|----------------|------------------------------|-------------------------|--|
|  | CODE:          | LITE: GLLFDT1800WKC          | PRO: GLPFDT1800WKC      |  |
|  | MOUNTING:      | FLOOR MOUNT                  |                         |  |
|  | SIZE:          | 1800W X 500D X 900H          |                         |  |
|  | CONFIGURATION: | ALL- DOOR                    |                         |  |
|  | VERSION: 01    | DATE: 09/07/22               |                         |  |

ALL DIMENSIONS ARE NOMINAL AND SUBJECT TO CHANGE.

DO NOT DRILL OR ROUGH IN UNTIL YOU HAVE RECEIVED AND MEASURED YOUR PRODUCT.

ALL DIMENSIONS ARE IN MILLIMETRES.

DO NOT MEASURE FROM DRAWING.