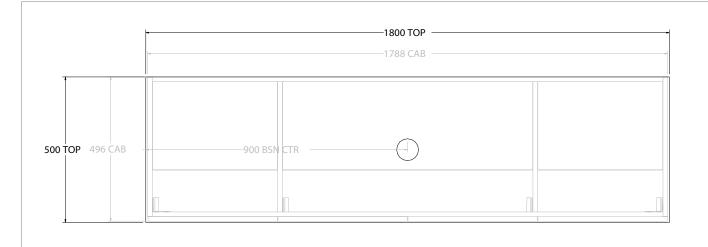

|  | PRODUCT:       | GLACIER ALL-DOOR TRIO 1800 F | LOOR MOUNT CENTRE BASIN |  |
|--|----------------|------------------------------|-------------------------|--|
|  | CODE:          | LITE: GLLFDT1800WKC          | PRO: GLPFDT1800WKC      |  |
|  | MOUNTING:      | FLOOR MOUNT                  |                         |  |
|  | SIZE:          | 1800W X 500D X 900H          |                         |  |
|  | CONFIGURATION: | ALL- DOOR                    |                         |  |
|  | VERSION: 01    | DATE: 09/07/22               |                         |  |

ALL DIMENSIONS ARE NOMINAL AND SUBJECT TO CHANGE.

DO NOT DRILL OR ROUGH IN UNTIL YOU HAVE RECEIVED AND MEASURED YOUR PRODUCT.

ALL DIMENSIONS ARE IN MILLIMETRES.

DO NOT MEASURE FROM DRAWING.