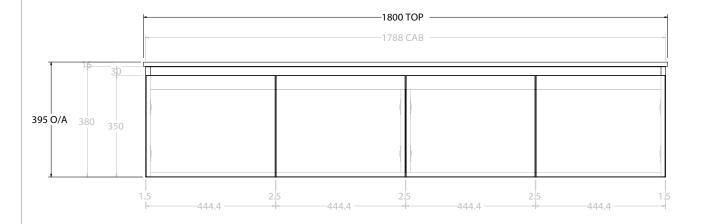

| PRODUCT:       | GLACIER ALL-DOOR SLIM 1800 WALL HUNG DOUBLE BASIN |
|----------------|---------------------------------------------------|
| CODE:          | LITE: GLLFDS1800WHDCM PRO: GLPFDS1800WHDCM        |
| MOUNTING:      | WALL HUNG                                         |
| SIZE:          | 1800W X 500D X 395H                               |
| CONFIGURATION: | ALL-DOOR                                          |
| VERSION: 01    | DATE: 07/28/22                                    |

|     | TOP:            | LAURETTA CAST MARBLE 1800 |
|-----|-----------------|---------------------------|
|     | BASIN POSITION: | DOUBLE BASIN              |
| 1 [ |                 |                           |
| 11  |                 |                           |
| 1   |                 |                           |
| 1   |                 |                           |

NOTES:

ALL DIMENSIONS ARE NOMINAL AND SUBJECT TO CHANGE.

DO NOT DRILL OR ROUGH IN UNTIL YOU HAVE RECEIVED AND MEASURED YOUR PRODUCT.

ALL DIMENSIONS ARE IN MILLIMETRES.

DO NOT MEASURE FROM DRAWING.