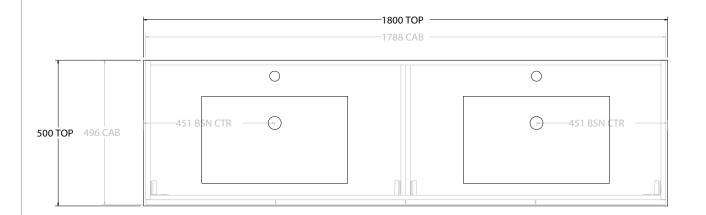

| PRODUCT:       | GLACIER ALL-DOOR SLIM 1800 WALL HUNG DOUBLE BASIN |
|----------------|---------------------------------------------------|
| CODE:          | LITE: GLLFDS1800WHDCM PRO: GLPFDS1800WHDCM        |
| MOUNTING:      | WALL HUNG                                         |
| SIZE:          | 1800W X 500D X 395H                               |
| CONFIGURATION: | ALL-DOOR                                          |
| VERSION: 01    | DATE: 07/28/22                                    |

|     | TOP:            | LAURETTA CAST MARBLE 1800 |
|-----|-----------------|---------------------------|
|     | BASIN POSITION: | DOUBLE BASIN              |
| 1 [ |                 |                           |
| 11  |                 |                           |
| 1   |                 |                           |
| 1   |                 |                           |

NOTES:

ALL DIMENSIONS ARE NOMINAL AND SUBJECT TO CHANGE.

DO NOT DRILL OR ROUGH IN UNTIL YOU HAVE RECEIVED AND MEASURED YOUR PRODUCT.

ALL DIMENSIONS ARE IN MILLIMETRES.

DO NOT MEASURE FROM DRAWING.