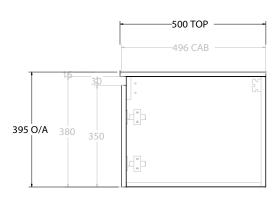

| PRODUCT:       | GLACIER ALL-DOOR SLIM 1800 WALL HUNG DOUBLE BASIN |
|----------------|---------------------------------------------------|
| CODE:          | LITE: GLLFDS1800WHDCM PRO: GLPFDS1800WHDCM        |
| MOUNTING:      | WALL HUNG                                         |
| SIZE:          | 1800W X 500D X 395H                               |
| CONFIGURATION: | ALL-DOOR                                          |
| VERSION: 01    | DATE: 07/28/22                                    |

|     | TOP:            | LAURETTA CAST MARBLE 1800 |
|-----|-----------------|---------------------------|
|     | BASIN POSITION: | DOUBLE BASIN              |
| 1 [ |                 |                           |
| 11  |                 |                           |
| 1   |                 |                           |
| 1   |                 |                           |

NOTES:

ALL DIMENSIONS ARE NOMINAL AND SUBJECT TO CHANGE.

DO NOT DRILL OR ROUGH IN UNTIL YOU HAVE RECEIVED AND MEASURED YOUR PRODUCT.

ALL DIMENSIONS ARE IN MILLIMETRES.

DO NOT MEASURE FROM DRAWING.