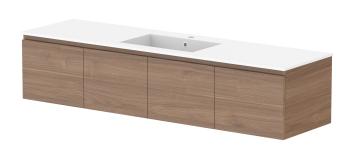

| PRODUCT:       | GLACIER ALL-DOOR SLIM 1800 WALL HUNG CENTRE BASIN |                |
|----------------|---------------------------------------------------|----------------|
| CODE:          | LITE: GLLFDS1800WHCCM PRO: G                      | LPFDS1800WHCCM |
| MOUNTING:      | WALL HUNG                                         |                |
| SIZE:          | 1800W X 500D X 395H                               |                |
| CONFIGURATION: | ALL-DOOR                                          |                |
| VERSION: 01    | DATE: 07/28/22                                    |                |

|   | TOP:            | LAURETTA CAST MARBLE 1800 |  |
|---|-----------------|---------------------------|--|
| 7 | BASIN POSITION: | CENTRE BASIN              |  |
| ٦ |                 |                           |  |
|   |                 |                           |  |
|   |                 |                           |  |
| ٦ |                 |                           |  |