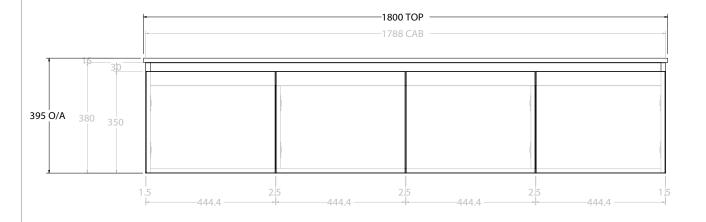

| PRODUCT:       | GLACIER ALL-DOOR SLIM 1800 WALL HUNG CENTRE BASIN |                |
|----------------|---------------------------------------------------|----------------|
| CODE:          | LITE: GLLFDS1800WHCCM PRO: G                      | LPFDS1800WHCCM |
| MOUNTING:      | WALL HUNG                                         |                |
| SIZE:          | 1800W X 500D X 395H                               |                |
| CONFIGURATION: | ALL-DOOR                                          |                |
| VERSION: 01    | DATE: 07/28/22                                    |                |

NOTES:

ALL DIMENSIONS ARE NOMINAL AND SUBJECT TO CHANGE.

DO NOT DRILL OR ROUGH IN UNTIL YOU HAVE RECEIVED AND MEASURED YOUR PRODUCT.

ALL DIMENSIONS ARE IN MILLIMETRES.

DO NOT MEASURE FROM DRAWING.