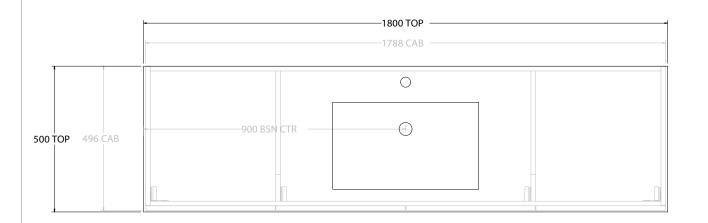

| PRODUCT:       | GLACIER ALL-DOOR SLIM 1800 WALL HUNG CENTRE BASIN |                |
|----------------|---------------------------------------------------|----------------|
| CODE:          | LITE: GLLFDS1800WHCCM PRO: G                      | LPFDS1800WHCCM |
| MOUNTING:      | WALL HUNG                                         |                |
| SIZE:          | 1800W X 500D X 395H                               |                |
| CONFIGURATION: | ALL-DOOR                                          |                |
| VERSION: 01    | DATE: 07/28/22                                    |                |

|   | TOP:            | LAURETTA CAST MARBLE 1800 |  |
|---|-----------------|---------------------------|--|
| 7 | BASIN POSITION: | CENTRE BASIN              |  |
| ٦ |                 |                           |  |
|   |                 |                           |  |
|   |                 |                           |  |
| ٦ |                 |                           |  |

NOTES:

ALL DIMENSIONS ARE NOMINAL AND SUBJECT TO CHANGE.

DO NOT DRILL OR ROUGH IN UNTIL YOU HAVE RECEIVED AND MEASURED YOUR PRODUCT.

ALL DIMENSIONS ARE IN MILLIMETRES.

DO NOT MEASURE FROM DRAWING.