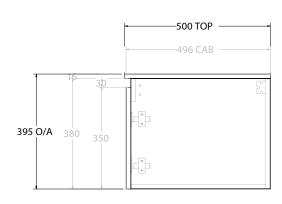

| PRODUCT:       | GLACIER ALL-DOOR SLIM 1800 WALL HUNG CENTRE BASIN |                |
|----------------|---------------------------------------------------|----------------|
| CODE:          | LITE: GLLFDS1800WHCCM PRO: G                      | LPFDS1800WHCCM |
| MOUNTING:      | WALL HUNG                                         |                |
| SIZE:          | 1800W X 500D X 395H                               |                |
| CONFIGURATION: | ALL-DOOR                                          |                |
| VERSION: 01    | DATE: 07/28/22                                    |                |

NOTES:

ALL DIMENSIONS ARE NOMINAL AND SUBJECT TO CHANGE.

DO NOT DRILL OR ROUGH IN UNTIL YOU HAVE RECEIVED AND MEASURED YOUR PRODUCT.

ALL DIMENSIONS ARE IN MILLIMETRES.

DO NOT MEASURE FROM DRAWING.