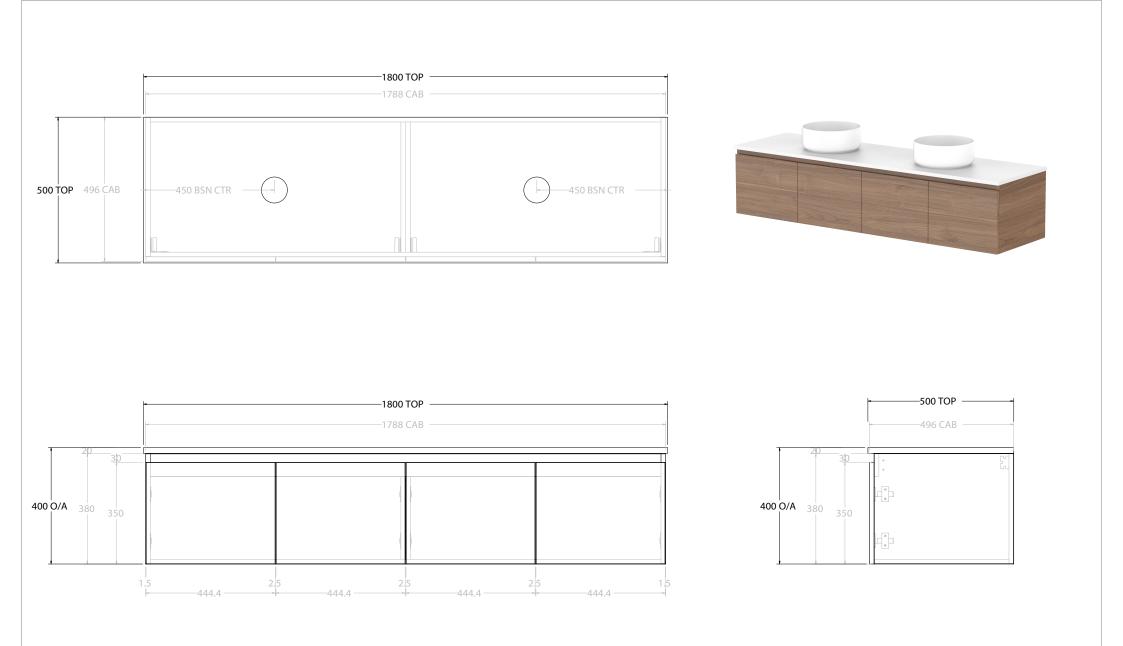

| Adp | PRODUCT:       | GLACIER ALL-DOOR SLIM 1800 WALL HUNG DOUBLE BASIN |
|-----|----------------|---------------------------------------------------|
|     | CODE:          | LITE: GLLFDS1800WHD PRO: GLPFDS1800W              |
|     | MOUNTING:      | WALL HUNG                                         |
|     | SIZE:          | 1800W X 500D X 400H                               |
|     | CONFIGURATION: | ALL-DOOR                                          |
|     | VERSION: 01    | DATE: 07/28/22                                    |

| L HUNG DOUBLE BASIN | TOP: BENCHTOP                                                                                               | NOTES:                                                                      |
|---------------------|-------------------------------------------------------------------------------------------------------------|-----------------------------------------------------------------------------|
| PRO: GLPFDS1800WHD  | BASIN POSITION: DOUBLE BASIN<br>FOR TOP OPTIONS PLEASE ADD ONE OF THE FOLLOWING TO THE END OF PRODUCT CODE: | ALL DIMENSIONS ARE NOMINAL AND SUBJECT TO CHANGE.                           |
|                     |                                                                                                             |                                                                             |
|                     |                                                                                                             | DO NOT DRILL OR ROUGH IN UNTIL YOU HAVE RECEIVED AND MEASURED YOUR PRODUCT. |
|                     | CHERRY PIE = CP                                                                                             |                                                                             |
|                     |                                                                                                             | ALL DIMENSIONS ARE IN MILLIMETRES.                                          |
|                     | FRIDAY = FR                                                                                                 |                                                                             |
|                     |                                                                                                             | DO NOT MEASURE FROM DRAWING.                                                |
|                     | CAESARSTONE = CS                                                                                            |                                                                             |
|                     |                                                                                                             |                                                                             |