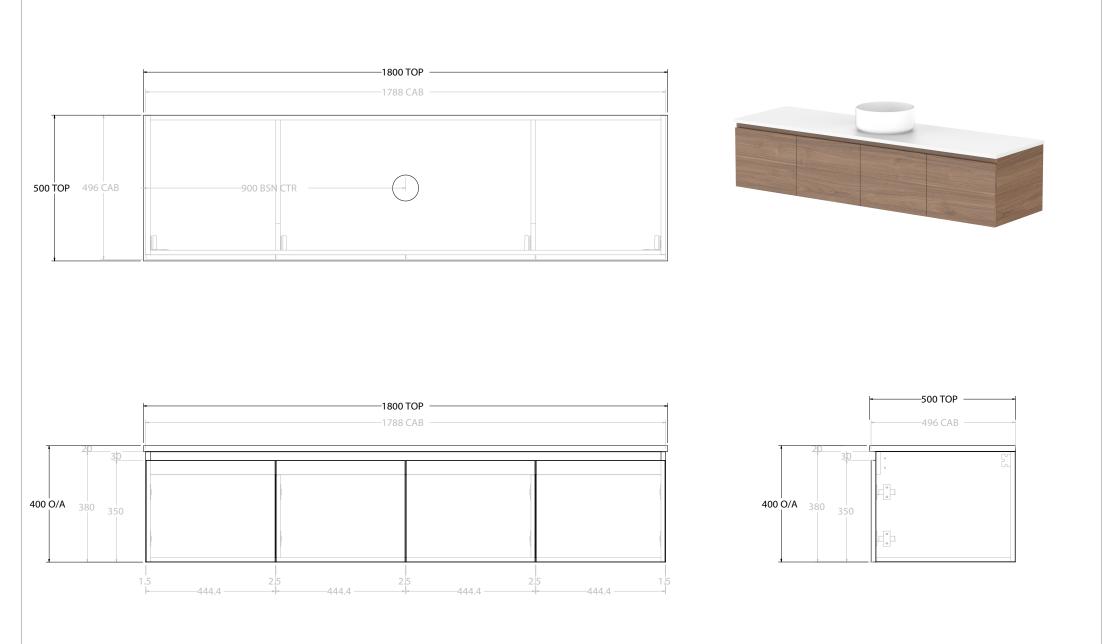

| Adp | PRODUCT:       | GLACIER ALL-DOOR SLIM 1800 WALL HUNG CENTRE BASIN | TOP: BENCHTOP                                                               | NOTES:                                                                                                                            |
|-----|----------------|---------------------------------------------------|-----------------------------------------------------------------------------|-----------------------------------------------------------------------------------------------------------------------------------|
|     | CODE:          | LITE: GLLFDS1800WHC PRO: GLPFDS1800WHC            | BASIN POSITION: CENTRE BASIN                                                | ALL DIMENSIONS ARE NOMINAL AND SUBJECT TO CHANGE.                                                                                 |
|     | MOUNTING:      | WALL HUNG                                         | FOR TOP OPTIONS PLEASE ADD ONE OF THE FOLLOWING TO THE END OF PRODUCT CODE: | ALL DIMENSIONS ARE NOMINAL AND SUBJECT TO CHAINGE.<br>DO NOT DRILL OR ROUGH IN UNTIL YOU HAVE RECEIVED AND MEASURED YOUR PRODUCT. |
|     | SIZE:          | 1800W X 500D X 400H                               | CHERRY PIE = CP                                                             | ALL DIMENSIONS ARE IN MILLIMETRES.<br>DO NOT MEASURE FROM DRAWING.                                                                |
|     | CONFIGURATION: | ALL-DOOR                                          | FRIDAY = FR                                                                 |                                                                                                                                   |
|     | VERSION: 01    | DATE: 07/28/22                                    | CAESARSTONE = CS                                                            |                                                                                                                                   |