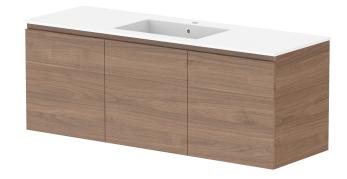

| dp | PRODUCT:       | GLACIER ALL-DOOR TWIN 1500 WALL HUNG CENTRE BASIN | TOP:            | CAST MARBLE LAURETTA 1500    | NOTES:                                                                                                                                                                                                  |
|----|----------------|---------------------------------------------------|-----------------|------------------------------|---------------------------------------------------------------------------------------------------------------------------------------------------------------------------------------------------------|
|    | CODE:          | LITE: GLLFDW1500WHCCM PRO: GLPFDW1500WHCCM        | BASIN POSITION: | CENTRE BASIN                 | ALL DIMENSIONS ARE NOMINAL AND SUBJECT TO CHANGE.                                                                                                                                                       |
|    | MOUNTING:      | WALL HUNG                                         |                 |                              | ALL DIMENSIONS ARE NOMINAL AND SOBJECT TO CHAINGE.<br>DO NOT DRILL OR ROUGH IN UNTIL YOU HAVE RECEIVED AND MEASURED YOUR PRODUCT.<br>ALL DIMENSIONS ARE IN MILLIMETRES.<br>DO NOT MEASURE FROM DRAWING. |
|    | SIZE:          | 1500W X 500D X 565H                               | ]               |                              |                                                                                                                                                                                                         |
|    | CONFIGURATION: | ALL-DOOR                                          |                 |                              |                                                                                                                                                                                                         |
|    | VERSION: 01    | DATE: 08/12/22                                    |                 | DO NOT MEASURE FROM DRAWING. |                                                                                                                                                                                                         |