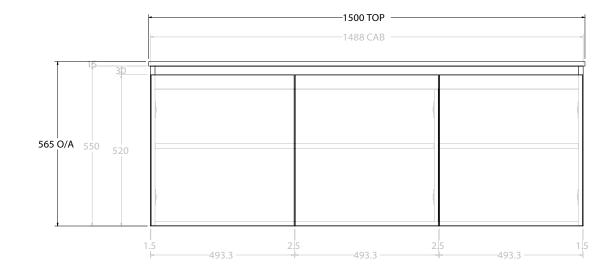

| dp | PRODUCT:       | GLACIER ALL-DOOR TWIN 1500 WALL HUNG CENTRE BASIN | TOP:            | CAST MARBLE LAURETTA 1500    | NOTES:                                                                                                                                                                                                  |
|----|----------------|---------------------------------------------------|-----------------|------------------------------|---------------------------------------------------------------------------------------------------------------------------------------------------------------------------------------------------------|
|    | CODE:          | LITE: GLLFDW1500WHCCM PRO: GLPFDW1500WHCCM        | BASIN POSITION: | CENTRE BASIN                 | ALL DIMENSIONS ARE NOMINAL AND SUBJECT TO CHANGE.                                                                                                                                                       |
|    | MOUNTING:      | WALL HUNG                                         |                 |                              | ALL DIMENSIONS ARE NOMINAL AND SOBJECT TO CHAINGE.<br>DO NOT DRILL OR ROUGH IN UNTIL YOU HAVE RECEIVED AND MEASURED YOUR PRODUCT.<br>ALL DIMENSIONS ARE IN MILLIMETRES.<br>DO NOT MEASURE FROM DRAWING. |
|    | SIZE:          | 1500W X 500D X 565H                               | ]               |                              |                                                                                                                                                                                                         |
|    | CONFIGURATION: | ALL-DOOR                                          |                 |                              |                                                                                                                                                                                                         |
|    | VERSION: 01    | DATE: 08/12/22                                    |                 | DO NOT MEASURE FROM DRAWING. |                                                                                                                                                                                                         |