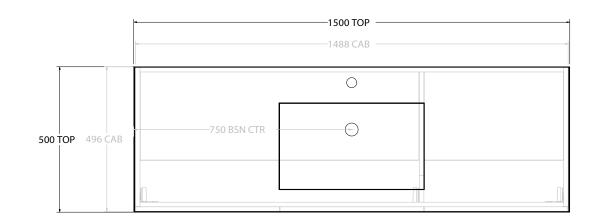

| dp | PRODUCT:       | GLACIER ALL-DOOR TWIN 1500 WALL HUNG CENTRE BASIN | TOP:            | CAST MARBLE LAURETTA 1500    | NOTES:                                                                                                                                                                                                  |
|----|----------------|---------------------------------------------------|-----------------|------------------------------|---------------------------------------------------------------------------------------------------------------------------------------------------------------------------------------------------------|
|    | CODE:          | LITE: GLLFDW1500WHCCM PRO: GLPFDW1500WHCCM        | BASIN POSITION: | CENTRE BASIN                 | ALL DIMENSIONS ARE NOMINAL AND SUBJECT TO CHANGE.                                                                                                                                                       |
|    | MOUNTING:      | WALL HUNG                                         |                 |                              | ALL DIMENSIONS ARE NOMINAL AND SOBJECT TO CHAINGE.<br>DO NOT DRILL OR ROUGH IN UNTIL YOU HAVE RECEIVED AND MEASURED YOUR PRODUCT.<br>ALL DIMENSIONS ARE IN MILLIMETRES.<br>DO NOT MEASURE FROM DRAWING. |
|    | SIZE:          | 1500W X 500D X 565H                               | ]               |                              |                                                                                                                                                                                                         |
|    | CONFIGURATION: | ALL-DOOR                                          |                 |                              |                                                                                                                                                                                                         |
|    | VERSION: 01    | DATE: 08/12/22                                    |                 | DO NOT MEASURE FROM DRAWING. |                                                                                                                                                                                                         |