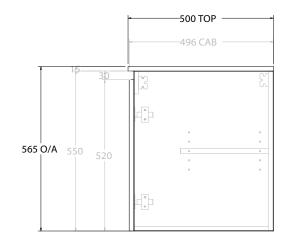

| dp | PRODUCT:       | GLACIER ALL-DOOR TWIN 1500 WALL HUNG CENTRE BASIN | TOP:            | CAST MARBLE LAURETTA 1500    | NOTES:                                                                                                                                                                                                  |
|----|----------------|---------------------------------------------------|-----------------|------------------------------|---------------------------------------------------------------------------------------------------------------------------------------------------------------------------------------------------------|
|    | CODE:          | LITE: GLLFDW1500WHCCM PRO: GLPFDW1500WHCCM        | BASIN POSITION: | CENTRE BASIN                 | ALL DIMENSIONS ARE NOMINAL AND SUBJECT TO CHANGE.                                                                                                                                                       |
|    | MOUNTING:      | WALL HUNG                                         |                 |                              | ALL DIMENSIONS ARE NOMINAL AND SOBJECT TO CHAINGE.<br>DO NOT DRILL OR ROUGH IN UNTIL YOU HAVE RECEIVED AND MEASURED YOUR PRODUCT.<br>ALL DIMENSIONS ARE IN MILLIMETRES.<br>DO NOT MEASURE FROM DRAWING. |
|    | SIZE:          | 1500W X 500D X 565H                               | ]               |                              |                                                                                                                                                                                                         |
|    | CONFIGURATION: | ALL-DOOR                                          |                 |                              |                                                                                                                                                                                                         |
|    | VERSION: 01    | DATE: 08/12/22                                    |                 | DO NOT MEASURE FROM DRAWING. |                                                                                                                                                                                                         |