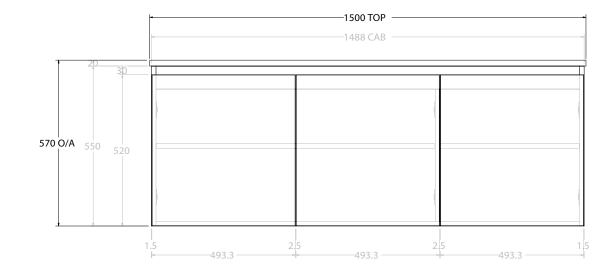

A

| <b>l</b> p | PRODUCT:       | GLACIER ALL-DOOR TWIN 1500 WALL HUNG CENTRE BASIN | TOP: BENCHTOP                                                                                                                                                                                                                                                                                                                                                                                                                                                                                                                                                                                                                                                                                                                                                                                                                                                                                                                                                                                                                                                                                                                                                                                                                                                                                                                                                                                                                                                                                                                                                                                                                                                                                                                                                                                                                                                                                                                                                                                                                                                                                                                     | NOTES:                                                                                                                                            |
|------------|----------------|---------------------------------------------------|-----------------------------------------------------------------------------------------------------------------------------------------------------------------------------------------------------------------------------------------------------------------------------------------------------------------------------------------------------------------------------------------------------------------------------------------------------------------------------------------------------------------------------------------------------------------------------------------------------------------------------------------------------------------------------------------------------------------------------------------------------------------------------------------------------------------------------------------------------------------------------------------------------------------------------------------------------------------------------------------------------------------------------------------------------------------------------------------------------------------------------------------------------------------------------------------------------------------------------------------------------------------------------------------------------------------------------------------------------------------------------------------------------------------------------------------------------------------------------------------------------------------------------------------------------------------------------------------------------------------------------------------------------------------------------------------------------------------------------------------------------------------------------------------------------------------------------------------------------------------------------------------------------------------------------------------------------------------------------------------------------------------------------------------------------------------------------------------------------------------------------------|---------------------------------------------------------------------------------------------------------------------------------------------------|
|            | CODE:          | LITE: GLLFDW1500WHC PRO: GLPFDW1500WHC            | BASIN POSITION: CENTRE BASIN                                                                                                                                                                                                                                                                                                                                                                                                                                                                                                                                                                                                                                                                                                                                                                                                                                                                                                                                                                                                                                                                                                                                                                                                                                                                                                                                                                                                                                                                                                                                                                                                                                                                                                                                                                                                                                                                                                                                                                                                                                                                                                      | ALL DIMENSIONS ARE NOMINAL AND SUBJECT TO CHANGE.                                                                                                 |
|            | MOUNTING:      | WALL HUNG                                         | FOR TOP OPTIONS PLEASE ADD ONE OF THE FOLLOWING TO THE END OF PRODUCT CODE:                                                                                                                                                                                                                                                                                                                                                                                                                                                                                                                                                                                                                                                                                                                                                                                                                                                                                                                                                                                                                                                                                                                                                                                                                                                                                                                                                                                                                                                                                                                                                                                                                                                                                                                                                                                                                                                                                                                                                                                                                                                       | ING TO THE END OF PRODUCT CODE: DO NOT DRILL OR ROUGH IN UNTIL YOU HAVE RECEIVED AND MEASURED YOUR PRODUCT.<br>ALL DIMENSIONS ARE IN MILLIMETRES. |
|            | SIZE:          | 1500W X 500D X 570H                               | CHERRY PIE = CP                                                                                                                                                                                                                                                                                                                                                                                                                                                                                                                                                                                                                                                                                                                                                                                                                                                                                                                                                                                                                                                                                                                                                                                                                                                                                                                                                                                                                                                                                                                                                                                                                                                                                                                                                                                                                                                                                                                                                                                                                                                                                                                   |                                                                                                                                                   |
|            | CONFIGURATION: | ALL-DOOR                                          | FRIDAY = FR ALL DIMENSIONS AND INTERNATIONAL I<br>INTERNATIONAL INTERNATIONAL INTERNATIONAL INTERNATIONALISTI INTERNATIONAL INTERNATIONAL INTERNATIONAL INTERNATIONAL INTERNATIONAL INTERNATIONAL INTERNATIONALISTI INTERNATIONALI INTERNATIONALISTI INTERNATIONAL INTERNATIONAL INTERNATIONA |                                                                                                                                                   |
|            | VERSION: 01    | DATE: 08/12/22                                    | CAESARSTONE = CS                                                                                                                                                                                                                                                                                                                                                                                                                                                                                                                                                                                                                                                                                                                                                                                                                                                                                                                                                                                                                                                                                                                                                                                                                                                                                                                                                                                                                                                                                                                                                                                                                                                                                                                                                                                                                                                                                                                                                                                                                                                                                                                  | DO NOT MEASURE FROM DRAWING.                                                                                                                      |