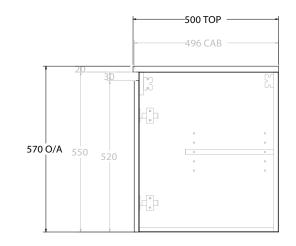

A

| <b>l</b> p | PRODUCT:       | GLACIER ALL-DOOR TWIN 1500 WALL HUNG CENTRE BASIN | TOP: BENCHTOP                                                                                                                                                                                                                                                                                                                                                                                                                                                                                                                                                                                                                                                                                                                                                                                                                                                                                                                                                                                                                                                                                                                                                                                                                                                                                                                                                                                                                                                                                                                                                                                                                                                                                                                                                                                                                                                                                                                                                                                                                                                                                                                     | NOTES:                                                                                                                                            |
|------------|----------------|---------------------------------------------------|-----------------------------------------------------------------------------------------------------------------------------------------------------------------------------------------------------------------------------------------------------------------------------------------------------------------------------------------------------------------------------------------------------------------------------------------------------------------------------------------------------------------------------------------------------------------------------------------------------------------------------------------------------------------------------------------------------------------------------------------------------------------------------------------------------------------------------------------------------------------------------------------------------------------------------------------------------------------------------------------------------------------------------------------------------------------------------------------------------------------------------------------------------------------------------------------------------------------------------------------------------------------------------------------------------------------------------------------------------------------------------------------------------------------------------------------------------------------------------------------------------------------------------------------------------------------------------------------------------------------------------------------------------------------------------------------------------------------------------------------------------------------------------------------------------------------------------------------------------------------------------------------------------------------------------------------------------------------------------------------------------------------------------------------------------------------------------------------------------------------------------------|---------------------------------------------------------------------------------------------------------------------------------------------------|
|            | CODE:          | LITE: GLLFDW1500WHC PRO: GLPFDW1500WHC            | BASIN POSITION: CENTRE BASIN                                                                                                                                                                                                                                                                                                                                                                                                                                                                                                                                                                                                                                                                                                                                                                                                                                                                                                                                                                                                                                                                                                                                                                                                                                                                                                                                                                                                                                                                                                                                                                                                                                                                                                                                                                                                                                                                                                                                                                                                                                                                                                      | ALL DIMENSIONS ARE NOMINAL AND SUBJECT TO CHANGE.                                                                                                 |
|            | MOUNTING:      | WALL HUNG                                         | FOR TOP OPTIONS PLEASE ADD ONE OF THE FOLLOWING TO THE END OF PRODUCT CODE:                                                                                                                                                                                                                                                                                                                                                                                                                                                                                                                                                                                                                                                                                                                                                                                                                                                                                                                                                                                                                                                                                                                                                                                                                                                                                                                                                                                                                                                                                                                                                                                                                                                                                                                                                                                                                                                                                                                                                                                                                                                       | ING TO THE END OF PRODUCT CODE: DO NOT DRILL OR ROUGH IN UNTIL YOU HAVE RECEIVED AND MEASURED YOUR PRODUCT.<br>ALL DIMENSIONS ARE IN MILLIMETRES. |
|            | SIZE:          | 1500W X 500D X 570H                               | CHERRY PIE = CP                                                                                                                                                                                                                                                                                                                                                                                                                                                                                                                                                                                                                                                                                                                                                                                                                                                                                                                                                                                                                                                                                                                                                                                                                                                                                                                                                                                                                                                                                                                                                                                                                                                                                                                                                                                                                                                                                                                                                                                                                                                                                                                   |                                                                                                                                                   |
|            | CONFIGURATION: | ALL-DOOR                                          | FRIDAY = FR ALL DIMENSIONS AND INTERNATIONAL I<br>INTERNATIONAL INTERNATIONAL INTERNATIONAL INTERNATIONALISTI INTERNATIONAL INTERNATIONAL INTERNATIONAL INTERNATIONAL INTERNATIONAL INTERNATIONAL INTERNATIONALISTI INTERNATIONALI INTERNATIONALISTI INTERNATIONAL INTERNATIONAL INTERNATIONA |                                                                                                                                                   |
|            | VERSION: 01    | DATE: 08/12/22                                    | CAESARSTONE = CS                                                                                                                                                                                                                                                                                                                                                                                                                                                                                                                                                                                                                                                                                                                                                                                                                                                                                                                                                                                                                                                                                                                                                                                                                                                                                                                                                                                                                                                                                                                                                                                                                                                                                                                                                                                                                                                                                                                                                                                                                                                                                                                  | DO NOT MEASURE FROM DRAWING.                                                                                                                      |