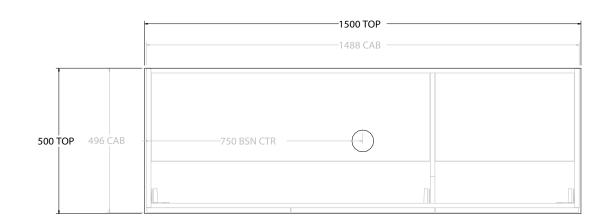

A

| <b>l</b> p | PRODUCT:       | GLACIER ALL-DOOR TWIN 1500 WALL HUNG CENTRE BASIN | TOP: BENCHTOP                                                                                                                                                                                                                                                                                                                                                                                                                                                                                                                                                                                                                                                                                                                                                                                                                                                                                                                                                                                                                                                                                                                                                                                                                                                                                                                                                                                                                                                                                                                                                                                                                                                                                                                                                                                                                                                                                                                                                                                                                                                                                                                     | NOTES:                                                                                                                                            |
|------------|----------------|---------------------------------------------------|-----------------------------------------------------------------------------------------------------------------------------------------------------------------------------------------------------------------------------------------------------------------------------------------------------------------------------------------------------------------------------------------------------------------------------------------------------------------------------------------------------------------------------------------------------------------------------------------------------------------------------------------------------------------------------------------------------------------------------------------------------------------------------------------------------------------------------------------------------------------------------------------------------------------------------------------------------------------------------------------------------------------------------------------------------------------------------------------------------------------------------------------------------------------------------------------------------------------------------------------------------------------------------------------------------------------------------------------------------------------------------------------------------------------------------------------------------------------------------------------------------------------------------------------------------------------------------------------------------------------------------------------------------------------------------------------------------------------------------------------------------------------------------------------------------------------------------------------------------------------------------------------------------------------------------------------------------------------------------------------------------------------------------------------------------------------------------------------------------------------------------------|---------------------------------------------------------------------------------------------------------------------------------------------------|
|            | CODE:          | LITE: GLLFDW1500WHC PRO: GLPFDW1500WHC            | BASIN POSITION: CENTRE BASIN                                                                                                                                                                                                                                                                                                                                                                                                                                                                                                                                                                                                                                                                                                                                                                                                                                                                                                                                                                                                                                                                                                                                                                                                                                                                                                                                                                                                                                                                                                                                                                                                                                                                                                                                                                                                                                                                                                                                                                                                                                                                                                      | ALL DIMENSIONS ARE NOMINAL AND SUBJECT TO CHANGE.                                                                                                 |
|            | MOUNTING:      | WALL HUNG                                         | FOR TOP OPTIONS PLEASE ADD ONE OF THE FOLLOWING TO THE END OF PRODUCT CODE:                                                                                                                                                                                                                                                                                                                                                                                                                                                                                                                                                                                                                                                                                                                                                                                                                                                                                                                                                                                                                                                                                                                                                                                                                                                                                                                                                                                                                                                                                                                                                                                                                                                                                                                                                                                                                                                                                                                                                                                                                                                       | ING TO THE END OF PRODUCT CODE: DO NOT DRILL OR ROUGH IN UNTIL YOU HAVE RECEIVED AND MEASURED YOUR PRODUCT.<br>ALL DIMENSIONS ARE IN MILLIMETRES. |
|            | SIZE:          | 1500W X 500D X 570H                               | CHERRY PIE = CP                                                                                                                                                                                                                                                                                                                                                                                                                                                                                                                                                                                                                                                                                                                                                                                                                                                                                                                                                                                                                                                                                                                                                                                                                                                                                                                                                                                                                                                                                                                                                                                                                                                                                                                                                                                                                                                                                                                                                                                                                                                                                                                   |                                                                                                                                                   |
|            | CONFIGURATION: | ALL-DOOR                                          | FRIDAY = FR ALL DIMENSIONS AND INTERNATIONAL I<br>INTERNATIONAL INTERNATIONAL INTERNATIONAL INTERNATIONALISTI INTERNATIONAL INTERNATIONAL INTERNATIONAL INTERNATIONAL INTERNATIONAL INTERNATIONAL INTERNATIONALISTI INTERNATIONALI INTERNATIONALISTI INTERNATIONAL INTERNATIONAL INTERNATIONA |                                                                                                                                                   |
|            | VERSION: 01    | DATE: 08/12/22                                    | CAESARSTONE = CS                                                                                                                                                                                                                                                                                                                                                                                                                                                                                                                                                                                                                                                                                                                                                                                                                                                                                                                                                                                                                                                                                                                                                                                                                                                                                                                                                                                                                                                                                                                                                                                                                                                                                                                                                                                                                                                                                                                                                                                                                                                                                                                  | DO NOT MEASURE FROM DRAWING.                                                                                                                      |