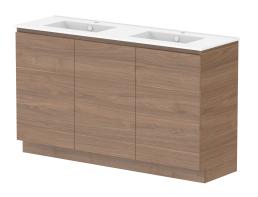

| PRODUCT:                | GLACIER ALL-DOOR TRIO 1500 FLOOR MOUNT DOUBLE BASIN |            |
|-------------------------|-----------------------------------------------------|------------|
| CODE:                   | LITE: GLLFDT1500WKDCE PRO: GLPFD                    | Γ1500WKDCE |
| MOUNTING:               | FLOOR MOUNT                                         |            |
| SIZE:                   | 1515W X 465D X 896H                                 |            |
| CONFIGURATION: ALL-DOOR |                                                     |            |
| VERSION: 02             | DATE: 15/03/2023                                    |            |

|   | TOP:            | CERAMIC GLACIER 1500 | NOTES:                            |
|---|-----------------|----------------------|-----------------------------------|
|   | BASIN POSITION: | DOUBLE BASIN         | ALL DIMENSIONS ARE NOMINAL AND    |
|   |                 |                      | DO NOT DRILL OR ROUGH IN UNTIL YO |
|   |                 |                      | ALL DIMENSIONS ARE IN MILLIMETRES |
|   |                 |                      | DO NOT MEASURE FROM DRAWING.      |
| ╛ |                 |                      |                                   |