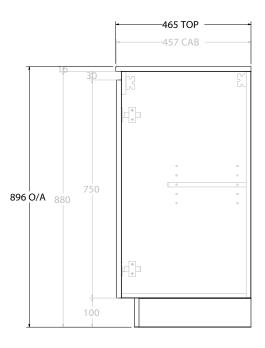

| PRODUCT:                | GLACIER ALL-DOOR TRIO 1500 FLOOR MOUNT DOUBLE BASIN |            |
|-------------------------|-----------------------------------------------------|------------|
| CODE:                   | LITE: GLLFDT1500WKDCE PRO: GLPFD                    | Γ1500WKDCE |
| MOUNTING:               | FLOOR MOUNT                                         |            |
| SIZE:                   | 1515W X 465D X 896H                                 |            |
| CONFIGURATION: ALL-DOOR |                                                     |            |
| VERSION: 02             | DATE: 15/03/2023                                    |            |

|   | TOP:            | CERAMIC GLACIER 1500 | NOTES:                            |
|---|-----------------|----------------------|-----------------------------------|
|   | BASIN POSITION: | DOUBLE BASIN         | ALL DIMENSIONS ARE NOMINAL AND    |
|   |                 |                      | DO NOT DRILL OR ROUGH IN UNTIL YO |
|   |                 |                      | ALL DIMENSIONS ARE IN MILLIMETRES |
|   |                 |                      | DO NOT MEASURE FROM DRAWING.      |
| ╛ |                 |                      |                                   |

ALL DIMENSIONS ARE NOMINAL AND SUBJECT TO CHANGE.
DO NOT DRILL OR ROUGH IN UNTIL YOU HAVE RECEIVED AND MEASURED YOUR PRODUCT.
ALL DIMENSIONS ARE IN MILLIMETRES.