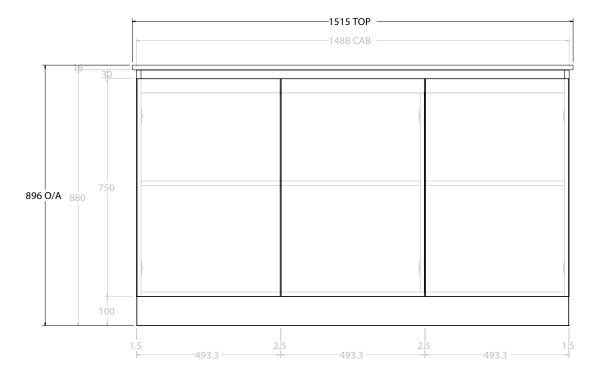

| PRODUCT:                | GLACIER ALL-DOOR TRIO 1500 FLOOR MOUNT DOUBLE BASIN |            |
|-------------------------|-----------------------------------------------------|------------|
| CODE:                   | LITE: GLLFDT1500WKDCE PRO: GLPFD                    | Γ1500WKDCE |
| MOUNTING:               | FLOOR MOUNT                                         |            |
| SIZE:                   | 1515W X 465D X 896H                                 |            |
| CONFIGURATION: ALL-DOOR |                                                     |            |
| VERSION: 02             | DATE: 15/03/2023                                    |            |

|   | TOP:            | CERAMIC GLACIER 1500 | NOTES:                            |
|---|-----------------|----------------------|-----------------------------------|
|   | BASIN POSITION: | DOUBLE BASIN         | ALL DIMENSIONS ARE NOMINAL AND    |
|   |                 |                      | DO NOT DRILL OR ROUGH IN UNTIL YO |
|   |                 |                      | ALL DIMENSIONS ARE IN MILLIMETRES |
|   |                 |                      | DO NOT MEASURE FROM DRAWING.      |
| ╛ |                 |                      |                                   |

ALL DIMENSIONS ARE NOMINAL AND SUBJECT TO CHANGE.
DO NOT DRILL OR ROUGH IN UNTIL YOU HAVE RECEIVED AND MEASURED YOUR PRODUCT.
ALL DIMENSIONS ARE IN MILLIMETRES.