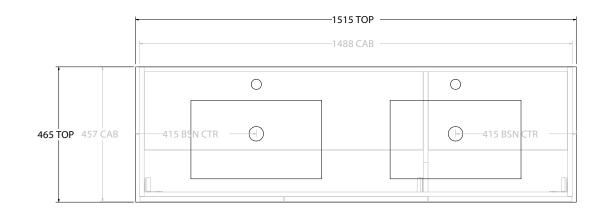

| PRODUCT:                | GLACIER ALL-DOOR TRIO 1500 FLOOR MOUNT DOUBLE BASIN |            |
|-------------------------|-----------------------------------------------------|------------|
| CODE:                   | LITE: GLLFDT1500WKDCE PRO: GLPFD                    | Γ1500WKDCE |
| MOUNTING:               | FLOOR MOUNT                                         |            |
| SIZE:                   | 1515W X 465D X 896H                                 |            |
| CONFIGURATION: ALL-DOOR |                                                     |            |
| VERSION: 02             | DATE: 15/03/2023                                    |            |

|   | TOP:            | CERAMIC GLACIER 1500 | NOTES:                            |
|---|-----------------|----------------------|-----------------------------------|
|   | BASIN POSITION: | DOUBLE BASIN         | ALL DIMENSIONS ARE NOMINAL AND    |
|   |                 |                      | DO NOT DRILL OR ROUGH IN UNTIL YO |
|   |                 |                      | ALL DIMENSIONS ARE IN MILLIMETRES |
|   |                 |                      | DO NOT MEASURE FROM DRAWING.      |
| ╛ |                 |                      |                                   |

ALL DIMENSIONS ARE NOMINAL AND SUBJECT TO CHANGE.
DO NOT DRILL OR ROUGH IN UNTIL YOU HAVE RECEIVED AND MEASURED YOUR PRODUCT.
ALL DIMENSIONS ARE IN MILLIMETRES.