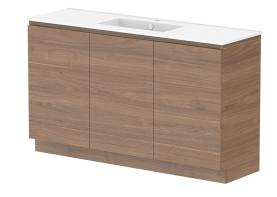

| dp | PRODUCT:       | GLACIER ALL-DOOR TRIO 1500 FLOOR MOUNT CENTRE BASIN | TOP:            | CERAMIC GLACIER 1500 | NOTES:                                                                      |
|----|----------------|-----------------------------------------------------|-----------------|----------------------|-----------------------------------------------------------------------------|
|    | CODE:          | LITE: GLLFDT1500WKCCE PRO: GLPFDT1500WKCCE          | BASIN POSITION: | CENTRE BASIN         | ALL DIMENSIONS ARE NOMINAL AND SUBJECT TO CHANGE.                           |
|    | MOUNTING:      | FLOOR MOUNT                                         |                 |                      | DO NOT DRILL OR ROUGH IN UNTIL YOU HAVE RECEIVED AND MEASURED YOUR PRODUCT. |
|    | SIZE:          | 1515W X 465D X 896H                                 |                 |                      | ALL DIMENSIONS ARE IN MILLIMETRES.                                          |
|    | CONFIGURATION: | ALL- DOOR                                           |                 |                      | DO NOT MEASURE FROM DRAWING.                                                |
|    | VERSION: 02    | DATE: 15/03/2023                                    |                 |                      |                                                                             |