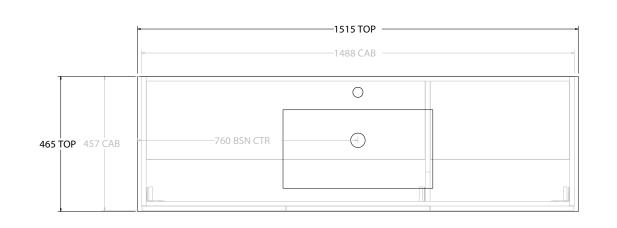

| dp | PRODUCT:       | GLACIER ALL-DOOR TRIO 1500 FLOOR MOUNT CENTRE BASIN | TOP:            | CERAMIC GLACIER 1500 | NOTES:                                                                      |
|----|----------------|-----------------------------------------------------|-----------------|----------------------|-----------------------------------------------------------------------------|
|    | CODE:          | LITE: GLLFDT1500WKCCE PRO: GLPFDT1500WKCCE          | BASIN POSITION: | CENTRE BASIN         | ALL DIMENSIONS ARE NOMINAL AND SUBJECT TO CHANGE.                           |
|    | MOUNTING:      | FLOOR MOUNT                                         |                 |                      | DO NOT DRILL OR ROUGH IN UNTIL YOU HAVE RECEIVED AND MEASURED YOUR PRODUCT. |
|    | SIZE:          | 1515W X 465D X 896H                                 |                 |                      | ALL DIMENSIONS ARE IN MILLIMETRES.                                          |
|    | CONFIGURATION: | ALL- DOOR                                           |                 |                      | DO NOT MEASURE FROM DRAWING.                                                |
|    | VERSION: 02    | DATE: 15/03/2023                                    |                 |                      |                                                                             |