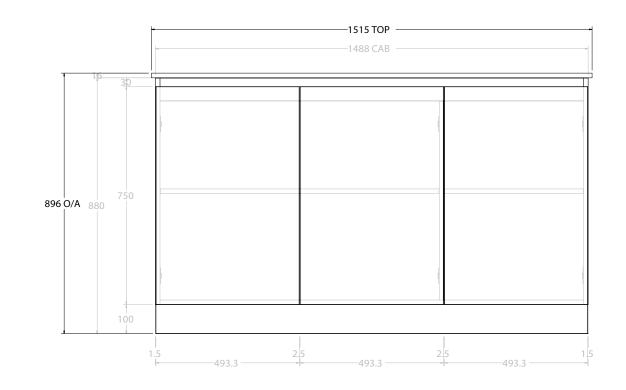

| dp | PRODUCT:       | GLACIER ALL-DOOR TRIO 1500 FLOOR MOUNT CENTRE BASIN | TOP:            | CERAMIC GLACIER 1500 | NOTES:                                                                      |
|----|----------------|-----------------------------------------------------|-----------------|----------------------|-----------------------------------------------------------------------------|
|    | CODE:          | LITE: GLLFDT1500WKCCE PRO: GLPFDT1500WKCCE          | BASIN POSITION: | CENTRE BASIN         | ALL DIMENSIONS ARE NOMINAL AND SUBJECT TO CHANGE.                           |
|    | MOUNTING:      | FLOOR MOUNT                                         |                 |                      | DO NOT DRILL OR ROUGH IN UNTIL YOU HAVE RECEIVED AND MEASURED YOUR PRODUCT. |
|    | SIZE:          | 1515W X 465D X 896H                                 |                 |                      | ALL DIMENSIONS ARE IN MILLIMETRES.                                          |
|    | CONFIGURATION: | ALL- DOOR                                           |                 |                      | DO NOT MEASURE FROM DRAWING.                                                |
|    | VERSION: 02    | DATE: 15/03/2023                                    |                 |                      |                                                                             |