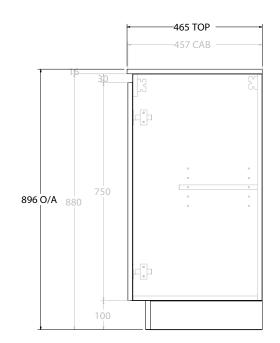

| dp | PRODUCT:       | GLACIER ALL-DOOR TRIO 1500 FLOOR MOUNT CENTRE BASIN | TOP:            | CERAMIC GLACIER 1500 | NOTES:                                                                      |
|----|----------------|-----------------------------------------------------|-----------------|----------------------|-----------------------------------------------------------------------------|
|    | CODE:          | LITE: GLLFDT1500WKCCE PRO: GLPFDT1500WKCCE          | BASIN POSITION: | CENTRE BASIN         | ALL DIMENSIONS ARE NOMINAL AND SUBJECT TO CHANGE.                           |
|    | MOUNTING:      | FLOOR MOUNT                                         |                 |                      | DO NOT DRILL OR ROUGH IN UNTIL YOU HAVE RECEIVED AND MEASURED YOUR PRODUCT. |
|    | SIZE:          | 1515W X 465D X 896H                                 |                 |                      | ALL DIMENSIONS ARE IN MILLIMETRES.                                          |
|    | CONFIGURATION: | ALL- DOOR                                           |                 |                      | DO NOT MEASURE FROM DRAWING.                                                |
|    | VERSION: 02    | DATE: 15/03/2023                                    |                 |                      |                                                                             |