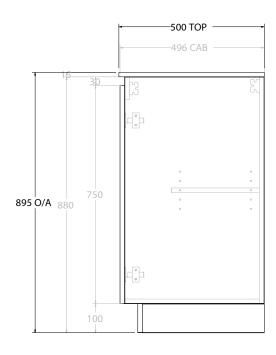

| PRODUCT: GLACIER ALL-DOOR TRIO 1500 FLOOR MOUNT DOUBLE BASIN  CODE: LITE: GLLFDT1500WKDCM PRO: GLPFDT1500WKDCM  MOUNTING: FLOOR MOUNT  FLOOR MOUNT                                                                                                                                                                                                                                                                                                                                                                                                                                                                                                                                                                                                                                                                                                                                                                                                                                                                                                                                                                                                                                                                                                                                                                                                                                                                                                                                                                                                                                                                                                                                                                                                                                                                                                                                                                                                                                                                                                                                                                             |
|--------------------------------------------------------------------------------------------------------------------------------------------------------------------------------------------------------------------------------------------------------------------------------------------------------------------------------------------------------------------------------------------------------------------------------------------------------------------------------------------------------------------------------------------------------------------------------------------------------------------------------------------------------------------------------------------------------------------------------------------------------------------------------------------------------------------------------------------------------------------------------------------------------------------------------------------------------------------------------------------------------------------------------------------------------------------------------------------------------------------------------------------------------------------------------------------------------------------------------------------------------------------------------------------------------------------------------------------------------------------------------------------------------------------------------------------------------------------------------------------------------------------------------------------------------------------------------------------------------------------------------------------------------------------------------------------------------------------------------------------------------------------------------------------------------------------------------------------------------------------------------------------------------------------------------------------------------------------------------------------------------------------------------------------------------------------------------------------------------------------------------|
| MOUNTING: FLOOR MOUNT                                                                                                                                                                                                                                                                                                                                                                                                                                                                                                                                                                                                                                                                                                                                                                                                                                                                                                                                                                                                                                                                                                                                                                                                                                                                                                                                                                                                                                                                                                                                                                                                                                                                                                                                                                                                                                                                                                                                                                                                                                                                                                          |
|                                                                                                                                                                                                                                                                                                                                                                                                                                                                                                                                                                                                                                                                                                                                                                                                                                                                                                                                                                                                                                                                                                                                                                                                                                                                                                                                                                                                                                                                                                                                                                                                                                                                                                                                                                                                                                                                                                                                                                                                                                                                                                                                |
| CITE ASSOCIATION OF THE PROPERTY OF THE PROPER |
| SIZE: 1500W X 500D X 895H                                                                                                                                                                                                                                                                                                                                                                                                                                                                                                                                                                                                                                                                                                                                                                                                                                                                                                                                                                                                                                                                                                                                                                                                                                                                                                                                                                                                                                                                                                                                                                                                                                                                                                                                                                                                                                                                                                                                                                                                                                                                                                      |
| CONFIGURATION: ALL-DOOR                                                                                                                                                                                                                                                                                                                                                                                                                                                                                                                                                                                                                                                                                                                                                                                                                                                                                                                                                                                                                                                                                                                                                                                                                                                                                                                                                                                                                                                                                                                                                                                                                                                                                                                                                                                                                                                                                                                                                                                                                                                                                                        |
| VERSION: 01 DATE: 09/07/22                                                                                                                                                                                                                                                                                                                                                                                                                                                                                                                                                                                                                                                                                                                                                                                                                                                                                                                                                                                                                                                                                                                                                                                                                                                                                                                                                                                                                                                                                                                                                                                                                                                                                                                                                                                                                                                                                                                                                                                                                                                                                                     |

|        | TOP:            | CAST MARBLE LAURETTA 1500 |
|--------|-----------------|---------------------------|
|        | BASIN POSITION: | DOUBLE BASIN              |
|        |                 |                           |
|        |                 |                           |
|        |                 |                           |
| $\neg$ | 1               |                           |

ALL DIMENSIONS ARE NOMINAL AND SUBJECT TO CHANGE.

DO NOT DRILL OR ROUGH IN UNTIL YOU HAVE RECEIVED AND MEASURED YOUR PRODUCT.

ALL DIMENSIONS ARE IN MILLIMETRES.

DO NOT MEASURE FROM DRAWING.