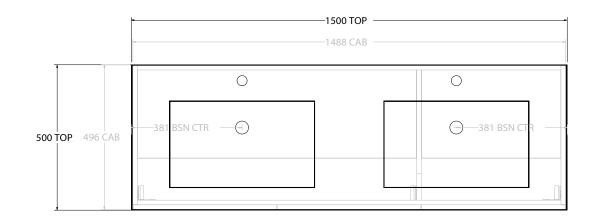

| PRODUCT: GLACIER ALL-DOOR TRIO 1500 FLOOR MOUNT DOUBLE BASIN  CODE: LITE: GLLFDT1500WKDCM PRO: GLPFDT1500WKDCM  MOUNTING: FLOOR MOUNT  FLOOR MOUNT                                                                                                                                                                                                                                                                                                                                                                                                                                                                                                                                                                                                                                                                                                                                                                                                                                                                                                                                                                                                                                                                                                                                                                                                                                                                                                                                                                                                                                                                                                                                                                                                                                                                                                                                                                                                                                                                                                                                                                             |
|--------------------------------------------------------------------------------------------------------------------------------------------------------------------------------------------------------------------------------------------------------------------------------------------------------------------------------------------------------------------------------------------------------------------------------------------------------------------------------------------------------------------------------------------------------------------------------------------------------------------------------------------------------------------------------------------------------------------------------------------------------------------------------------------------------------------------------------------------------------------------------------------------------------------------------------------------------------------------------------------------------------------------------------------------------------------------------------------------------------------------------------------------------------------------------------------------------------------------------------------------------------------------------------------------------------------------------------------------------------------------------------------------------------------------------------------------------------------------------------------------------------------------------------------------------------------------------------------------------------------------------------------------------------------------------------------------------------------------------------------------------------------------------------------------------------------------------------------------------------------------------------------------------------------------------------------------------------------------------------------------------------------------------------------------------------------------------------------------------------------------------|
| MOUNTING: FLOOR MOUNT                                                                                                                                                                                                                                                                                                                                                                                                                                                                                                                                                                                                                                                                                                                                                                                                                                                                                                                                                                                                                                                                                                                                                                                                                                                                                                                                                                                                                                                                                                                                                                                                                                                                                                                                                                                                                                                                                                                                                                                                                                                                                                          |
|                                                                                                                                                                                                                                                                                                                                                                                                                                                                                                                                                                                                                                                                                                                                                                                                                                                                                                                                                                                                                                                                                                                                                                                                                                                                                                                                                                                                                                                                                                                                                                                                                                                                                                                                                                                                                                                                                                                                                                                                                                                                                                                                |
| CITE ASSOCIATION OF THE PROPERTY OF THE PROPER |
| SIZE: 1500W X 500D X 895H                                                                                                                                                                                                                                                                                                                                                                                                                                                                                                                                                                                                                                                                                                                                                                                                                                                                                                                                                                                                                                                                                                                                                                                                                                                                                                                                                                                                                                                                                                                                                                                                                                                                                                                                                                                                                                                                                                                                                                                                                                                                                                      |
| CONFIGURATION: ALL-DOOR                                                                                                                                                                                                                                                                                                                                                                                                                                                                                                                                                                                                                                                                                                                                                                                                                                                                                                                                                                                                                                                                                                                                                                                                                                                                                                                                                                                                                                                                                                                                                                                                                                                                                                                                                                                                                                                                                                                                                                                                                                                                                                        |
| VERSION: 01 DATE: 09/07/22                                                                                                                                                                                                                                                                                                                                                                                                                                                                                                                                                                                                                                                                                                                                                                                                                                                                                                                                                                                                                                                                                                                                                                                                                                                                                                                                                                                                                                                                                                                                                                                                                                                                                                                                                                                                                                                                                                                                                                                                                                                                                                     |

|        | TOP:            | CAST MARBLE LAURETTA 1500 |
|--------|-----------------|---------------------------|
|        | BASIN POSITION: | DOUBLE BASIN              |
|        |                 |                           |
|        |                 |                           |
|        |                 |                           |
| $\neg$ | 1               |                           |

ALL DIMENSIONS ARE NOMINAL AND SUBJECT TO CHANGE.

DO NOT DRILL OR ROUGH IN UNTIL YOU HAVE RECEIVED AND MEASURED YOUR PRODUCT.

ALL DIMENSIONS ARE IN MILLIMETRES.

DO NOT MEASURE FROM DRAWING.