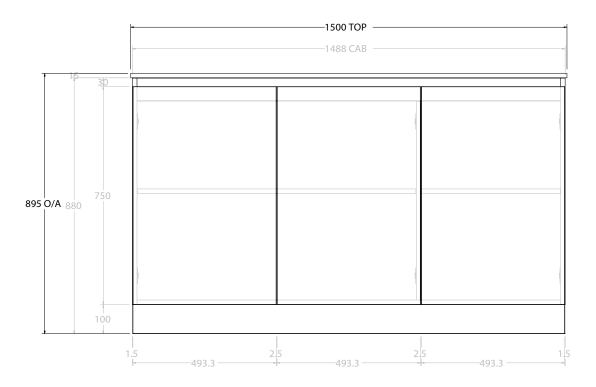

| PRODUCT: GLACIER ALL-DOOR TRIO 1500 FLOOR MOUNT DOUBLE BASIN  CODE: LITE: GLLFDT1500WKDCM PRO: GLPFDT1500WKDCM  MOUNTING: FLOOR MOUNT  FLOOR MOUNT                                                                                                                                                                                                                                                                                                                                                                                                                                                                                                                                                                                                                                                                                                                                                                                                                                                                                                                                                                                                                                                                                                                                                                                                                                                                                                                                                                                                                                                                                                                                                                                                                                                                                                                                                                                                                                                                                                                                                                             |
|--------------------------------------------------------------------------------------------------------------------------------------------------------------------------------------------------------------------------------------------------------------------------------------------------------------------------------------------------------------------------------------------------------------------------------------------------------------------------------------------------------------------------------------------------------------------------------------------------------------------------------------------------------------------------------------------------------------------------------------------------------------------------------------------------------------------------------------------------------------------------------------------------------------------------------------------------------------------------------------------------------------------------------------------------------------------------------------------------------------------------------------------------------------------------------------------------------------------------------------------------------------------------------------------------------------------------------------------------------------------------------------------------------------------------------------------------------------------------------------------------------------------------------------------------------------------------------------------------------------------------------------------------------------------------------------------------------------------------------------------------------------------------------------------------------------------------------------------------------------------------------------------------------------------------------------------------------------------------------------------------------------------------------------------------------------------------------------------------------------------------------|
| MOUNTING: FLOOR MOUNT                                                                                                                                                                                                                                                                                                                                                                                                                                                                                                                                                                                                                                                                                                                                                                                                                                                                                                                                                                                                                                                                                                                                                                                                                                                                                                                                                                                                                                                                                                                                                                                                                                                                                                                                                                                                                                                                                                                                                                                                                                                                                                          |
|                                                                                                                                                                                                                                                                                                                                                                                                                                                                                                                                                                                                                                                                                                                                                                                                                                                                                                                                                                                                                                                                                                                                                                                                                                                                                                                                                                                                                                                                                                                                                                                                                                                                                                                                                                                                                                                                                                                                                                                                                                                                                                                                |
| CITE ASSOCIATION OF THE PROPERTY OF THE PROPER |
| SIZE: 1500W X 500D X 895H                                                                                                                                                                                                                                                                                                                                                                                                                                                                                                                                                                                                                                                                                                                                                                                                                                                                                                                                                                                                                                                                                                                                                                                                                                                                                                                                                                                                                                                                                                                                                                                                                                                                                                                                                                                                                                                                                                                                                                                                                                                                                                      |
| CONFIGURATION: ALL-DOOR                                                                                                                                                                                                                                                                                                                                                                                                                                                                                                                                                                                                                                                                                                                                                                                                                                                                                                                                                                                                                                                                                                                                                                                                                                                                                                                                                                                                                                                                                                                                                                                                                                                                                                                                                                                                                                                                                                                                                                                                                                                                                                        |
| VERSION: 01 DATE: 09/07/22                                                                                                                                                                                                                                                                                                                                                                                                                                                                                                                                                                                                                                                                                                                                                                                                                                                                                                                                                                                                                                                                                                                                                                                                                                                                                                                                                                                                                                                                                                                                                                                                                                                                                                                                                                                                                                                                                                                                                                                                                                                                                                     |

|        | TOP:            | CAST MARBLE LAURETTA 1500 |
|--------|-----------------|---------------------------|
|        | BASIN POSITION: | DOUBLE BASIN              |
|        |                 |                           |
|        |                 |                           |
|        |                 |                           |
| $\neg$ | 1               |                           |

ALL DIMENSIONS ARE NOMINAL AND SUBJECT TO CHANGE.

DO NOT DRILL OR ROUGH IN UNTIL YOU HAVE RECEIVED AND MEASURED YOUR PRODUCT.

ALL DIMENSIONS ARE IN MILLIMETRES.

DO NOT MEASURE FROM DRAWING.