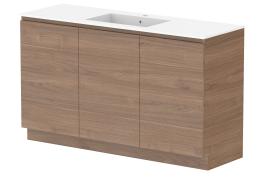

|    | PRODUCT:       | GLACIER ALL-DOOR TRIO 1500 FLOOR MOUNT CENTRE BASIN | TOP:            | CAST MARBLE LAURETTA 1500 | NOTES:                                                                      |
|----|----------------|-----------------------------------------------------|-----------------|---------------------------|-----------------------------------------------------------------------------|
|    | CODE:          | LITE: GLLFDT1500WKCCM PRO: GLPFDT1500WKCCM          | BASIN POSITION: | CENTRE BASIN              | ALL DIMENSIONS ARE NOMINAL AND SUBJECT TO CHANGE.                           |
| nn | MOUNTING:      | FLOOR MOUNT                                         |                 |                           | DO NOT DRILL OR ROUGH IN UNTIL YOU HAVE RECEIVED AND MEASURED YOUR PRODUCT. |
| uμ | SIZE:          | 1500W X 500D X 895H                                 |                 |                           | ALL DIMENSIONS ARE IN MILLIMETRES.                                          |
|    | CONFIGURATION: | ALL- DOOR                                           | ]               |                           | DO NOT MEASURE FROM DRAWING.                                                |
|    | VERSION: 01    | DATE: 09/07/22                                      |                 |                           |                                                                             |