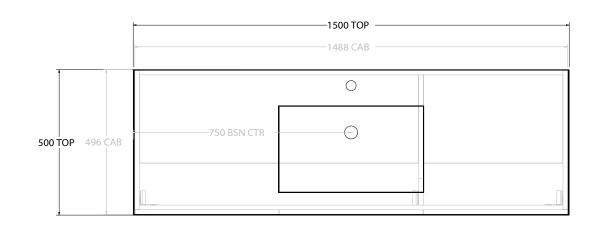

|    | PRODUCT:       | GLACIER ALL-DOOR TRIO 1500 FLOOR MOUNT CENTRE BASIN | TOP:            | CAST MARBLE LAURETTA 1500 | NOTES:                                                                      |
|----|----------------|-----------------------------------------------------|-----------------|---------------------------|-----------------------------------------------------------------------------|
|    | CODE:          | LITE: GLLFDT1500WKCCM PRO: GLPFDT1500WKCCM          | BASIN POSITION: | CENTRE BASIN              | ALL DIMENSIONS ARE NOMINAL AND SUBJECT TO CHANGE.                           |
| nn | MOUNTING:      | FLOOR MOUNT                                         |                 |                           | DO NOT DRILL OR ROUGH IN UNTIL YOU HAVE RECEIVED AND MEASURED YOUR PRODUCT. |
| uμ | SIZE:          | 1500W X 500D X 895H                                 |                 |                           | ALL DIMENSIONS ARE IN MILLIMETRES.                                          |
|    | CONFIGURATION: | ALL- DOOR                                           | ]               |                           | DO NOT MEASURE FROM DRAWING.                                                |
|    | VERSION: 01    | DATE: 09/07/22                                      |                 |                           |                                                                             |