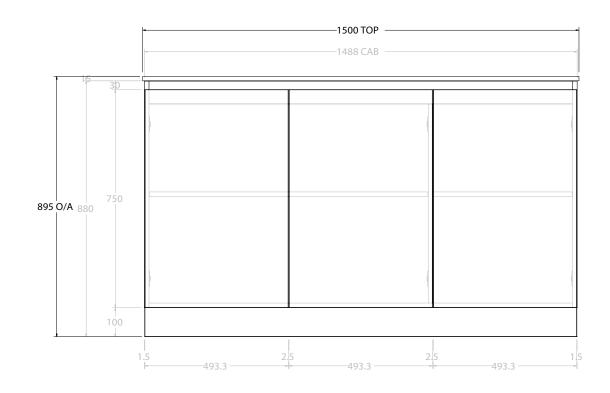

|    | PRODUCT:       | GLACIER ALL-DOOR TRIO 1500 FLOOR MOUNT CENTRE BASIN | TOP:            | CAST MARBLE LAURETTA 1500 | NOTES:                                                                      |
|----|----------------|-----------------------------------------------------|-----------------|---------------------------|-----------------------------------------------------------------------------|
|    | CODE:          | LITE: GLLFDT1500WKCCM PRO: GLPFDT1500WKCCM          | BASIN POSITION: | CENTRE BASIN              | ALL DIMENSIONS ARE NOMINAL AND SUBJECT TO CHANGE.                           |
| nn | MOUNTING:      | FLOOR MOUNT                                         |                 |                           | DO NOT DRILL OR ROUGH IN UNTIL YOU HAVE RECEIVED AND MEASURED YOUR PRODUCT. |
| uμ | SIZE:          | 1500W X 500D X 895H                                 |                 |                           | ALL DIMENSIONS ARE IN MILLIMETRES.                                          |
|    | CONFIGURATION: | ALL- DOOR                                           | ]               |                           | DO NOT MEASURE FROM DRAWING.                                                |
|    | VERSION: 01    | DATE: 09/07/22                                      |                 |                           |                                                                             |