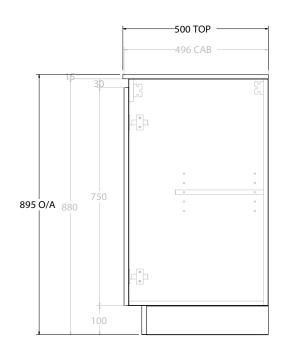

|    | PRODUCT:       | GLACIER ALL-DOOR TRIO 1500 FLOOR MOUNT CENTRE BASIN | TOP:            | CAST MARBLE LAURETTA 1500 | NOTES:                                                                      |
|----|----------------|-----------------------------------------------------|-----------------|---------------------------|-----------------------------------------------------------------------------|
|    | CODE:          | LITE: GLLFDT1500WKCCM PRO: GLPFDT1500WKCCM          | BASIN POSITION: | CENTRE BASIN              | ALL DIMENSIONS ARE NOMINAL AND SUBJECT TO CHANGE.                           |
| nn | MOUNTING:      | FLOOR MOUNT                                         |                 |                           | DO NOT DRILL OR ROUGH IN UNTIL YOU HAVE RECEIVED AND MEASURED YOUR PRODUCT. |
| uμ | SIZE:          | 1500W X 500D X 895H                                 |                 |                           | ALL DIMENSIONS ARE IN MILLIMETRES.                                          |
|    | CONFIGURATION: | ALL- DOOR                                           | ]               |                           | DO NOT MEASURE FROM DRAWING.                                                |
|    | VERSION: 01    | DATE: 09/07/22                                      |                 |                           |                                                                             |