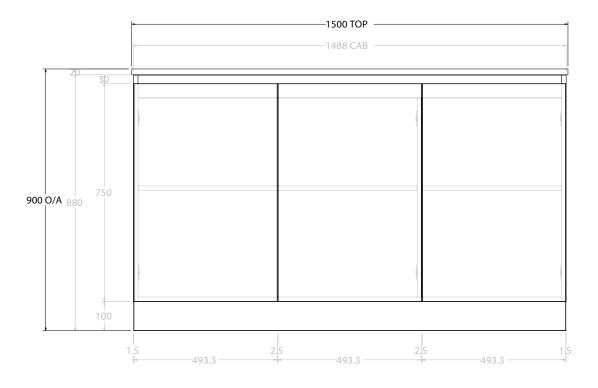

| PRODUCT:       | GLACIER ALL-DOOR TRIO 1500 FLOOR MC | DUNT DOUBLE BASIN  |
|----------------|-------------------------------------|--------------------|
| CODE:          | LITE: GLLFDT1500WKD                 | PRO: GLPFDT1500WKD |
| MOUNTING:      | FLOOR MOUNT                         |                    |
| SIZE:          | 1500W X 500D X 900H                 |                    |
| CONFIGURATION: | ALL- DOOR                           |                    |
| VERSION: 01    | DATE: 09/07/22                      |                    |

ALL DIMENSIONS ARE NOMINAL AND SUBJECT TO CHANGE.

DO NOT DRILL OR ROUGH IN UNTIL YOU HAVE RECEIVED AND MEASURED YOUR PRODUCT.

ALL DIMENSIONS ARE IN MILLIMETRES.

DO NOT MEASURE FROM DRAWING.