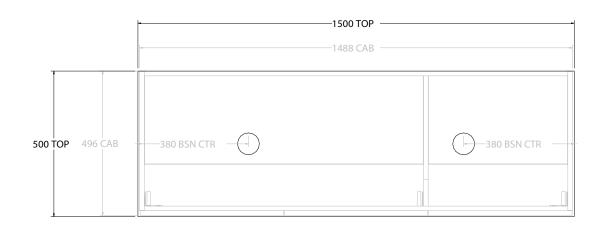

| PRODUCT:       | GLACIER ALL-DOOR TRIO 1500 FLOOR MC | DUNT DOUBLE BASIN  |
|----------------|-------------------------------------|--------------------|
| CODE:          | LITE: GLLFDT1500WKD                 | PRO: GLPFDT1500WKD |
| MOUNTING:      | FLOOR MOUNT                         |                    |
| SIZE:          | 1500W X 500D X 900H                 |                    |
| CONFIGURATION: | ALL- DOOR                           |                    |
| VERSION: 01    | DATE: 09/07/22                      |                    |

ALL DIMENSIONS ARE NOMINAL AND SUBJECT TO CHANGE.

DO NOT DRILL OR ROUGH IN UNTIL YOU HAVE RECEIVED AND MEASURED YOUR PRODUCT.

ALL DIMENSIONS ARE IN MILLIMETRES.

DO NOT MEASURE FROM DRAWING.