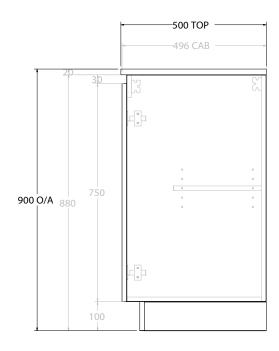

| PRODUCT:       | GLACIER ALL-DOOR TRIO 1500 FLOOR MC | DUNT DOUBLE BASIN  |
|----------------|-------------------------------------|--------------------|
| CODE:          | LITE: GLLFDT1500WKD                 | PRO: GLPFDT1500WKD |
| MOUNTING:      | FLOOR MOUNT                         |                    |
| SIZE:          | 1500W X 500D X 900H                 |                    |
| CONFIGURATION: | ALL- DOOR                           |                    |
| VERSION: 01    | DATE: 09/07/22                      |                    |

ALL DIMENSIONS ARE NOMINAL AND SUBJECT TO CHANGE.

DO NOT DRILL OR ROUGH IN UNTIL YOU HAVE RECEIVED AND MEASURED YOUR PRODUCT.

ALL DIMENSIONS ARE IN MILLIMETRES.

DO NOT MEASURE FROM DRAWING.