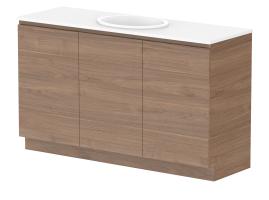

| PRODUCT:       | GLACIER ALL-DOOR TRIO 1500 FLOOR MOUNT CENTRE BASIN |                    |  |
|----------------|-----------------------------------------------------|--------------------|--|
| CODE:          | LITE: GLLFDT1500WKC                                 | PRO: GLPFDT1500WKC |  |
| MOUNTING:      | FLOOR MOUNT                                         |                    |  |
| SIZE:          | 1500W X 500D X 900H                                 |                    |  |
| CONFIGURATION: | ALL- DOOR                                           |                    |  |
| VERSION: 01    | DATE: 09/07/22                                      |                    |  |