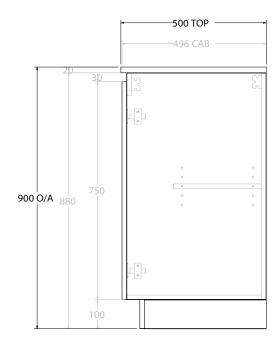

| PRODUCT:       | GLACIER ALL-DOOR TRIO 1500 FLOOR MOUNT CENTRE BASIN |                    |  |
|----------------|-----------------------------------------------------|--------------------|--|
| CODE:          | LITE: GLLFDT1500WKC                                 | PRO: GLPFDT1500WKC |  |
| MOUNTING:      | FLOOR MOUNT                                         |                    |  |
| SIZE:          | 1500W X 500D X 900H                                 |                    |  |
| CONFIGURATION: | ALL- DOOR                                           |                    |  |
| VERSION: 01    | DATE: 09/07/22                                      |                    |  |

ALL DIMENSIONS ARE NOMINAL AND SUBJECT TO CHANGE.

DO NOT DRILL OR ROUGH IN UNTIL YOU HAVE RECEIVED AND MEASURED YOUR PRODUCT.

ALL DIMENSIONS ARE IN MILLIMETRES.

DO NOT MEASURE FROM DRAWING.