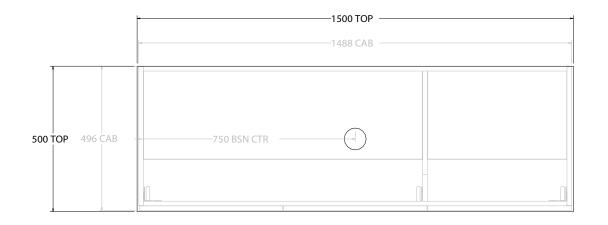

| PRODUCT:       | GLACIER ALL-DOOR TRIO 1500 FLOOR MOUNT CENTRE BASIN |                    |  |
|----------------|-----------------------------------------------------|--------------------|--|
| CODE:          | LITE: GLLFDT1500WKC                                 | PRO: GLPFDT1500WKC |  |
| MOUNTING:      | FLOOR MOUNT                                         |                    |  |
| SIZE:          | 1500W X 500D X 900H                                 |                    |  |
| CONFIGURATION: | ALL- DOOR                                           |                    |  |
| VERSION: 01    | DATE: 09/07/22                                      |                    |  |

ALL DIMENSIONS ARE NOMINAL AND SUBJECT TO CHANGE.

DO NOT DRILL OR ROUGH IN UNTIL YOU HAVE RECEIVED AND MEASURED YOUR PRODUCT.

ALL DIMENSIONS ARE IN MILLIMETRES.

DO NOT MEASURE FROM DRAWING.