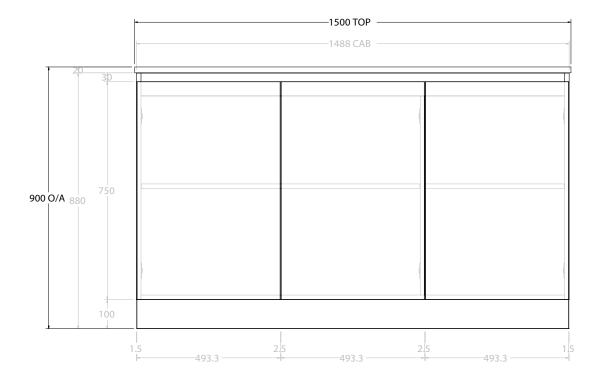

| PRODUCT:       | GLACIER ALL-DOOR TRIO 1500 FLOOR MOUNT CENTRE BASIN |                    |  |
|----------------|-----------------------------------------------------|--------------------|--|
| CODE:          | LITE: GLLFDT1500WKC                                 | PRO: GLPFDT1500WKC |  |
| MOUNTING:      | FLOOR MOUNT                                         |                    |  |
| SIZE:          | 1500W X 500D X 900H                                 |                    |  |
| CONFIGURATION: | ALL- DOOR                                           |                    |  |
| VERSION: 01    | DATE: 09/07/22                                      |                    |  |

ALL DIMENSIONS ARE NOMINAL AND SUBJECT TO CHANGE.

DO NOT DRILL OR ROUGH IN UNTIL YOU HAVE RECEIVED AND MEASURED YOUR PRODUCT.

ALL DIMENSIONS ARE IN MILLIMETRES.

DO NOT MEASURE FROM DRAWING.