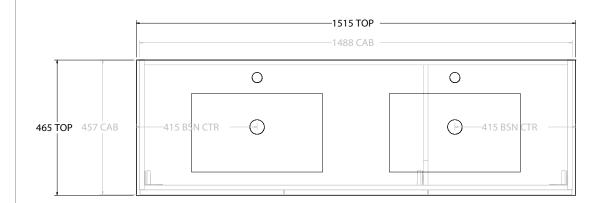

| dp | PRODUCT:       | GLACIER ALL-DOOR SLIM 1500 WALL HUNG DOUBLE BASIN | TOP:            | CERAMIC GLACIER 1500                                                        | NOTES:                                                             |
|----|----------------|---------------------------------------------------|-----------------|-----------------------------------------------------------------------------|--------------------------------------------------------------------|
|    | CODE:          | LITE: GLLFDS1500WHDCE PRO: GLPFDS1500WHDCE        | BASIN POSITION: | DOUBLE BASIN                                                                | ALL DIMENSIONS ARE NOMINAL AND SUBJECT TO CHANGE.                  |
|    | MOUNTING:      | WALL HUNG                                         |                 | DO NOT DRILL OR ROUGH IN UNTIL YOU HAVE RECEIVED AND MEASURED YOUR PRODUCT. |                                                                    |
|    | SIZE:          | 1515W X 465D X 396H                               |                 |                                                                             | ALL DIMENSIONS ARE IN MILLIMETRES.<br>DO NOT MEASURE FROM DRAWING. |
|    | CONFIGURATION: | ALL-DOOR                                          |                 |                                                                             |                                                                    |
|    | VERSION: 02    | DATE: 15/03/2023                                  |                 | DO NOT MEASURE FROM DRAWING.                                                |                                                                    |