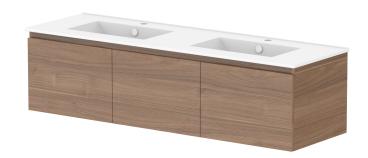

| dp | PRODUCT:       | GLACIER ALL-DOOR SLIM 1500 WALL HUNG DOUBLE BASIN | TOP:            | CERAMIC GLACIER 1500                                                        | NOTES:                                                             |
|----|----------------|---------------------------------------------------|-----------------|-----------------------------------------------------------------------------|--------------------------------------------------------------------|
|    | CODE:          | LITE: GLLFDS1500WHDCE PRO: GLPFDS1500WHDCE        | BASIN POSITION: | DOUBLE BASIN                                                                | ALL DIMENSIONS ARE NOMINAL AND SUBJECT TO CHANGE.                  |
|    | MOUNTING:      | WALL HUNG                                         |                 | DO NOT DRILL OR ROUGH IN UNTIL YOU HAVE RECEIVED AND MEASURED YOUR PRODUCT. |                                                                    |
|    | SIZE:          | 1515W X 465D X 396H                               |                 |                                                                             | ALL DIMENSIONS ARE IN MILLIMETRES.<br>DO NOT MEASURE FROM DRAWING. |
|    | CONFIGURATION: | ALL-DOOR                                          |                 |                                                                             |                                                                    |
|    | VERSION: 02    | DATE: 15/03/2023                                  |                 | DO NOT MEASURE FROM DRAWING.                                                |                                                                    |