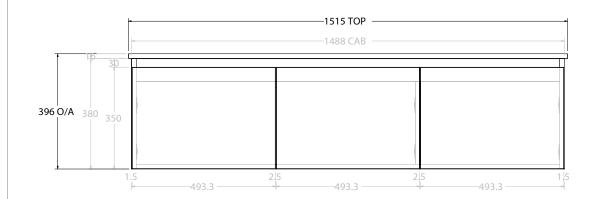

| dp | PRODUCT:       | GLACIER ALL-DOOR SLIM 1500 WALL HUNG DOUBLE BASIN | TOP:            | CERAMIC GLACIER 1500                                                        | NOTES:                                                             |
|----|----------------|---------------------------------------------------|-----------------|-----------------------------------------------------------------------------|--------------------------------------------------------------------|
|    | CODE:          | LITE: GLLFDS1500WHDCE PRO: GLPFDS1500WHDCE        | BASIN POSITION: | DOUBLE BASIN                                                                | ALL DIMENSIONS ARE NOMINAL AND SUBJECT TO CHANGE.                  |
|    | MOUNTING:      | WALL HUNG                                         |                 | DO NOT DRILL OR ROUGH IN UNTIL YOU HAVE RECEIVED AND MEASURED YOUR PRODUCT. |                                                                    |
|    | SIZE:          | 1515W X 465D X 396H                               |                 |                                                                             | ALL DIMENSIONS ARE IN MILLIMETRES.<br>DO NOT MEASURE FROM DRAWING. |
|    | CONFIGURATION: | ALL-DOOR                                          |                 |                                                                             |                                                                    |
|    | VERSION: 02    | DATE: 15/03/2023                                  |                 | DO NOT MEASURE FROM DRAWING.                                                |                                                                    |