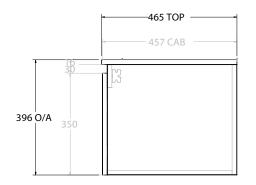

| dp | PRODUCT:       | GLACIER ALL-DOOR SLIM 1500 WALL HUNG DOUBLE BASIN | TOP:            | CERAMIC GLACIER 1500                                                        | NOTES:                                                             |
|----|----------------|---------------------------------------------------|-----------------|-----------------------------------------------------------------------------|--------------------------------------------------------------------|
|    | CODE:          | LITE: GLLFDS1500WHDCE PRO: GLPFDS1500WHDCE        | BASIN POSITION: | DOUBLE BASIN                                                                | ALL DIMENSIONS ARE NOMINAL AND SUBJECT TO CHANGE.                  |
|    | MOUNTING:      | WALL HUNG                                         |                 | DO NOT DRILL OR ROUGH IN UNTIL YOU HAVE RECEIVED AND MEASURED YOUR PRODUCT. |                                                                    |
|    | SIZE:          | 1515W X 465D X 396H                               |                 |                                                                             | ALL DIMENSIONS ARE IN MILLIMETRES.<br>DO NOT MEASURE FROM DRAWING. |
|    | CONFIGURATION: | ALL-DOOR                                          |                 |                                                                             |                                                                    |
|    | VERSION: 02    | DATE: 15/03/2023                                  |                 | DO NOT MEASURE FROM DRAWING.                                                |                                                                    |