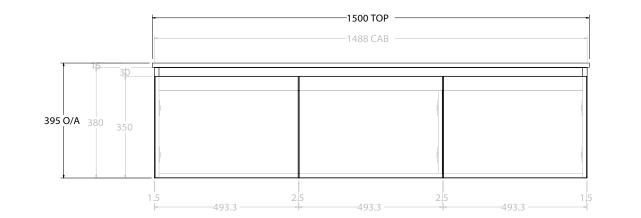

. . .

| dp | PRODUCT:       | GLACIER ALL-DOOR SLIM 1500 WALL HUNG DOUBLE BASIN | TOP:            | LAURETTA CAST MARBLE 1500 | NOTES:                                                                      |
|----|----------------|---------------------------------------------------|-----------------|---------------------------|-----------------------------------------------------------------------------|
|    | CODE:          | LITE: GLLFDS1500WHDCM PRO: GLPFDS1500WHDCM        | BASIN POSITION: | DOUBLE BASIN              | ALL DIMENSIONS ARE NOMINAL AND SUBJECT TO CHANGE.                           |
|    | MOUNTING:      | WALL HUNG                                         |                 |                           | DO NOT DRILL OR ROUGH IN UNTIL YOU HAVE RECEIVED AND MEASURED YOUR PRODUCT. |
|    | SIZE:          | 1500W X 500D X 395H                               |                 |                           | ALL DIMENSIONS ARE IN MILLIMETRES.<br>DO NOT MEASURE FROM DRAWING.          |
|    | CONFIGURATION: | ALL-DOOR                                          |                 |                           |                                                                             |
|    | VERSION: 01    | DATE: 07/28/22                                    |                 |                           |                                                                             |