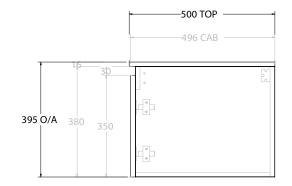

. . .

| dp | PRODUCT:       | GLACIER ALL-DOOR SLIM 1500 WALL HUNG DOUBLE BASIN | TOP:            | LAURETTA CAST MARBLE 1500 | NOTES:                                                                      |
|----|----------------|---------------------------------------------------|-----------------|---------------------------|-----------------------------------------------------------------------------|
|    | CODE:          | LITE: GLLFDS1500WHDCM PRO: GLPFDS1500WHDCM        | BASIN POSITION: | DOUBLE BASIN              | ALL DIMENSIONS ARE NOMINAL AND SUBJECT TO CHANGE.                           |
|    | MOUNTING:      | WALL HUNG                                         |                 |                           | DO NOT DRILL OR ROUGH IN UNTIL YOU HAVE RECEIVED AND MEASURED YOUR PRODUCT. |
|    | SIZE:          | 1500W X 500D X 395H                               |                 |                           | ALL DIMENSIONS ARE IN MILLIMETRES.<br>DO NOT MEASURE FROM DRAWING.          |
|    | CONFIGURATION: | ALL-DOOR                                          |                 |                           |                                                                             |
|    | VERSION: 01    | DATE: 07/28/22                                    |                 |                           |                                                                             |