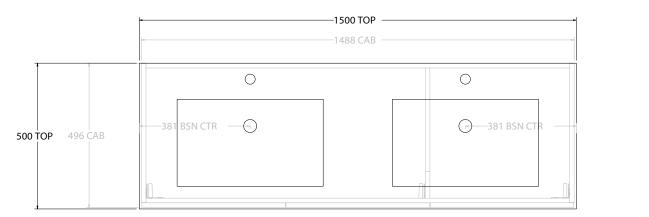

. . .

| dp | PRODUCT:       | GLACIER ALL-DOOR SLIM 1500 WALL HUNG DOUBLE BASIN | TOP:            | LAURETTA CAST MARBLE 1500 | NOTES:                                                                      |
|----|----------------|---------------------------------------------------|-----------------|---------------------------|-----------------------------------------------------------------------------|
|    | CODE:          | LITE: GLLFDS1500WHDCM PRO: GLPFDS1500WHDCM        | BASIN POSITION: | DOUBLE BASIN              | ALL DIMENSIONS ARE NOMINAL AND SUBJECT TO CHANGE.                           |
|    | MOUNTING:      | WALL HUNG                                         |                 |                           | DO NOT DRILL OR ROUGH IN UNTIL YOU HAVE RECEIVED AND MEASURED YOUR PRODUCT. |
|    | SIZE:          | 1500W X 500D X 395H                               |                 |                           | ALL DIMENSIONS ARE IN MILLIMETRES.<br>DO NOT MEASURE FROM DRAWING.          |
|    | CONFIGURATION: | ALL-DOOR                                          |                 |                           |                                                                             |
|    | VERSION: 01    | DATE: 07/28/22                                    |                 |                           |                                                                             |