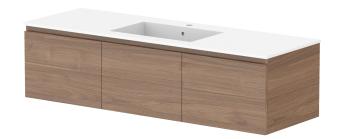

| dp | PRODUCT:       | GLACIER ALL-DOOR SLIM 1500 WALL HUNG CENTRE BASIN | TOP: LAURETTA CAST MARBLE 1500 | NOTES:                                                                      |
|----|----------------|---------------------------------------------------|--------------------------------|-----------------------------------------------------------------------------|
|    | CODE:          | LITE: GLLFDS1500WHCCM PRO: GLPFDS1500WHCCM        | BASIN POSITION: CENTRE BASIN   | ALL DIMENSIONS ARE NOMINAL AND SUBJECT TO CHANGE.                           |
|    | MOUNTING:      | WALL HUNG                                         |                                | DO NOT DRILL OR ROUGH IN UNTIL YOU HAVE RECEIVED AND MEASURED YOUR PRODUCT. |
|    | SIZE:          | 1500W X 500D X 395H                               |                                | ALL DIMENSIONS ARE IN MILLIMETRES.<br>DO NOT MEASURE FROM DRAWING.          |
|    | CONFIGURATION: | ALL-DOOR                                          |                                |                                                                             |
|    | VERSION: 01    | DATE: 07/28/22                                    |                                |                                                                             |