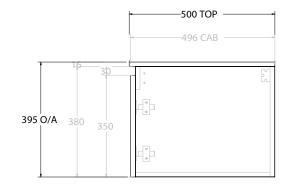

| dp | PRODUCT:       | GLACIER ALL-DOOR SLIM 1500 WALL HUNG CENTRE BASIN | TOP: LAURETTA CAST MARBLE 1500 | NOTES:                                                                      |
|----|----------------|---------------------------------------------------|--------------------------------|-----------------------------------------------------------------------------|
|    | CODE:          | LITE: GLLFDS1500WHCCM PRO: GLPFDS1500WHCCM        | BASIN POSITION: CENTRE BASIN   | ALL DIMENSIONS ARE NOMINAL AND SUBJECT TO CHANGE.                           |
|    | MOUNTING:      | WALL HUNG                                         |                                | DO NOT DRILL OR ROUGH IN UNTIL YOU HAVE RECEIVED AND MEASURED YOUR PRODUCT. |
|    | SIZE:          | 1500W X 500D X 395H                               |                                | ALL DIMENSIONS ARE IN MILLIMETRES.<br>DO NOT MEASURE FROM DRAWING.          |
|    | CONFIGURATION: | ALL-DOOR                                          |                                |                                                                             |
|    | VERSION: 01    | DATE: 07/28/22                                    |                                |                                                                             |