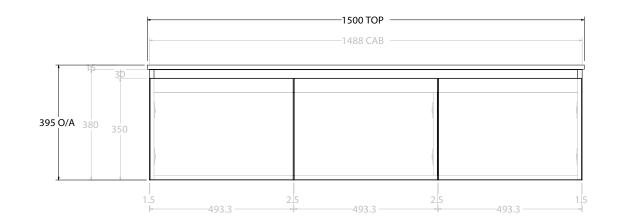

| dp | PRODUCT:       | GLACIER ALL-DOOR SLIM 1500 WALL HUNG CENTRE BASIN | TOP: LAURETTA CAST MARBLE 1500 | NOTES:                                                                      |
|----|----------------|---------------------------------------------------|--------------------------------|-----------------------------------------------------------------------------|
|    | CODE:          | LITE: GLLFDS1500WHCCM PRO: GLPFDS1500WHCCM        | BASIN POSITION: CENTRE BASIN   | ALL DIMENSIONS ARE NOMINAL AND SUBJECT TO CHANGE.                           |
|    | MOUNTING:      | WALL HUNG                                         |                                | DO NOT DRILL OR ROUGH IN UNTIL YOU HAVE RECEIVED AND MEASURED YOUR PRODUCT. |
|    | SIZE:          | 1500W X 500D X 395H                               |                                | ALL DIMENSIONS ARE IN MILLIMETRES.<br>DO NOT MEASURE FROM DRAWING.          |
|    | CONFIGURATION: | ALL-DOOR                                          |                                |                                                                             |
|    | VERSION: 01    | DATE: 07/28/22                                    |                                |                                                                             |