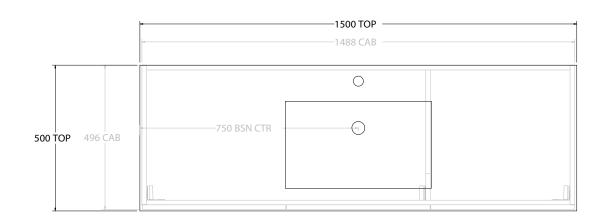

| dp | PRODUCT:       | GLACIER ALL-DOOR SLIM 1500 WALL HUNG CENTRE BASIN | TOP: LAURETTA CAST MARBLE 1500 | NOTES:                                                                      |
|----|----------------|---------------------------------------------------|--------------------------------|-----------------------------------------------------------------------------|
|    | CODE:          | LITE: GLLFDS1500WHCCM PRO: GLPFDS1500WHCCM        | BASIN POSITION: CENTRE BASIN   | ALL DIMENSIONS ARE NOMINAL AND SUBJECT TO CHANGE.                           |
|    | MOUNTING:      | WALL HUNG                                         |                                | DO NOT DRILL OR ROUGH IN UNTIL YOU HAVE RECEIVED AND MEASURED YOUR PRODUCT. |
|    | SIZE:          | 1500W X 500D X 395H                               |                                | ALL DIMENSIONS ARE IN MILLIMETRES.<br>DO NOT MEASURE FROM DRAWING.          |
|    | CONFIGURATION: | ALL-DOOR                                          |                                |                                                                             |
|    | VERSION: 01    | DATE: 07/28/22                                    |                                |                                                                             |