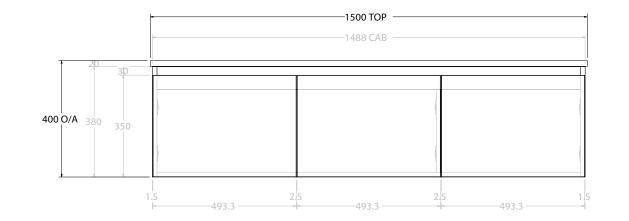

A

|    | PRODUCT:       | GLACIER ALL-DOOR SLIM 1500 WALL HUNG DOUBLE BASIN | TOP: BENCHTOP                                                               | NOTES:                                                                      |
|----|----------------|---------------------------------------------------|-----------------------------------------------------------------------------|-----------------------------------------------------------------------------|
| qb | CODE:          | LITE: GLLFDS1500WHD PRO: GLPFDS1500WHD            | BASIN POSITION: DOUBLE BASIN                                                | ALL DIMENSIONS ARE NOMINAL AND SUBJECT TO CHANGE.                           |
|    | MOUNTING:      | WALL HUNG                                         | FOR TOP OPTIONS PLEASE ADD ONE OF THE FOLLOWING TO THE END OF PRODUCT CODE: | DO NOT DRILL OR ROUGH IN UNTIL YOU HAVE RECEIVED AND MEASURED YOUR PRODUCT. |
|    | SIZE:          | 1500W X 500D X 400H                               | CHERRY PIE = CP                                                             | ALL DIMENSIONS ARE IN MILLIMETRES.<br>DO NOT MEASURE FROM DRAWING.          |
|    | CONFIGURATION: | ALL-DOOR                                          | FRIDAY = FR                                                                 |                                                                             |
|    | VERSION: 01    | DATE: 07/28/22                                    | CAESARSTONE = CS                                                            |                                                                             |