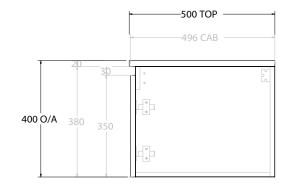

A

|    | PRODUCT:       | GLACIER ALL-DOOR SLIM 1500 WALL HUNG DOUBLE BASIN | TOP: BENCHTOP                                                               | NOTES:                                                                      |
|----|----------------|---------------------------------------------------|-----------------------------------------------------------------------------|-----------------------------------------------------------------------------|
| qb | CODE:          | LITE: GLLFDS1500WHD PRO: GLPFDS1500WHD            | BASIN POSITION: DOUBLE BASIN                                                | ALL DIMENSIONS ARE NOMINAL AND SUBJECT TO CHANGE.                           |
|    | MOUNTING:      | WALL HUNG                                         | FOR TOP OPTIONS PLEASE ADD ONE OF THE FOLLOWING TO THE END OF PRODUCT CODE: | DO NOT DRILL OR ROUGH IN UNTIL YOU HAVE RECEIVED AND MEASURED YOUR PRODUCT. |
|    | SIZE:          | 1500W X 500D X 400H                               | CHERRY PIE = CP                                                             | ALL DIMENSIONS ARE IN MILLIMETRES.<br>DO NOT MEASURE FROM DRAWING.          |
|    | CONFIGURATION: | ALL-DOOR                                          | FRIDAY = FR                                                                 |                                                                             |
|    | VERSION: 01    | DATE: 07/28/22                                    | CAESARSTONE = CS                                                            |                                                                             |