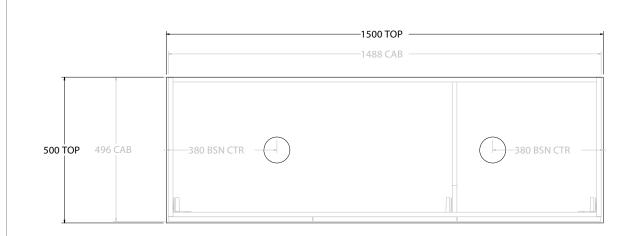

A

|    | PRODUCT:       | GLACIER ALL-DOOR SLIM 1500 WALL HUNG DOUBLE BASIN | TOP: BENCHTOP                                                               | NOTES:                                                                      |
|----|----------------|---------------------------------------------------|-----------------------------------------------------------------------------|-----------------------------------------------------------------------------|
| qb | CODE:          | LITE: GLLFDS1500WHD PRO: GLPFDS1500WHD            | BASIN POSITION: DOUBLE BASIN                                                | ALL DIMENSIONS ARE NOMINAL AND SUBJECT TO CHANGE.                           |
|    | MOUNTING:      | WALL HUNG                                         | FOR TOP OPTIONS PLEASE ADD ONE OF THE FOLLOWING TO THE END OF PRODUCT CODE: | DO NOT DRILL OR ROUGH IN UNTIL YOU HAVE RECEIVED AND MEASURED YOUR PRODUCT. |
|    | SIZE:          | 1500W X 500D X 400H                               | CHERRY PIE = CP                                                             | ALL DIMENSIONS ARE IN MILLIMETRES.<br>DO NOT MEASURE FROM DRAWING.          |
|    | CONFIGURATION: | ALL-DOOR                                          | FRIDAY = FR                                                                 |                                                                             |
|    | VERSION: 01    | DATE: 07/28/22                                    | CAESARSTONE = CS                                                            |                                                                             |