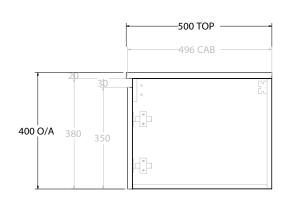

| PRODUCT:       | GLACIER ALL-DOOR SLIM 1500 WALL HUNG CENTRE BASIN |  |
|----------------|---------------------------------------------------|--|
| CODE:          | LITE: GLLFDS1500WHC PRO: GLPFDS1500WHC            |  |
| MOUNTING:      | WALL HUNG                                         |  |
| SIZE:          | 1500W X 500D X 400H                               |  |
| CONFIGURATION: | ALL-DOOR                                          |  |
| VERSION: 01    | DATE: 07/28/22                                    |  |

NOTES:

ALL DIMENSIONS ARE NOMINAL AND SUBJECT TO CHANGE.

DO NOT DRILL OR ROUGH IN UNTIL YOU HAVE RECEIVED AND MEASURED YOUR PRODUCT.

ALL DIMENSIONS ARE IN MILLIMETRES.

DO NOT MEASURE FROM DRAWING.