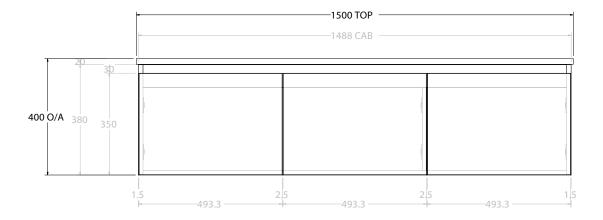

| PRODUCT:       | GLACIER ALL-DOOR SLIM 1500 WALL HUNG CENTRE BASIN |  |
|----------------|---------------------------------------------------|--|
| CODE:          | LITE: GLLFDS1500WHC PRO: GLPFDS1500WHC            |  |
| MOUNTING:      | WALL HUNG                                         |  |
| SIZE:          | 1500W X 500D X 400H                               |  |
| CONFIGURATION: | ALL-DOOR                                          |  |
| VERSION: 01    | DATE: 07/28/22                                    |  |

NOTES:

ALL DIMENSIONS ARE NOMINAL AND SUBJECT TO CHANGE.

DO NOT DRILL OR ROUGH IN UNTIL YOU HAVE RECEIVED AND MEASURED YOUR PRODUCT.

ALL DIMENSIONS ARE IN MILLIMETRES.

DO NOT MEASURE FROM DRAWING.