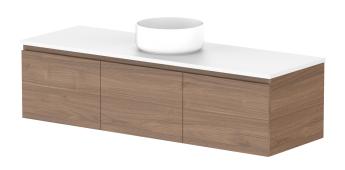

| PRODUCT:       | GLACIER ALL-DOOR SLIM 1500 WALL HUNG CENTRE BASIN |  |
|----------------|---------------------------------------------------|--|
| CODE:          | LITE: GLLFDS1500WHC PRO: GLPFDS1500WHC            |  |
| MOUNTING:      | WALL HUNG                                         |  |
| SIZE:          | 1500W X 500D X 400H                               |  |
| CONFIGURATION: | ALL-DOOR                                          |  |
| VERSION: 01    | DATE: 07/28/22                                    |  |

| TOP:              | BENCHTOP                                                    |
|-------------------|-------------------------------------------------------------|
| BASIN POSITION:   | CENTRE BASIN                                                |
| FOR TOP OPTIONS P | PLEASE ADD ONE OF THE FOLLOWING TO THE END OF PRODUCT CODE: |
| CHERRY PIE = CP   |                                                             |
| FRIDAY = FR       |                                                             |
| CAESARSTONE = CS  |                                                             |