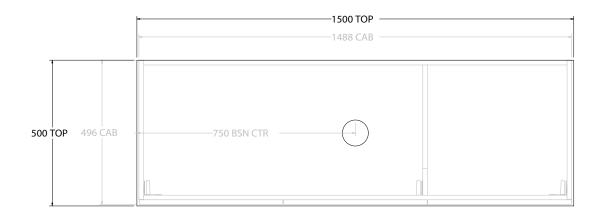

| PRODUCT:       | GLACIER ALL-DOOR SLIM 1500 WALL HUNG CENTRE BASIN |  |
|----------------|---------------------------------------------------|--|
| CODE:          | LITE: GLLFDS1500WHC PRO: GLPFDS1500WHC            |  |
| MOUNTING:      | WALL HUNG                                         |  |
| SIZE:          | 1500W X 500D X 400H                               |  |
| CONFIGURATION: | ALL-DOOR                                          |  |
| VERSION: 01    | DATE: 07/28/22                                    |  |

NOTES:

ALL DIMENSIONS ARE NOMINAL AND SUBJECT TO CHANGE.

DO NOT DRILL OR ROUGH IN UNTIL YOU HAVE RECEIVED AND MEASURED YOUR PRODUCT.

ALL DIMENSIONS ARE IN MILLIMETRES.

DO NOT MEASURE FROM DRAWING.