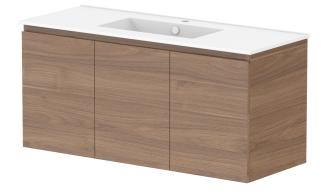

Δ

| dp | PRODUCT:       | GLACIER ALL-DOOR TWIN 1200 WALL HUNG CENTRE BASIN | TOP:            | CERAMIC GLACIER 1200                                               | NOTES:                                            |
|----|----------------|---------------------------------------------------|-----------------|--------------------------------------------------------------------|---------------------------------------------------|
|    | CODE:          | LITE: GLLFDW1200WHCCE PRO: GLPFDW1200WHCCE        | BASIN POSITION: | CENTRE BASIN                                                       | ALL DIMENSIONS ARE NOMINAL AND SUBJECT TO CHANGE. |
|    | MOUNTING:      | WALL HUNG                                         |                 | ALL DIMENSIONS AND YOU HAVE RECEIVED AND MEASURED YOUR PRODUCT.    |                                                   |
|    | SIZE:          | 1215W X 465D X 566H                               |                 | ALL DIMENSIONS ARE IN MILLIMETRES.<br>DO NOT MEASURE FROM DRAWING. |                                                   |
|    | CONFIGURATION: | ALL-DOOR                                          |                 |                                                                    |                                                   |
|    | VERSION: 02    | DATE: 15/03/2023                                  |                 |                                                                    |                                                   |