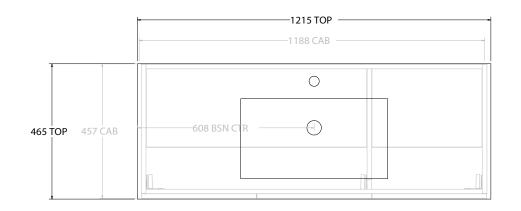

Δ

| dp | PRODUCT:       | GLACIER ALL-DOOR TWIN 1200 WALL HUNG CENTRE BASIN | TOP:            | CERAMIC GLACIER 1200                                               | NOTES:                                            |
|----|----------------|---------------------------------------------------|-----------------|--------------------------------------------------------------------|---------------------------------------------------|
|    | CODE:          | LITE: GLLFDW1200WHCCE PRO: GLPFDW1200WHCCE        | BASIN POSITION: | CENTRE BASIN                                                       | ALL DIMENSIONS ARE NOMINAL AND SUBJECT TO CHANGE. |
|    | MOUNTING:      | WALL HUNG                                         |                 | ALL DIMENSIONS AND YOU HAVE RECEIVED AND MEASURED YOUR PRODUCT.    |                                                   |
|    | SIZE:          | 1215W X 465D X 566H                               |                 | ALL DIMENSIONS ARE IN MILLIMETRES.<br>DO NOT MEASURE FROM DRAWING. |                                                   |
|    | CONFIGURATION: | ALL-DOOR                                          |                 |                                                                    |                                                   |
|    | VERSION: 02    | DATE: 15/03/2023                                  |                 |                                                                    |                                                   |