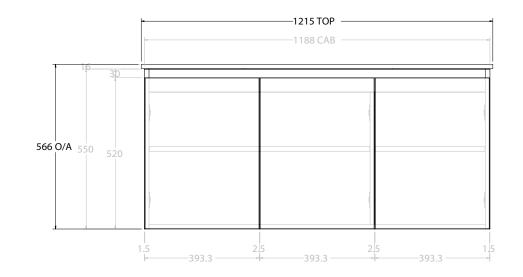

Δ

| dp | PRODUCT:       | GLACIER ALL-DOOR TWIN 1200 WALL HUNG CENTRE BASIN | TOP:            | CERAMIC GLACIER 1200                                               | NOTES:                                            |
|----|----------------|---------------------------------------------------|-----------------|--------------------------------------------------------------------|---------------------------------------------------|
|    | CODE:          | LITE: GLLFDW1200WHCCE PRO: GLPFDW1200WHCCE        | BASIN POSITION: | CENTRE BASIN                                                       | ALL DIMENSIONS ARE NOMINAL AND SUBJECT TO CHANGE. |
|    | MOUNTING:      | WALL HUNG                                         |                 | ALL DIMENSIONS AND YOU HAVE RECEIVED AND MEASURED YOUR PRODUCT.    |                                                   |
|    | SIZE:          | 1215W X 465D X 566H                               |                 | ALL DIMENSIONS ARE IN MILLIMETRES.<br>DO NOT MEASURE FROM DRAWING. |                                                   |
|    | CONFIGURATION: | ALL-DOOR                                          |                 |                                                                    |                                                   |
|    | VERSION: 02    | DATE: 15/03/2023                                  |                 |                                                                    |                                                   |