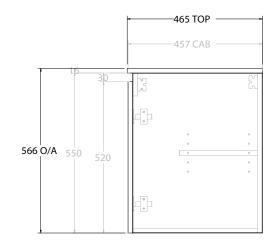

Δ

| dp | PRODUCT:       | GLACIER ALL-DOOR TWIN 1200 WALL HUNG CENTRE BASIN | TOP:            | CERAMIC GLACIER 1200                                               | NOTES:                                            |
|----|----------------|---------------------------------------------------|-----------------|--------------------------------------------------------------------|---------------------------------------------------|
|    | CODE:          | LITE: GLLFDW1200WHCCE PRO: GLPFDW1200WHCCE        | BASIN POSITION: | CENTRE BASIN                                                       | ALL DIMENSIONS ARE NOMINAL AND SUBJECT TO CHANGE. |
|    | MOUNTING:      | WALL HUNG                                         |                 | ALL DIMENSIONS AND YOU HAVE RECEIVED AND MEASURED YOUR PRODUCT.    |                                                   |
|    | SIZE:          | 1215W X 465D X 566H                               |                 | ALL DIMENSIONS ARE IN MILLIMETRES.<br>DO NOT MEASURE FROM DRAWING. |                                                   |
|    | CONFIGURATION: | ALL-DOOR                                          |                 |                                                                    |                                                   |
|    | VERSION: 02    | DATE: 15/03/2023                                  |                 |                                                                    |                                                   |