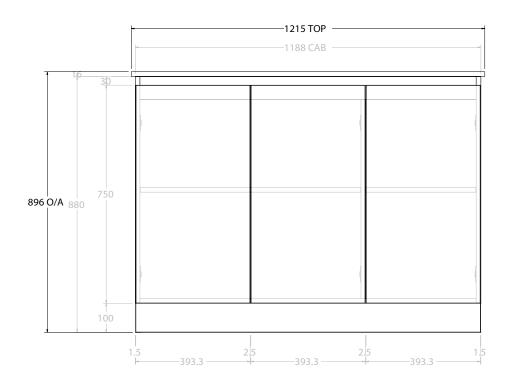

| PRODUCT:       | GLACIER ALL-DOOR TRIO 1200 FLOOR MOUNT OFFSET BASIN |          |
|----------------|-----------------------------------------------------|----------|
| CODE:          | LITE: GLLFDT1200WKLCE* PRO: GLPFDT12                | 00WKLCE* |
| MOUNTING:      | FLOOR MOUNT                                         |          |
| SIZE:          | 1215W X 465D X 896H                                 |          |
| CONFIGURATION: | ALL- DOOR                                           |          |
| VERSION: 03    | DATE: 27/06/2023                                    |          |

NOTES:

ALL DIMENSIONS ARE NOMINAL AND SUBJECT TO CHANGE.

DO NOT DRILL OR ROUGH IN UNTIL YOU HAVE RECEIVED AND MEASURED YOUR PRODUCT.

ALL DIMENSIONS ARE IN MILLIMETRES.

DO NOT MEASURE FROM DRAWING.

\*LEFT HAND OFFSET PICTURED, RIGHT HAND OFFSET IS MIRRORED (REPLACE CODE SUFFIX L, WITH R)