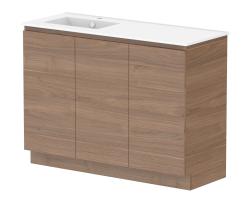

| PRODUCT:       | GLACIER ALL-DOOR TRIO 1200 FLOOR MOUNT OFFSET BASIN |          |
|----------------|-----------------------------------------------------|----------|
| CODE:          | LITE: GLLFDT1200WKLCE* PRO: GLPFDT12                | 00WKLCE* |
| MOUNTING:      | FLOOR MOUNT                                         |          |
| SIZE:          | 1215W X 465D X 896H                                 |          |
| CONFIGURATION: | ALL- DOOR                                           |          |
| VERSION: 03    | DATE: 27/06/2023                                    |          |

| 1 | TOP:            | CERAMIC GLACIER 1200 |  |
|---|-----------------|----------------------|--|
|   | BASIN POSITION: | OFFSET BASIN         |  |
| 1 |                 |                      |  |
| 7 |                 |                      |  |
| 1 |                 |                      |  |
| 7 |                 |                      |  |