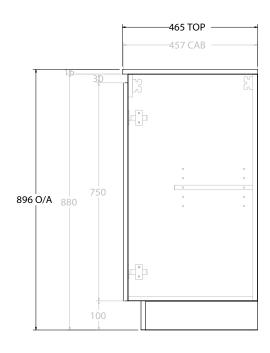

| PRODUCT:       | GLACIER ALL-DOOR TRIO 1200 FLOOR MOUNT OFFSET BASIN |          |
|----------------|-----------------------------------------------------|----------|
| CODE:          | LITE: GLLFDT1200WKLCE* PRO: GLPFDT12                | 00WKLCE* |
| MOUNTING:      | FLOOR MOUNT                                         |          |
| SIZE:          | 1215W X 465D X 896H                                 |          |
| CONFIGURATION: | ALL- DOOR                                           |          |
| VERSION: 03    | DATE: 27/06/2023                                    |          |

NOTES:

ALL DIMENSIONS ARE NOMINAL AND SUBJECT TO CHANGE.

DO NOT DRILL OR ROUGH IN UNTIL YOU HAVE RECEIVED AND MEASURED YOUR PRODUCT.

ALL DIMENSIONS ARE IN MILLIMETRES.

DO NOT MEASURE FROM DRAWING.

\*LEFT HAND OFFSET PICTURED, RIGHT HAND OFFSET IS MIRRORED (REPLACE CODE SUFFIX L, WITH R)