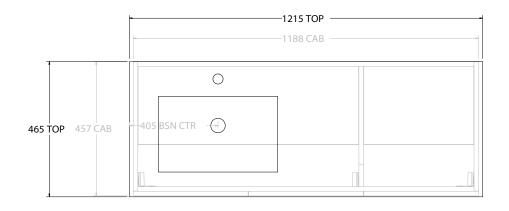

| PRODUCT:       | GLACIER ALL-DOOR TRIO 1200 FLOOR MOUNT OFFSET BASIN |          |
|----------------|-----------------------------------------------------|----------|
| CODE:          | LITE: GLLFDT1200WKLCE* PRO: GLPFDT12                | 00WKLCE* |
| MOUNTING:      | FLOOR MOUNT                                         |          |
| SIZE:          | 1215W X 465D X 896H                                 |          |
| CONFIGURATION: | ALL- DOOR                                           |          |
| VERSION: 03    | DATE: 27/06/2023                                    |          |

| 1 | TOP:            | CERAMIC GLACIER 1200 |  |
|---|-----------------|----------------------|--|
|   | BASIN POSITION: | OFFSET BASIN         |  |
| 1 |                 |                      |  |
| 7 |                 |                      |  |
| 1 |                 |                      |  |
| 7 |                 |                      |  |

NOTES:

ALL DIMENSIONS ARE NOMINAL AND SUBJECT TO CHANGE.

DO NOT DRILL OR ROUGH IN UNTIL YOU HAVE RECEIVED AND MEASURED YOUR PRODUCT.

ALL DIMENSIONS ARE IN MILLIMETRES.

DO NOT MEASURE FROM DRAWING.

\*LEFT HAND OFFSET PICTURED, RIGHT HAND OFFSET IS MIRRORED (REPLACE CODE SUFFIX L, WITH R)