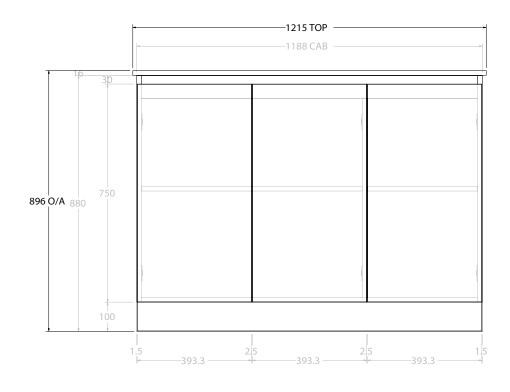

| PRODUCT:       | GLACIER ALL-DOOR TRIO 1200 FLOOR MOUNT DOUBLE BASIN |                      |
|----------------|-----------------------------------------------------|----------------------|
| CODE:          | LITE: GLLFDT1200WKDCE                               | PRO: GLPFDT1200WKDCE |
| MOUNTING:      | FLOOR MOUNT                                         |                      |
| SIZE:          | 1215W X 465D X 896H                                 |                      |
| CONFIGURATION: | ALL- DOOR                                           |                      |
| VERSION: 02    | DATE: 15/03/2023                                    |                      |

ALL DIMENSIONS ARE NOMINAL AND SUBJECT TO CHANGE.

DO NOT DRILL OR ROUGH IN UNTIL YOU HAVE RECEIVED AND MEASURED YOUR PRODUCT.

ALL DIMENSIONS ARE IN MILLIMETRES.

DO NOT MEASURE FROM DRAWING.