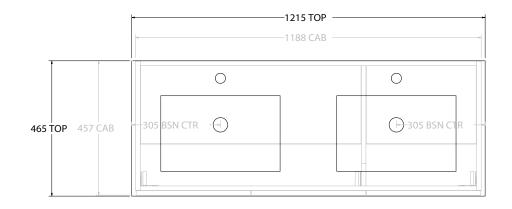

| PRODUCT:       | GLACIER ALL-DOOR TRIO 1200 FLOOR MOUNT DOUBLE BASIN |                      |
|----------------|-----------------------------------------------------|----------------------|
| CODE:          | LITE: GLLFDT1200WKDCE                               | PRO: GLPFDT1200WKDCE |
| MOUNTING:      | FLOOR MOUNT                                         |                      |
| SIZE:          | 1215W X 465D X 896H                                 |                      |
| CONFIGURATION: | ALL- DOOR                                           |                      |
| VERSION: 02    | DATE: 15/03/2023                                    |                      |

| TOP:            | CERAMIC GLACIER 1200 |
|-----------------|----------------------|
| BASIN POSITION: | DOUBLE BASIN         |
|                 |                      |
|                 |                      |
|                 |                      |
| 1               |                      |