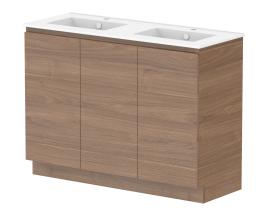

| PRODUCT:       | GLACIER ALL-DOOR TRIO 1200 FLOOR MOUNT DOUBLE BASIN |                      |
|----------------|-----------------------------------------------------|----------------------|
| CODE:          | LITE: GLLFDT1200WKDCE                               | PRO: GLPFDT1200WKDCE |
| MOUNTING:      | FLOOR MOUNT                                         |                      |
| SIZE:          | 1215W X 465D X 896H                                 |                      |
| CONFIGURATION: | ALL- DOOR                                           |                      |
| VERSION: 02    | DATE: 15/03/2023                                    |                      |