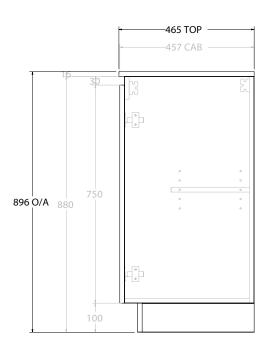

| PRODUCT:       | GLACIER ALL-DOOR TRIO 1200 FLOOR MOUNT DOUBLE BASIN |                      |
|----------------|-----------------------------------------------------|----------------------|
| CODE:          | LITE: GLLFDT1200WKDCE                               | PRO: GLPFDT1200WKDCE |
| MOUNTING:      | FLOOR MOUNT                                         |                      |
| SIZE:          | 1215W X 465D X 896H                                 |                      |
| CONFIGURATION: | ALL- DOOR                                           |                      |
| VERSION: 02    | DATE: 15/03/2023                                    |                      |

ALL DIMENSIONS ARE NOMINAL AND SUBJECT TO CHANGE.

DO NOT DRILL OR ROUGH IN UNTIL YOU HAVE RECEIVED AND MEASURED YOUR PRODUCT.

ALL DIMENSIONS ARE IN MILLIMETRES.

DO NOT MEASURE FROM DRAWING.