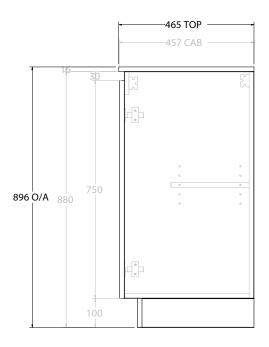

| PRODUCT:       | GLACIER ALL-DOOR TRIO 1200 FLOOR MOUNT CENTRE BASIN |  |
|----------------|-----------------------------------------------------|--|
| CODE:          | LITE: GLLFDT1200WKCCE PRO: GLPFDT1200WKCCE          |  |
| MOUNTING:      | FLOOR MOUNT                                         |  |
| SIZE:          | 1215W X 465D X 896H                                 |  |
| CONFIGURATION: | ALL-DOOR                                            |  |
| VERSION: 02    | DATE: 15/03/2023                                    |  |

ALL DIMENSIONS ARE NOMINAL AND SUBJECT TO CHANGE.

DO NOT DRILL OR ROUGH IN UNTIL YOU HAVE RECEIVED AND MEASURED YOUR PRODUCT.

ALL DIMENSIONS ARE IN MILLIMETRES.

DO NOT MEASURE FROM DRAWING.