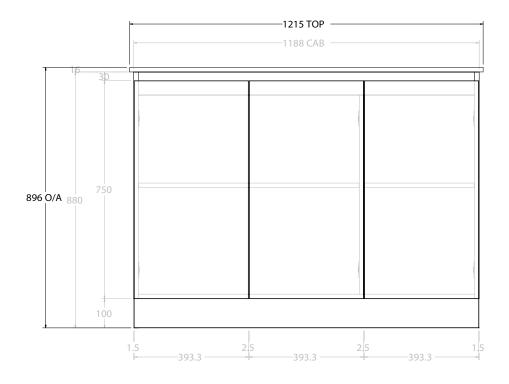

| PRODUCT:       | GLACIER ALL-DOOR TRIO 1200 FLOOR MOUNT CENTRE BASIN |  |
|----------------|-----------------------------------------------------|--|
| CODE:          | LITE: GLLFDT1200WKCCE PRO: GLPFDT1200WKCCE          |  |
| MOUNTING:      | FLOOR MOUNT                                         |  |
| SIZE:          | 1215W X 465D X 896H                                 |  |
| CONFIGURATION: | ALL-DOOR                                            |  |
| VERSION: 02    | DATE: 15/03/2023                                    |  |

ALL DIMENSIONS ARE NOMINAL AND SUBJECT TO CHANGE.

DO NOT DRILL OR ROUGH IN UNTIL YOU HAVE RECEIVED AND MEASURED YOUR PRODUCT.

ALL DIMENSIONS ARE IN MILLIMETRES.

DO NOT MEASURE FROM DRAWING.