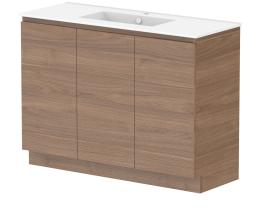

| PRODUCT:       | GLACIER ALL-DOOR TRIO 1200 FLOOR MOUNT CENTRE BASIN |  |
|----------------|-----------------------------------------------------|--|
| CODE:          | LITE: GLLFDT1200WKCCE PRO: GLPFDT1200WKCCE          |  |
| MOUNTING:      | FLOOR MOUNT                                         |  |
| SIZE:          | 1215W X 465D X 896H                                 |  |
| CONFIGURATION: | ALL-DOOR                                            |  |
| VERSION: 02    | DATE: 15/03/2023                                    |  |

| _ |                 |                      |  |
|---|-----------------|----------------------|--|
|   | TOP:            | CERAMIC GLACIER 1200 |  |
|   | BASIN POSITION: | CENTRE BASIN         |  |
|   |                 |                      |  |
| ٦ |                 |                      |  |
|   |                 |                      |  |