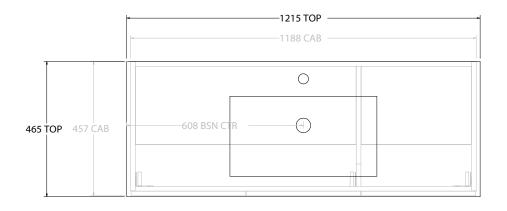

| PRODUCT:       | GLACIER ALL-DOOR TRIO 1200 FLOOR MOUNT CENTRE BASIN |  |
|----------------|-----------------------------------------------------|--|
| CODE:          | LITE: GLLFDT1200WKCCE PRO: GLPFDT1200WKCCE          |  |
| MOUNTING:      | FLOOR MOUNT                                         |  |
| SIZE:          | 1215W X 465D X 896H                                 |  |
| CONFIGURATION: | ALL-DOOR                                            |  |
| VERSION: 02    | DATE: 15/03/2023                                    |  |

| _ |                 |                      |  |
|---|-----------------|----------------------|--|
|   | TOP:            | CERAMIC GLACIER 1200 |  |
|   | BASIN POSITION: | CENTRE BASIN         |  |
|   |                 |                      |  |
| ٦ |                 |                      |  |
|   |                 |                      |  |

ALL DIMENSIONS ARE NOMINAL AND SUBJECT TO CHANGE.

DO NOT DRILL OR ROUGH IN UNTIL YOU HAVE RECEIVED AND MEASURED YOUR PRODUCT.

ALL DIMENSIONS ARE IN MILLIMETRES.

DO NOT MEASURE FROM DRAWING.