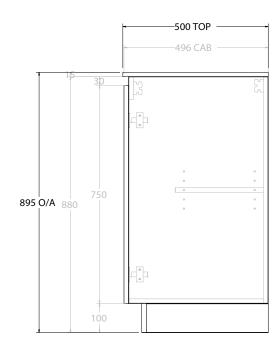

| PRODUCT:       | UCT: GLACIER ALL-DOOR TRIO 1200 FLOOR MOUNT OFFSET BASIN |                       |  |
|----------------|----------------------------------------------------------|-----------------------|--|
| CODE:          | LITE: GLLFDT1200WKLCM*                                   | PRO: GLPFDT1200WKLCM* |  |
| MOUNTING:      | FLOOR MOUNT                                              |                       |  |
| SIZE:          | 1200W X 500D X 895H                                      |                       |  |
| CONFIGURATION: | ALL- DOOR                                                |                       |  |
| VERSION: 01    | DATE: 09/07/22                                           |                       |  |

ALL DIMENSIONS ARE NOMINAL AND SUBJECT TO CHANGE.

DO NOT DRILL OR ROUGH IN UNTIL YOU HAVE RECEIVED AND MEASURED YOUR PRODUCT.

ALL DIMENSIONS ARE IN MILLIMETRES.

DO NOT MEASURE FROM DRAWING.

\*LEFT HAND OFFSET PICTURED, RIGHT HAND OFFSET IS MIRRORED (REPLACE CODE SUFFIX L, WITH R)