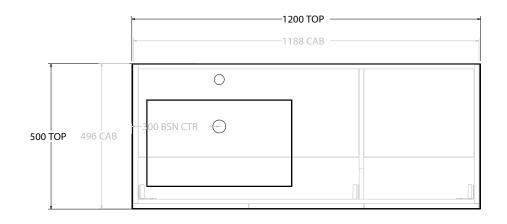

| PRODUCT:       | UCT: GLACIER ALL-DOOR TRIO 1200 FLOOR MOUNT OFFSET BASIN |                       |  |
|----------------|----------------------------------------------------------|-----------------------|--|
| CODE:          | LITE: GLLFDT1200WKLCM*                                   | PRO: GLPFDT1200WKLCM* |  |
| MOUNTING:      | FLOOR MOUNT                                              |                       |  |
| SIZE:          | 1200W X 500D X 895H                                      |                       |  |
| CONFIGURATION: | ALL- DOOR                                                |                       |  |
| VERSION: 01    | DATE: 09/07/22                                           |                       |  |

|   | TOP:            | CAST MARBLE LAURETTA 1200 |   |
|---|-----------------|---------------------------|---|
|   | BASIN POSITION: | OFFSET BASIN              |   |
|   |                 |                           |   |
| ٦ |                 |                           |   |
|   |                 |                           |   |
| ┪ |                 |                           | , |

ALL DIMENSIONS ARE NOMINAL AND SUBJECT TO CHANGE.

DO NOT DRILL OR ROUGH IN UNTIL YOU HAVE RECEIVED AND MEASURED YOUR PRODUCT.

ALL DIMENSIONS ARE IN MILLIMETRES.

DO NOT MEASURE FROM DRAWING.

\*LEFT HAND OFFSET PICTURED, RIGHT HAND OFFSET IS MIRRORED (REPLACE CODE SUFFIX L, WITH R)