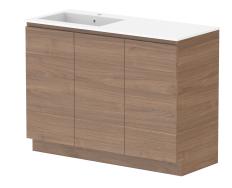

| PRODUCT:       | UCT: GLACIER ALL-DOOR TRIO 1200 FLOOR MOUNT OFFSET BASIN |                       |  |
|----------------|----------------------------------------------------------|-----------------------|--|
| CODE:          | LITE: GLLFDT1200WKLCM*                                   | PRO: GLPFDT1200WKLCM* |  |
| MOUNTING:      | FLOOR MOUNT                                              |                       |  |
| SIZE:          | 1200W X 500D X 895H                                      |                       |  |
| CONFIGURATION: | ALL- DOOR                                                |                       |  |
| VERSION: 01    | DATE: 09/07/22                                           |                       |  |

|   | TOP:            | CAST MARBLE LAURETTA 1200 |   |
|---|-----------------|---------------------------|---|
|   | BASIN POSITION: | OFFSET BASIN              |   |
|   |                 |                           |   |
| ٦ |                 |                           |   |
|   |                 |                           |   |
| ┪ |                 |                           | , |