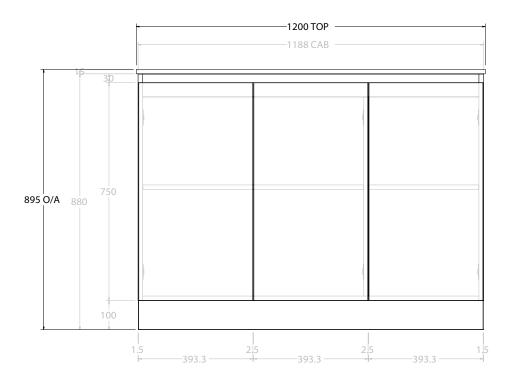

| PRODUCT:       | UCT: GLACIER ALL-DOOR TRIO 1200 FLOOR MOUNT OFFSET BASIN |                       |  |
|----------------|----------------------------------------------------------|-----------------------|--|
| CODE:          | LITE: GLLFDT1200WKLCM*                                   | PRO: GLPFDT1200WKLCM* |  |
| MOUNTING:      | FLOOR MOUNT                                              |                       |  |
| SIZE:          | 1200W X 500D X 895H                                      |                       |  |
| CONFIGURATION: | ALL- DOOR                                                |                       |  |
| VERSION: 01    | DATE: 09/07/22                                           |                       |  |

ALL DIMENSIONS ARE NOMINAL AND SUBJECT TO CHANGE.

DO NOT DRILL OR ROUGH IN UNTIL YOU HAVE RECEIVED AND MEASURED YOUR PRODUCT.

ALL DIMENSIONS ARE IN MILLIMETRES.

DO NOT MEASURE FROM DRAWING.

\*LEFT HAND OFFSET PICTURED, RIGHT HAND OFFSET IS MIRRORED (REPLACE CODE SUFFIX L, WITH R)