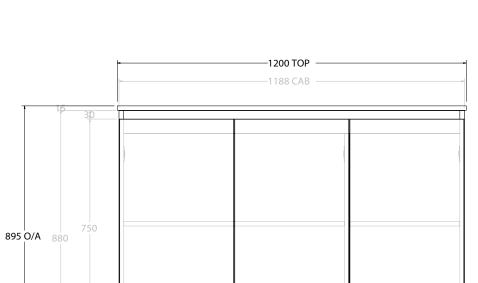

| PRODUCT:       | GLACIER ALL-DOOR TRIO 1200 FLOOR MOUNT DOUBLE BASIN |                      |  |
|----------------|-----------------------------------------------------|----------------------|--|
| CODE:          | LITE: GLLFDT1200WKDCM                               | PRO: GLPFDT1200WKDCM |  |
| MOUNTING:      | FLOOR MOUNT                                         |                      |  |
| SIZE:          | 1200W X 500D X 895H                                 |                      |  |
| CONFIGURATION: | ALL- DOOR                                           |                      |  |
| VERSION: 01    | DATE: 09/07/22                                      |                      |  |

ALL DIMENSIONS ARE NOMINAL AND SUBJECT TO CHANGE.

DO NOT DRILL OR ROUGH IN UNTIL YOU HAVE RECEIVED AND MEASURED YOUR PRODUCT.

ALL DIMENSIONS ARE IN MILLIMETRES.

DO NOT MEASURE FROM DRAWING.