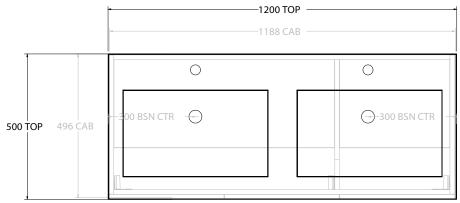

| PRODUCT:       | GLACIER ALL-DOOR TRIO 1200 FLOOR MOUNT DOUBLE BASIN |                      |  |
|----------------|-----------------------------------------------------|----------------------|--|
| CODE:          | LITE: GLLFDT1200WKDCM                               | PRO: GLPFDT1200WKDCM |  |
| MOUNTING:      | FLOOR MOUNT                                         |                      |  |
| SIZE:          | 1200W X 500D X 895H                                 |                      |  |
| CONFIGURATION: | ALL- DOOR                                           |                      |  |
| VERSION: 01    | DATE: 09/07/22                                      |                      |  |

| TOP:            | CAST MARBLE LAURETTA 1200 |  |
|-----------------|---------------------------|--|
| BASIN POSITION: | DOUBLE BASIN              |  |
|                 |                           |  |
|                 |                           |  |
|                 |                           |  |
|                 |                           |  |

ALL DIMENSIONS ARE NOMINAL AND SUBJECT TO CHANGE.

DO NOT DRILL OR ROUGH IN UNTIL YOU HAVE RECEIVED AND MEASURED YOUR PRODUCT.

ALL DIMENSIONS ARE IN MILLIMETRES.

DO NOT MEASURE FROM DRAWING.