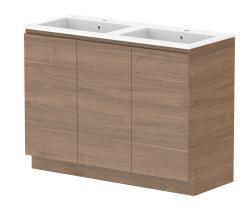

| PRODUCT:       | GLACIER ALL-DOOR TRIO 1200 FLOOR MOUNT DOUBLE BASIN |                      |  |
|----------------|-----------------------------------------------------|----------------------|--|
| CODE:          | LITE: GLLFDT1200WKDCM                               | PRO: GLPFDT1200WKDCM |  |
| MOUNTING:      | FLOOR MOUNT                                         |                      |  |
| SIZE:          | 1200W X 500D X 895H                                 |                      |  |
| CONFIGURATION: | ALL- DOOR                                           |                      |  |
| VERSION: 01    | DATE: 09/07/22                                      |                      |  |

| TOP:            | CAST MARBLE LAURETTA 1200 |  |
|-----------------|---------------------------|--|
| BASIN POSITION: | DOUBLE BASIN              |  |
|                 |                           |  |
|                 |                           |  |
|                 |                           |  |
|                 |                           |  |