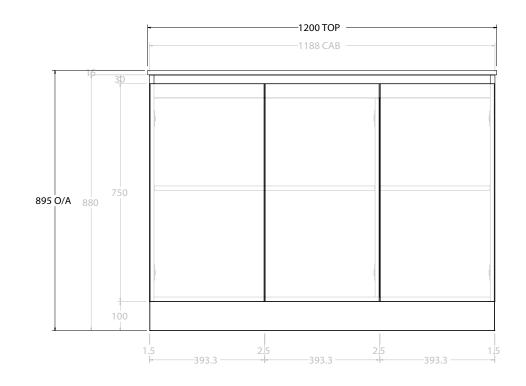

|    | ) | PRODUCT:       | GLACIER ALL-DOOR TRIO 1200 FLOOR MOUNT CENTRE BASIN | TOP:            | CAST MARBLE LAURETTA 1200 | NOTES:                                                                      |
|----|---|----------------|-----------------------------------------------------|-----------------|---------------------------|-----------------------------------------------------------------------------|
|    |   | CODE:          | LITE: GLLFDT1200WKCCM PRO: GLPFDT1200WKCCM          | BASIN POSITION: | CENTRE BASIN              | ALL DIMENSIONS ARE NOMINAL AND SUBJECT TO CHANGE.                           |
| nr |   | MOUNTING:      | FLOOR MOUNT                                         |                 |                           | DO NOT DRILL OR ROUGH IN UNTIL YOU HAVE RECEIVED AND MEASURED YOUR PRODUCT. |
| UL |   | SIZE:          | 1200W X 500D X 895H                                 |                 |                           | ALL DIMENSIONS ARE IN MILLIMETRES.                                          |
|    |   | CONFIGURATION: | ALL- DOOR                                           |                 |                           | DO NOT MEASURE FROM DRAWING.                                                |
|    |   | VERSION: 01    | DATE: 09/07/22                                      |                 |                           |                                                                             |