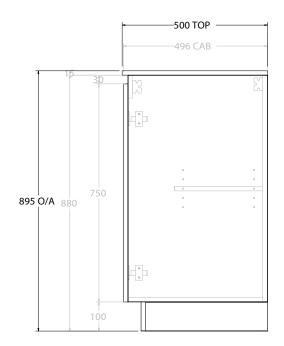

|    | ) | PRODUCT:       | GLACIER ALL-DOOR TRIO 1200 FLOOR MOUNT CENTRE BASIN | TOP:            | CAST MARBLE LAURETTA 1200 | NOTES:                                                                      |
|----|---|----------------|-----------------------------------------------------|-----------------|---------------------------|-----------------------------------------------------------------------------|
|    |   | CODE:          | LITE: GLLFDT1200WKCCM PRO: GLPFDT1200WKCCM          | BASIN POSITION: | CENTRE BASIN              | ALL DIMENSIONS ARE NOMINAL AND SUBJECT TO CHANGE.                           |
| nr |   | MOUNTING:      | FLOOR MOUNT                                         |                 |                           | DO NOT DRILL OR ROUGH IN UNTIL YOU HAVE RECEIVED AND MEASURED YOUR PRODUCT. |
| UL |   | SIZE:          | 1200W X 500D X 895H                                 |                 |                           | ALL DIMENSIONS ARE IN MILLIMETRES.                                          |
|    |   | CONFIGURATION: | ALL- DOOR                                           |                 |                           | DO NOT MEASURE FROM DRAWING.                                                |
|    |   | VERSION: 01    | DATE: 09/07/22                                      |                 |                           |                                                                             |