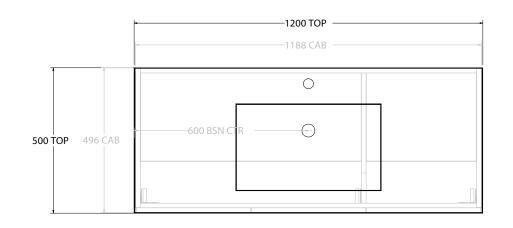

|    | ) | PRODUCT:       | GLACIER ALL-DOOR TRIO 1200 FLOOR MOUNT CENTRE BASIN | TOP:            | CAST MARBLE LAURETTA 1200 | NOTES:                                                                      |
|----|---|----------------|-----------------------------------------------------|-----------------|---------------------------|-----------------------------------------------------------------------------|
|    |   | CODE:          | LITE: GLLFDT1200WKCCM PRO: GLPFDT1200WKCCM          | BASIN POSITION: | CENTRE BASIN              | ALL DIMENSIONS ARE NOMINAL AND SUBJECT TO CHANGE.                           |
| nr |   | MOUNTING:      | FLOOR MOUNT                                         |                 |                           | DO NOT DRILL OR ROUGH IN UNTIL YOU HAVE RECEIVED AND MEASURED YOUR PRODUCT. |
| UL |   | SIZE:          | 1200W X 500D X 895H                                 |                 |                           | ALL DIMENSIONS ARE IN MILLIMETRES.                                          |
|    |   | CONFIGURATION: | ALL- DOOR                                           |                 |                           | DO NOT MEASURE FROM DRAWING.                                                |
|    |   | VERSION: 01    | DATE: 09/07/22                                      |                 |                           |                                                                             |