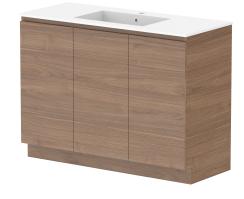

|    | ) | PRODUCT:       | GLACIER ALL-DOOR TRIO 1200 FLOOR MOUNT CENTRE BASIN | TOP:            | CAST MARBLE LAURETTA 1200 | NOTES:                                                                      |
|----|---|----------------|-----------------------------------------------------|-----------------|---------------------------|-----------------------------------------------------------------------------|
|    |   | CODE:          | LITE: GLLFDT1200WKCCM PRO: GLPFDT1200WKCCM          | BASIN POSITION: | CENTRE BASIN              | ALL DIMENSIONS ARE NOMINAL AND SUBJECT TO CHANGE.                           |
| nr |   | MOUNTING:      | FLOOR MOUNT                                         |                 |                           | DO NOT DRILL OR ROUGH IN UNTIL YOU HAVE RECEIVED AND MEASURED YOUR PRODUCT. |
| UL |   | SIZE:          | 1200W X 500D X 895H                                 |                 |                           | ALL DIMENSIONS ARE IN MILLIMETRES.                                          |
|    |   | CONFIGURATION: | ALL- DOOR                                           |                 |                           | DO NOT MEASURE FROM DRAWING.                                                |
|    |   | VERSION: 01    | DATE: 09/07/22                                      |                 |                           |                                                                             |