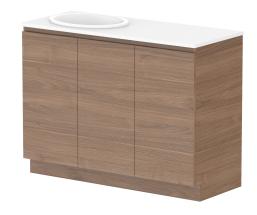

| PRODUCT:       | GLACIER ALL-DOOR TRIO 1200 FLOOR MOUNT OFFSET BASIN |                     |  |
|----------------|-----------------------------------------------------|---------------------|--|
| CODE:          | LITE: GLLFDT1200WKL*                                | PRO: GLPFDT1200WKL* |  |
| MOUNTING:      | FLOOR MOUNT                                         |                     |  |
| SIZE:          | 1200W X 500D X 900H                                 |                     |  |
| CONFIGURATION: | ALL- DOOR                                           |                     |  |
| VERSION: 01    | DATE: 09/07/22                                      |                     |  |

| TOP:                                                                        | BENCHTOP     |  |
|-----------------------------------------------------------------------------|--------------|--|
| BASIN POSITION:                                                             | OFFSET BASIN |  |
| FOR TOP OPTIONS PLEASE ADD ONE OF THE FOLLOWING TO THE END OF PRODUCT CODE: |              |  |
| CHERRY PIE = CP                                                             |              |  |
| FRIDAY = FR                                                                 |              |  |
| CAESARSTONE = CS                                                            |              |  |