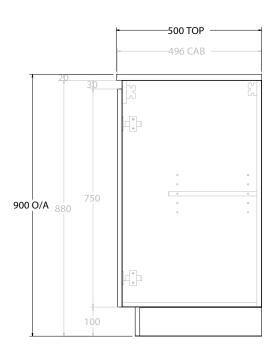

| PRODUCT:       | GLACIER ALL-DOOR TRIO 1200 FLOOR MOUNT OFFSET BASIN |                     |  |
|----------------|-----------------------------------------------------|---------------------|--|
| CODE:          | LITE: GLLFDT1200WKL*                                | PRO: GLPFDT1200WKL* |  |
| MOUNTING:      | FLOOR MOUNT                                         |                     |  |
| SIZE:          | 1200W X 500D X 900H                                 |                     |  |
| CONFIGURATION: | ALL- DOOR                                           |                     |  |
| VERSION: 01    | DATE: 09/07/22                                      |                     |  |

NOTES:

ALL DIMENSIONS ARE NOMINAL AND SUBJECT TO CHANGE.

DO NOT DRILL OR ROUGH IN UNTIL YOU HAVE RECEIVED AND MEASURED YOUR PRODUCT.

ALL DIMENSIONS ARE IN MILLIMETRES.

DO NOT MEASURE FROM DRAWING.

\*LEFT HAND OFFSET PICTURED, RIGHT HAND OFFSET IS MIRRORED (REPLACE CODE SUFFIX L, WITH R)