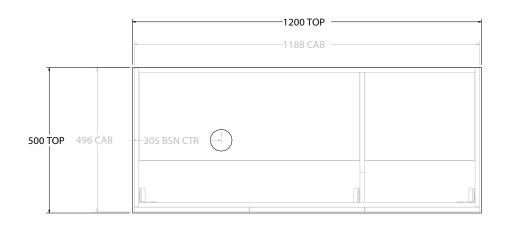

| PRODUCT:       | GLACIER ALL-DOOR TRIO 1200 FLOOR MOUNT OFFSET BASIN |                     |  |
|----------------|-----------------------------------------------------|---------------------|--|
| CODE:          | LITE: GLLFDT1200WKL*                                | PRO: GLPFDT1200WKL* |  |
| MOUNTING:      | FLOOR MOUNT                                         |                     |  |
| SIZE:          | 1200W X 500D X 900H                                 |                     |  |
| CONFIGURATION: | ALL- DOOR                                           |                     |  |
| VERSION: 01    | DATE: 09/07/22                                      |                     |  |

NOTES:

ALL DIMENSIONS ARE NOMINAL AND SUBJECT TO CHANGE.

DO NOT DRILL OR ROUGH IN UNTIL YOU HAVE RECEIVED AND MEASURED YOUR PRODUCT.

ALL DIMENSIONS ARE IN MILLIMETRES.

DO NOT MEASURE FROM DRAWING.

\*LEFT HAND OFFSET PICTURED, RIGHT HAND OFFSET IS MIRRORED (REPLACE CODE SUFFIX L, WITH R)