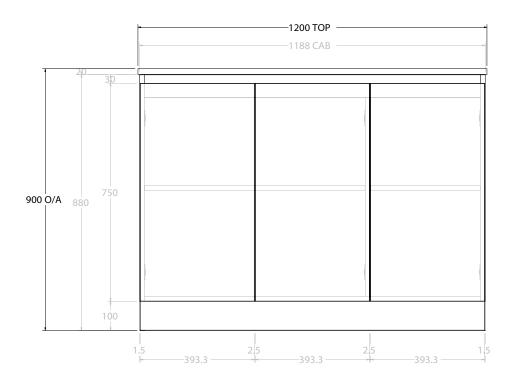

| PRODUCT:       | GLACIER ALL-DOOR TRIO 1200 FLOOR MOUNT OFFSET BASIN |                     |  |
|----------------|-----------------------------------------------------|---------------------|--|
| CODE:          | LITE: GLLFDT1200WKL*                                | PRO: GLPFDT1200WKL* |  |
| MOUNTING:      | FLOOR MOUNT                                         |                     |  |
| SIZE:          | 1200W X 500D X 900H                                 |                     |  |
| CONFIGURATION: | ALL- DOOR                                           |                     |  |
| VERSION: 01    | DATE: 09/07/22                                      |                     |  |

NOTES:

ALL DIMENSIONS ARE NOMINAL AND SUBJECT TO CHANGE.

DO NOT DRILL OR ROUGH IN UNTIL YOU HAVE RECEIVED AND MEASURED YOUR PRODUCT.

ALL DIMENSIONS ARE IN MILLIMETRES.

DO NOT MEASURE FROM DRAWING.

\*LEFT HAND OFFSET PICTURED, RIGHT HAND OFFSET IS MIRRORED (REPLACE CODE SUFFIX L, WITH R)