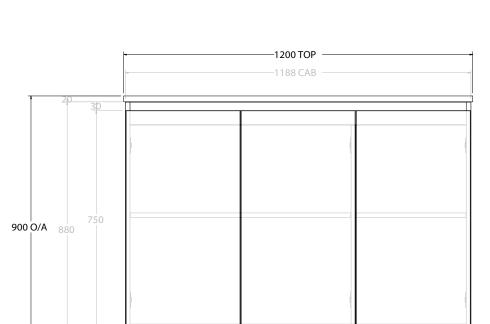

100

| PRODUCT:       | GLACIER ALL-DOOR TRIO 1200 FLOO | R MOUNT DOUBLE BASIN |  |
|----------------|---------------------------------|----------------------|--|
| CODE:          | LITE: GLLFDT1200WKD             | PRO: GLPFDT1200WKD   |  |
| MOUNTING:      | FLOOR MOUNT                     |                      |  |
| SIZE:          | 1200W X 500D X 900H             |                      |  |
| CONFIGURATION: | ALL- DOOR                       |                      |  |
| VERSION: 01    | DATE: 09/07/22                  |                      |  |

ALL DIMENSIONS ARE NOMINAL AND SUBJECT TO CHANGE.

DO NOT DRILL OR ROUGH IN UNTIL YOU HAVE RECEIVED AND MEASURED YOUR PRODUCT.

ALL DIMENSIONS ARE IN MILLIMETRES.

DO NOT MEASURE FROM DRAWING.