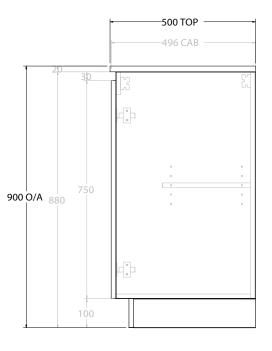

100

| PRODUCT:       | GLACIER ALL-DOOR TRIO 1200 FLOO | R MOUNT DOUBLE BASIN |  |
|----------------|---------------------------------|----------------------|--|
| CODE:          | LITE: GLLFDT1200WKD             | PRO: GLPFDT1200WKD   |  |
| MOUNTING:      | FLOOR MOUNT                     |                      |  |
| SIZE:          | 1200W X 500D X 900H             |                      |  |
| CONFIGURATION: | ALL- DOOR                       |                      |  |
| VERSION: 01    | DATE: 09/07/22                  |                      |  |

ALL DIMENSIONS ARE NOMINAL AND SUBJECT TO CHANGE.

DO NOT DRILL OR ROUGH IN UNTIL YOU HAVE RECEIVED AND MEASURED YOUR PRODUCT.

ALL DIMENSIONS ARE IN MILLIMETRES.

DO NOT MEASURE FROM DRAWING.