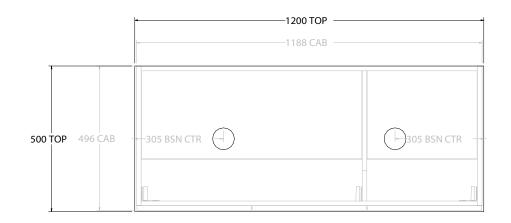

100

| PRODUCT:       | GLACIER ALL-DOOR TRIO 1200 FLOO | R MOUNT DOUBLE BASIN |  |
|----------------|---------------------------------|----------------------|--|
| CODE:          | LITE: GLLFDT1200WKD             | PRO: GLPFDT1200WKD   |  |
| MOUNTING:      | FLOOR MOUNT                     |                      |  |
| SIZE:          | 1200W X 500D X 900H             |                      |  |
| CONFIGURATION: | ALL- DOOR                       |                      |  |
| VERSION: 01    | DATE: 09/07/22                  |                      |  |

ALL DIMENSIONS ARE NOMINAL AND SUBJECT TO CHANGE.

DO NOT DRILL OR ROUGH IN UNTIL YOU HAVE RECEIVED AND MEASURED YOUR PRODUCT.

ALL DIMENSIONS ARE IN MILLIMETRES.

DO NOT MEASURE FROM DRAWING.