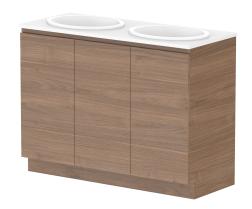

100

| PRODUCT:       | GLACIER ALL-DOOR TRIO 1200 FLOO | R MOUNT DOUBLE BASIN |  |
|----------------|---------------------------------|----------------------|--|
| CODE:          | LITE: GLLFDT1200WKD             | PRO: GLPFDT1200WKD   |  |
| MOUNTING:      | FLOOR MOUNT                     |                      |  |
| SIZE:          | 1200W X 500D X 900H             |                      |  |
| CONFIGURATION: | ALL- DOOR                       |                      |  |
| VERSION: 01    | DATE: 09/07/22                  |                      |  |

| 1 | TOP:                                                                        | BENCHTOP     |  |  |
|---|-----------------------------------------------------------------------------|--------------|--|--|
|   | BASIN POSITION:                                                             | DOUBLE BASIN |  |  |
| 1 | FOR TOP OPTIONS PLEASE ADD ONE OF THE FOLLOWING TO THE END OF PRODUCT CODE: |              |  |  |
| 1 | CHERRY PIE = CP                                                             |              |  |  |
| 1 | FRIDAY = FR                                                                 |              |  |  |
| 1 | CAESARSTONE = CS                                                            |              |  |  |