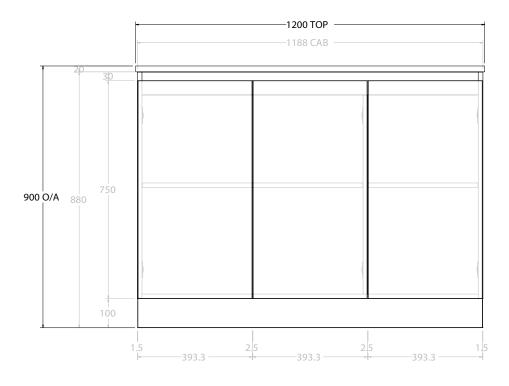

| PRODUCT: GLACIER ALL-DOOR TRIO 1200 FLOOR MOUNT CENTRE BASIN |                     |                    |  |
|--------------------------------------------------------------|---------------------|--------------------|--|
| CODE:                                                        | LITE: GLLFDT1200WKC | PRO: GLPFDT1200WKC |  |
| MOUNTING:                                                    | FLOOR MOUNT         |                    |  |
| SIZE:                                                        | 1200W X 500D X 900H |                    |  |
| CONFIGURATION:                                               | ALL- DOOR           |                    |  |
| VERSION: 01                                                  | DATE: 09/07/22      |                    |  |

ALL DIMENSIONS ARE NOMINAL AND SUBJECT TO CHANGE.

DO NOT DRILL OR ROUGH IN UNTIL YOU HAVE RECEIVED AND MEASURED YOUR PRODUCT.

ALL DIMENSIONS ARE IN MILLIMETRES.

DO NOT MEASURE FROM DRAWING.