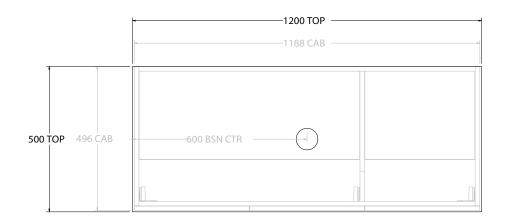

| PRODUCT: GLACIER ALL-DOOR TRIO 1200 FLOOR MOUNT CENTRE BASIN |                     |                    |  |
|--------------------------------------------------------------|---------------------|--------------------|--|
| CODE:                                                        | LITE: GLLFDT1200WKC | PRO: GLPFDT1200WKC |  |
| MOUNTING:                                                    | FLOOR MOUNT         |                    |  |
| SIZE:                                                        | 1200W X 500D X 900H |                    |  |
| CONFIGURATION:                                               | ALL- DOOR           |                    |  |
| VERSION: 01                                                  | DATE: 09/07/22      |                    |  |

ALL DIMENSIONS ARE NOMINAL AND SUBJECT TO CHANGE.

DO NOT DRILL OR ROUGH IN UNTIL YOU HAVE RECEIVED AND MEASURED YOUR PRODUCT.

ALL DIMENSIONS ARE IN MILLIMETRES.

DO NOT MEASURE FROM DRAWING.