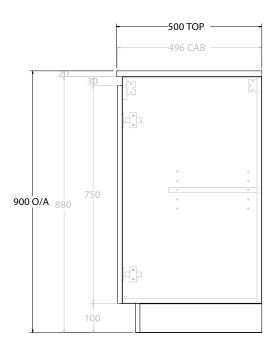

| PRODUCT: GLACIER ALL-DOOR TRIO 1200 FLOOR MOUNT CENTRE BASIN |                     |                    |  |
|--------------------------------------------------------------|---------------------|--------------------|--|
| CODE:                                                        | LITE: GLLFDT1200WKC | PRO: GLPFDT1200WKC |  |
| MOUNTING:                                                    | FLOOR MOUNT         |                    |  |
| SIZE:                                                        | 1200W X 500D X 900H |                    |  |
| CONFIGURATION:                                               | ALL- DOOR           |                    |  |
| VERSION: 01                                                  | DATE: 09/07/22      |                    |  |

ALL DIMENSIONS ARE NOMINAL AND SUBJECT TO CHANGE.

DO NOT DRILL OR ROUGH IN UNTIL YOU HAVE RECEIVED AND MEASURED YOUR PRODUCT.

ALL DIMENSIONS ARE IN MILLIMETRES.

DO NOT MEASURE FROM DRAWING.