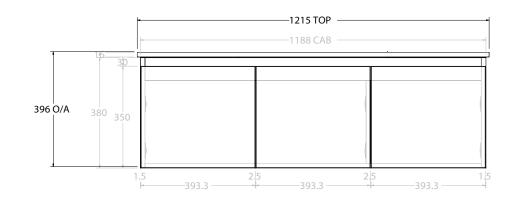

Δ

|    | PRODUCT:       | GLACIER ALL-DOOR SLIM 1200 WALL HUNG OFFSET BASIN | TOP: CERAMIC GLACIER 1200    | NOTES:                                                                                                 |
|----|----------------|---------------------------------------------------|------------------------------|--------------------------------------------------------------------------------------------------------|
| dp | CODE:          | LITE: GLLFDS1200WHLCE* PRO: GLPFDS1200WHLCE*      | BASIN POSITION: OFFSET BASIN | ALL DIMENSIONS ARE NOMINAL AND SUBJECT TO CHANGE.                                                      |
|    | MOUNTING:      | WALL HUNG                                         |                              | DO NOT DRILL OR ROUGH IN UNTIL YOU HAVE RECEIVED AND MEASURED YOUR PRODUCT.                            |
|    | SIZE:          | 1215W X 465D X 396H                               |                              | ALL DIMENSIONS ARE IN MILLIMETRES.                                                                     |
|    | CONFIGURATION: | ALL-DOOR                                          |                              | DO NOT MEASURE FROM DRAWING.                                                                           |
|    | VERSION: 03    | DATE: 27/06/2023                                  |                              | *LEFT HAND OFFSET PICTURED, RIGHT HAND OFFSET IS SAME BUT MIRRORED (REPLACE CODE SUFFIX LCE, WITH RCE) |