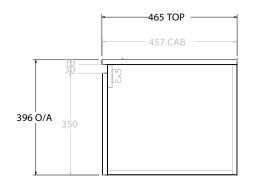

Δ

|    | PRODUCT:       | GLACIER ALL-DOOR SLIM 1200 WALL HUNG OFFSET BASIN | TOP: CERAMIC GLACIER 1200    | NOTES:                                                                                                 |
|----|----------------|---------------------------------------------------|------------------------------|--------------------------------------------------------------------------------------------------------|
| dp | CODE:          | LITE: GLLFDS1200WHLCE* PRO: GLPFDS1200WHLCE*      | BASIN POSITION: OFFSET BASIN | ALL DIMENSIONS ARE NOMINAL AND SUBJECT TO CHANGE.                                                      |
|    | MOUNTING:      | WALL HUNG                                         |                              | DO NOT DRILL OR ROUGH IN UNTIL YOU HAVE RECEIVED AND MEASURED YOUR PRODUCT.                            |
|    | SIZE:          | 1215W X 465D X 396H                               |                              | ALL DIMENSIONS ARE IN MILLIMETRES.                                                                     |
|    | CONFIGURATION: | ALL-DOOR                                          |                              | DO NOT MEASURE FROM DRAWING.                                                                           |
|    | VERSION: 03    | DATE: 27/06/2023                                  |                              | *LEFT HAND OFFSET PICTURED, RIGHT HAND OFFSET IS SAME BUT MIRRORED (REPLACE CODE SUFFIX LCE, WITH RCE) |