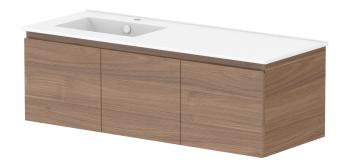

Δ

|    | PRODUCT:       | GLACIER ALL-DOOR SLIM 1200 WALL HUNG OFFSET BASIN | TOP: CERAMIC GLACIER 1200    | NOTES:                                                                                                 |
|----|----------------|---------------------------------------------------|------------------------------|--------------------------------------------------------------------------------------------------------|
| dp | CODE:          | LITE: GLLFDS1200WHLCE* PRO: GLPFDS1200WHLCE*      | BASIN POSITION: OFFSET BASIN | ALL DIMENSIONS ARE NOMINAL AND SUBJECT TO CHANGE.                                                      |
|    | MOUNTING:      | WALL HUNG                                         |                              | DO NOT DRILL OR ROUGH IN UNTIL YOU HAVE RECEIVED AND MEASURED YOUR PRODUCT.                            |
|    | SIZE:          | 1215W X 465D X 396H                               |                              | ALL DIMENSIONS ARE IN MILLIMETRES.                                                                     |
|    | CONFIGURATION: | ALL-DOOR                                          |                              | DO NOT MEASURE FROM DRAWING.                                                                           |
|    | VERSION: 03    | DATE: 27/06/2023                                  |                              | *LEFT HAND OFFSET PICTURED, RIGHT HAND OFFSET IS SAME BUT MIRRORED (REPLACE CODE SUFFIX LCE, WITH RCE) |