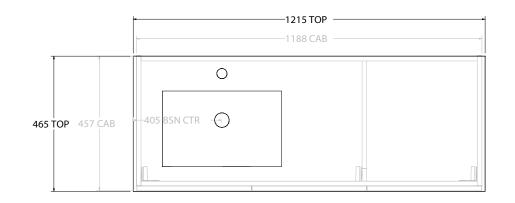

Δ

|    | PRODUCT:       | GLACIER ALL-DOOR SLIM 1200 WALL HUNG OFFSET BASIN | TOP: CERAMIC GLACIER 1200    | NOTES:                                                                                                 |
|----|----------------|---------------------------------------------------|------------------------------|--------------------------------------------------------------------------------------------------------|
| dp | CODE:          | LITE: GLLFDS1200WHLCE* PRO: GLPFDS1200WHLCE*      | BASIN POSITION: OFFSET BASIN | ALL DIMENSIONS ARE NOMINAL AND SUBJECT TO CHANGE.                                                      |
|    | MOUNTING:      | WALL HUNG                                         |                              | DO NOT DRILL OR ROUGH IN UNTIL YOU HAVE RECEIVED AND MEASURED YOUR PRODUCT.                            |
|    | SIZE:          | 1215W X 465D X 396H                               |                              | ALL DIMENSIONS ARE IN MILLIMETRES.                                                                     |
|    | CONFIGURATION: | ALL-DOOR                                          |                              | DO NOT MEASURE FROM DRAWING.                                                                           |
|    | VERSION: 03    | DATE: 27/06/2023                                  |                              | *LEFT HAND OFFSET PICTURED, RIGHT HAND OFFSET IS SAME BUT MIRRORED (REPLACE CODE SUFFIX LCE, WITH RCE) |