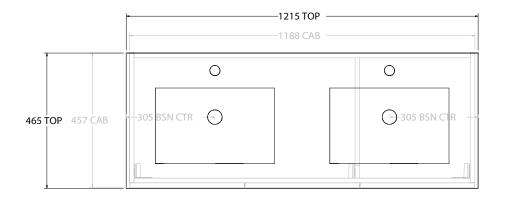

| PRODUCT:       | GLACIER ALL-DOOR SLIM 1200 WALL HUNG DOUBLE BASIN |            |
|----------------|---------------------------------------------------|------------|
| CODE:          | LITE: GLLFDS1200WHDCE PRO: GLPFD                  | S1200WHDCE |
| MOUNTING:      | WALL HUNG                                         |            |
| SIZE:          | 1215W X 465D X 396H                               |            |
| CONFIGURATION: | ALL-DOOR                                          |            |
| VERSION: 02    | DATE: 15/03/2023                                  |            |

| TOP:            | CERAMIC GLACIER 1200 |   |
|-----------------|----------------------|---|
| BASIN POSITION: | DOUBLE BASIN         |   |
|                 |                      |   |
|                 |                      |   |
|                 |                      |   |
|                 |                      | 1 |

NOTES:

ALL DIMENSIONS ARE NOMINAL AND SUBJECT TO CHANGE.

DO NOT DRILL OR ROUGH IN UNTIL YOU HAVE RECEIVED AND MEASURED YOUR PRODUCT.

ALL DIMENSIONS ARE IN MILLIMETRES.

DO NOT MEASURE FROM DRAWING.