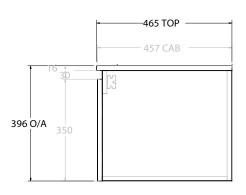

| PRODUCT:       | GLACIER ALL-DOOR SLIM 1200 WALL HUNG DOUBLE BASIN |            |
|----------------|---------------------------------------------------|------------|
| CODE:          | LITE: GLLFDS1200WHDCE PRO: GLPFD                  | S1200WHDCE |
| MOUNTING:      | WALL HUNG                                         |            |
| SIZE:          | 1215W X 465D X 396H                               |            |
| CONFIGURATION: | ALL-DOOR                                          |            |
| VERSION: 02    | DATE: 15/03/2023                                  |            |

NOTES:

ALL DIMENSIONS ARE NOMINAL AND SUBJECT TO CHANGE.

DO NOT DRILL OR ROUGH IN UNTIL YOU HAVE RECEIVED AND MEASURED YOUR PRODUCT.

ALL DIMENSIONS ARE IN MILLIMETRES.

DO NOT MEASURE FROM DRAWING.