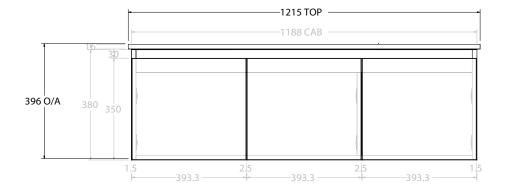

| PRODUCT:       | GLACIER ALL-DOOR SLIM 1200 WALL HUNG DOUBLE BASIN |            |
|----------------|---------------------------------------------------|------------|
| CODE:          | LITE: GLLFDS1200WHDCE PRO: GLPFD                  | S1200WHDCE |
| MOUNTING:      | WALL HUNG                                         |            |
| SIZE:          | 1215W X 465D X 396H                               |            |
| CONFIGURATION: | ALL-DOOR                                          |            |
| VERSION: 02    | DATE: 15/03/2023                                  |            |

NOTES:

ALL DIMENSIONS ARE NOMINAL AND SUBJECT TO CHANGE.

DO NOT DRILL OR ROUGH IN UNTIL YOU HAVE RECEIVED AND MEASURED YOUR PRODUCT.

ALL DIMENSIONS ARE IN MILLIMETRES.

DO NOT MEASURE FROM DRAWING.