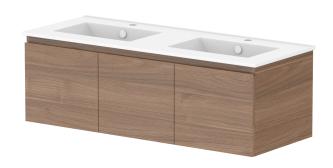

| PRODUCT:       | GLACIER ALL-DOOR SLIM 1200 WALL HUNG DOUBLE BASIN |            |
|----------------|---------------------------------------------------|------------|
| CODE:          | LITE: GLLFDS1200WHDCE PRO: GLPFD                  | S1200WHDCE |
| MOUNTING:      | WALL HUNG                                         |            |
| SIZE:          | 1215W X 465D X 396H                               |            |
| CONFIGURATION: | ALL-DOOR                                          |            |
| VERSION: 02    | DATE: 15/03/2023                                  |            |

| TOP:            | CERAMIC GLACIER 1200 |   |
|-----------------|----------------------|---|
| BASIN POSITION: | DOUBLE BASIN         |   |
|                 |                      |   |
|                 |                      |   |
|                 |                      |   |
|                 |                      | 1 |