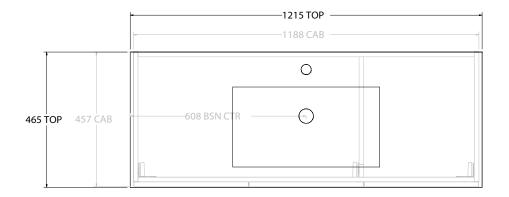

| PRODUCT:       | GLACIER ALL-DOOR SLIM 1200 WALL HUNG CENTRE BASIN |  |
|----------------|---------------------------------------------------|--|
| CODE:          | LITE: GLLFDS1200WHCCE PRO: GLPFDS1200WHCCE        |  |
| MOUNTING:      | WALL HUNG                                         |  |
| SIZE:          | 1215W X 465D X 396H                               |  |
| CONFIGURATION: | ALL-DOOR                                          |  |
| VERSION: 02    | DATE: 15/03/2023                                  |  |

| TOP:            | CERAMIC GLACIER 1200 |
|-----------------|----------------------|
| BASIN POSITION: | CENTRE BASIN         |
|                 |                      |
|                 |                      |
|                 |                      |
|                 |                      |

NOTES:

ALL DIMENSIONS ARE NOMINAL AND SUBJECT TO CHANGE.

DO NOT DRILL OR ROUGH IN UNTIL YOU HAVE RECEIVED AND MEASURED YOUR PRODUCT.

ALL DIMENSIONS ARE IN MILLIMETRES.

DO NOT MEASURE FROM DRAWING.