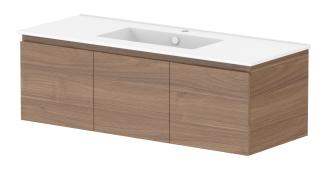

| PRODUCT:       | GLACIER ALL-DOOR SLIM 1200 WALL HUNG CENTRE BASIN |  |
|----------------|---------------------------------------------------|--|
| CODE:          | LITE: GLLFDS1200WHCCE PRO: GLPFDS1200WHCCE        |  |
| MOUNTING:      | WALL HUNG                                         |  |
| SIZE:          | 1215W X 465D X 396H                               |  |
| CONFIGURATION: | ALL-DOOR                                          |  |
| VERSION: 02    | DATE: 15/03/2023                                  |  |

| TOP:            | CERAMIC GLACIER 1200 |
|-----------------|----------------------|
| BASIN POSITION: | CENTRE BASIN         |
|                 |                      |
|                 |                      |
|                 |                      |
|                 |                      |