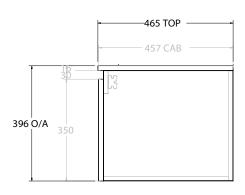

| PRODUCT:       | GLACIER ALL-DOOR SLIM 1200 WALL HUNG CENTRE BASIN |  |
|----------------|---------------------------------------------------|--|
| CODE:          | LITE: GLLFDS1200WHCCE PRO: GLPFDS1200WHCCE        |  |
| MOUNTING:      | WALL HUNG                                         |  |
| SIZE:          | 1215W X 465D X 396H                               |  |
| CONFIGURATION: | ALL-DOOR                                          |  |
| VERSION: 02    | DATE: 15/03/2023                                  |  |

NOTES:

ALL DIMENSIONS ARE NOMINAL AND SUBJECT TO CHANGE.

DO NOT DRILL OR ROUGH IN UNTIL YOU HAVE RECEIVED AND MEASURED YOUR PRODUCT.

ALL DIMENSIONS ARE IN MILLIMETRES.

DO NOT MEASURE FROM DRAWING.