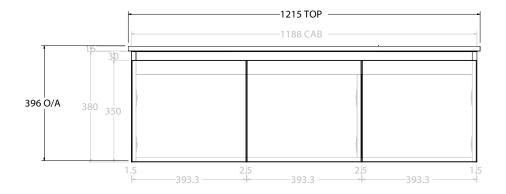

| PRODUCT:       | GLACIER ALL-DOOR SLIM 1200 WALL HUNG CENTRE BASIN |  |
|----------------|---------------------------------------------------|--|
| CODE:          | LITE: GLLFDS1200WHCCE PRO: GLPFDS1200WHCCE        |  |
| MOUNTING:      | WALL HUNG                                         |  |
| SIZE:          | 1215W X 465D X 396H                               |  |
| CONFIGURATION: | ALL-DOOR                                          |  |
| VERSION: 02    | DATE: 15/03/2023                                  |  |

NOTES:

ALL DIMENSIONS ARE NOMINAL AND SUBJECT TO CHANGE.

DO NOT DRILL OR ROUGH IN UNTIL YOU HAVE RECEIVED AND MEASURED YOUR PRODUCT.

ALL DIMENSIONS ARE IN MILLIMETRES.

DO NOT MEASURE FROM DRAWING.