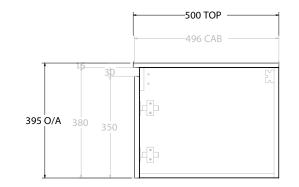

| dp | PRODUCT:       | GLACIER ALL-DOOR SLIM 1200 WALL HUNG OFFSET BASIN | TOP: LAURETTA CAST MARBLE 1200 | NOTES:                                                                                                 |
|----|----------------|---------------------------------------------------|--------------------------------|--------------------------------------------------------------------------------------------------------|
|    | CODE:          | LITE: GLLFDS1200WHLCM* PRO: GLPFDS1200WHLCM*      | BASIN POSITION: OFFSET BASIN   | ALL DIMENSIONS ARE NOMINAL AND SUBJECT TO CHANGE.                                                      |
|    | MOUNTING:      | WALL HUNG                                         |                                | DO NOT DRILL OR ROUGH IN UNTIL YOU HAVE RECEIVED AND MEASURED YOUR PRODUCT.                            |
|    | SIZE:          | 1200W X 500D X 395H                               |                                | ALL DIMENSIONS ARE IN MILLIMETRES.                                                                     |
|    | CONFIGURATION: | ALL-DOOR                                          |                                | DO NOT MEASURE FROM DRAWING.                                                                           |
|    | VERSION: 01    | DATE: 07/28/22                                    |                                | *LEFT HAND OFFSET PICTURED, RIGHT HAND OFFSET IS SAME BUT MIRRORED (REPLACE CODE SUFFIX LCM, WITH RCM) |