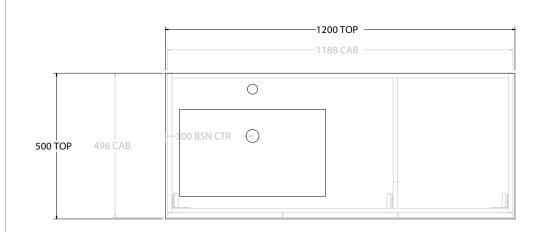

| dp | PRODUCT:       | GLACIER ALL-DOOR SLIM 1200 WALL HUNG OFFSET BASIN | TOP: LAURETTA CAST MARBLE 1200 | NOTES:                                                                                                 |
|----|----------------|---------------------------------------------------|--------------------------------|--------------------------------------------------------------------------------------------------------|
|    | CODE:          | LITE: GLLFDS1200WHLCM* PRO: GLPFDS1200WHLCM*      | BASIN POSITION: OFFSET BASIN   | ALL DIMENSIONS ARE NOMINAL AND SUBJECT TO CHANGE.                                                      |
|    | MOUNTING:      | WALL HUNG                                         |                                | DO NOT DRILL OR ROUGH IN UNTIL YOU HAVE RECEIVED AND MEASURED YOUR PRODUCT.                            |
|    | SIZE:          | 1200W X 500D X 395H                               |                                | ALL DIMENSIONS ARE IN MILLIMETRES.                                                                     |
|    | CONFIGURATION: | ALL-DOOR                                          |                                | DO NOT MEASURE FROM DRAWING.                                                                           |
|    | VERSION: 01    | DATE: 07/28/22                                    |                                | *LEFT HAND OFFSET PICTURED, RIGHT HAND OFFSET IS SAME BUT MIRRORED (REPLACE CODE SUFFIX LCM, WITH RCM) |