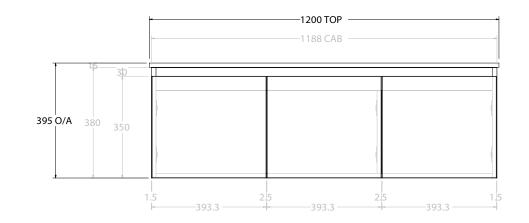

| dp | PRODUCT:       | GLACIER ALL-DOOR SLIM 1200 WALL HUNG OFFSET BASIN | TOP: LAURETTA CAST MARBLE 1200 | NOTES:                                                                                                 |
|----|----------------|---------------------------------------------------|--------------------------------|--------------------------------------------------------------------------------------------------------|
|    | CODE:          | LITE: GLLFDS1200WHLCM* PRO: GLPFDS1200WHLCM*      | BASIN POSITION: OFFSET BASIN   | ALL DIMENSIONS ARE NOMINAL AND SUBJECT TO CHANGE.                                                      |
|    | MOUNTING:      | WALL HUNG                                         |                                | DO NOT DRILL OR ROUGH IN UNTIL YOU HAVE RECEIVED AND MEASURED YOUR PRODUCT.                            |
|    | SIZE:          | 1200W X 500D X 395H                               |                                | ALL DIMENSIONS ARE IN MILLIMETRES.                                                                     |
|    | CONFIGURATION: | ALL-DOOR                                          |                                | DO NOT MEASURE FROM DRAWING.                                                                           |
|    | VERSION: 01    | DATE: 07/28/22                                    |                                | *LEFT HAND OFFSET PICTURED, RIGHT HAND OFFSET IS SAME BUT MIRRORED (REPLACE CODE SUFFIX LCM, WITH RCM) |