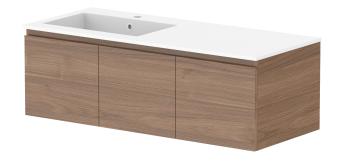

| dp | PRODUCT:       | GLACIER ALL-DOOR SLIM 1200 WALL HUNG OFFSET BASIN | TOP: LAURETTA CAST MARBLE 1200 | NOTES:                                                                                                 |
|----|----------------|---------------------------------------------------|--------------------------------|--------------------------------------------------------------------------------------------------------|
|    | CODE:          | LITE: GLLFDS1200WHLCM* PRO: GLPFDS1200WHLCM*      | BASIN POSITION: OFFSET BASIN   | ALL DIMENSIONS ARE NOMINAL AND SUBJECT TO CHANGE.                                                      |
|    | MOUNTING:      | WALL HUNG                                         |                                | DO NOT DRILL OR ROUGH IN UNTIL YOU HAVE RECEIVED AND MEASURED YOUR PRODUCT.                            |
|    | SIZE:          | 1200W X 500D X 395H                               |                                | ALL DIMENSIONS ARE IN MILLIMETRES.                                                                     |
|    | CONFIGURATION: | ALL-DOOR                                          |                                | DO NOT MEASURE FROM DRAWING.                                                                           |
|    | VERSION: 01    | DATE: 07/28/22                                    |                                | *LEFT HAND OFFSET PICTURED, RIGHT HAND OFFSET IS SAME BUT MIRRORED (REPLACE CODE SUFFIX LCM, WITH RCM) |