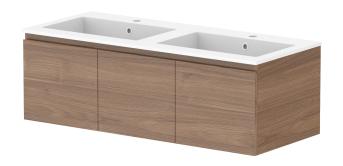

| PRODUCT:       | GLACIER ALL-DOOR SLIM 1200 WALL HUNG DOUBLE BASIN |
|----------------|---------------------------------------------------|
| CODE:          | LITE: GLLFDS1200WHDCM PRO: GLPFDS1200WHDCM        |
| MOUNTING:      | WALL HUNG                                         |
| SIZE:          | 1200W X 500D X 395H                               |
| CONFIGURATION: | ALL-DOOR                                          |
| VERSION: 01    | DATE: 07/28/22                                    |

| 7 | TOP:            | LAURETTA CAST MARBLE 1200 | 1 [ |
|---|-----------------|---------------------------|-----|
|   | BASIN POSITION: | DOUBLE BASIN              |     |
| 1 |                 |                           |     |
| 1 |                 |                           |     |
| 1 |                 |                           |     |
| 1 |                 |                           | Ш   |