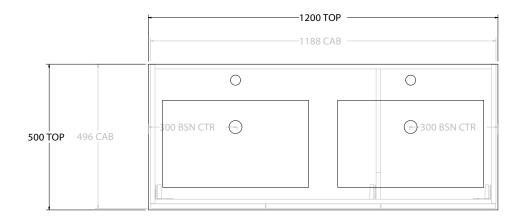

| PRODUCT:       | GLACIER ALL-DOOR SLIM 1200 WALL HUNG DOUBLE BASIN |
|----------------|---------------------------------------------------|
| CODE:          | LITE: GLLFDS1200WHDCM PRO: GLPFDS1200WHDCM        |
| MOUNTING:      | WALL HUNG                                         |
| SIZE:          | 1200W X 500D X 395H                               |
| CONFIGURATION: | ALL-DOOR                                          |
| VERSION: 01    | DATE: 07/28/22                                    |

| 7 | TOP:            | LAURETTA CAST MARBLE 1200 | 1 [ |
|---|-----------------|---------------------------|-----|
|   | BASIN POSITION: | DOUBLE BASIN              |     |
| 1 |                 |                           |     |
| 1 |                 |                           |     |
| 1 |                 |                           |     |
| 1 |                 |                           | Ш   |

NOTES:

ALL DIMENSIONS ARE NOMINAL AND SUBJECT TO CHANGE.

DO NOT DRILL OR ROUGH IN UNTIL YOU HAVE RECEIVED AND MEASURED YOUR PRODUCT.

ALL DIMENSIONS ARE IN MILLIMETRES.

DO NOT MEASURE FROM DRAWING.