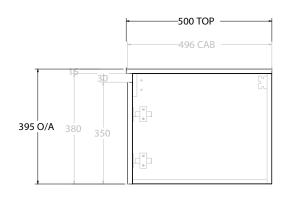

| PRODUCT:       | GLACIER ALL-DOOR SLIM 1200 WALL HUNG DOUBLE BASIN |
|----------------|---------------------------------------------------|
| CODE:          | LITE: GLLFDS1200WHDCM PRO: GLPFDS1200WHDCM        |
| MOUNTING:      | WALL HUNG                                         |
| SIZE:          | 1200W X 500D X 395H                               |
| CONFIGURATION: | ALL-DOOR                                          |
| VERSION: 01    | DATE: 07/28/22                                    |

| 7 | TOP:            | LAURETTA CAST MARBLE 1200 | 1 [ |
|---|-----------------|---------------------------|-----|
|   | BASIN POSITION: | DOUBLE BASIN              |     |
| 1 |                 |                           |     |
| 1 |                 |                           |     |
| 1 |                 |                           |     |
| 1 |                 |                           | Ш   |

NOTES:

ALL DIMENSIONS ARE NOMINAL AND SUBJECT TO CHANGE.

DO NOT DRILL OR ROUGH IN UNTIL YOU HAVE RECEIVED AND MEASURED YOUR PRODUCT.

ALL DIMENSIONS ARE IN MILLIMETRES.

DO NOT MEASURE FROM DRAWING.