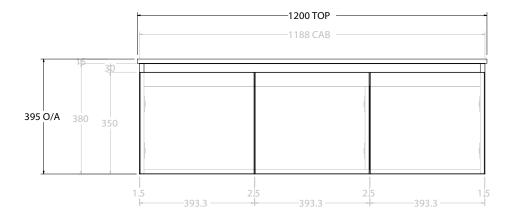

| PRODUCT:       | GLACIER ALL-DOOR SLIM 1200 WALL HUNG DOUBLE BASIN |
|----------------|---------------------------------------------------|
| CODE:          | LITE: GLLFDS1200WHDCM PRO: GLPFDS1200WHDCM        |
| MOUNTING:      | WALL HUNG                                         |
| SIZE:          | 1200W X 500D X 395H                               |
| CONFIGURATION: | ALL-DOOR                                          |
| VERSION: 01    | DATE: 07/28/22                                    |

| 7 | TOP:            | LAURETTA CAST MARBLE 1200 | 1 [ |
|---|-----------------|---------------------------|-----|
|   | BASIN POSITION: | DOUBLE BASIN              |     |
| 1 |                 |                           |     |
| 1 |                 |                           |     |
| 1 |                 |                           |     |
| 1 |                 |                           | Ш   |

NOTES:

ALL DIMENSIONS ARE NOMINAL AND SUBJECT TO CHANGE.

DO NOT DRILL OR ROUGH IN UNTIL YOU HAVE RECEIVED AND MEASURED YOUR PRODUCT.

ALL DIMENSIONS ARE IN MILLIMETRES.

DO NOT MEASURE FROM DRAWING.