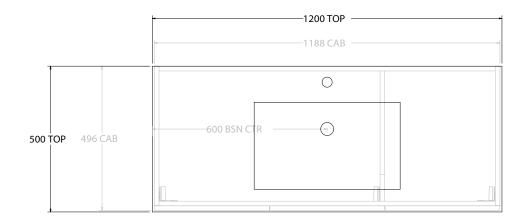

|   | PRODUCT:       | GLACIER ALL-DOOR SLIM 1200 WALL HUNG CENTRE BASIN |
|---|----------------|---------------------------------------------------|
|   | CODE:          | LITE: GLLFDS1200WHCCM PRO: GLPFDS1200WHCCM        |
|   | MOUNTING:      | WALL HUNG                                         |
| Г | SIZE:          | 1200W X 500D X 395H                               |
|   | CONFIGURATION: | ALL-DOOR                                          |
|   | VERSION: 01    | DATE: 07/28/22                                    |
|   |                |                                                   |

| TOP:            | LAURETTA CAST MARBLE 1200 |
|-----------------|---------------------------|
| BASIN POSITION: | CENTRE BASIN              |
|                 |                           |
|                 |                           |
|                 |                           |
|                 |                           |

NOTES:

ALL DIMENSIONS ARE NOMINAL AND SUBJECT TO CHANGE.

DO NOT DRILL OR ROUGH IN UNTIL YOU HAVE RECEIVED AND MEASURED YOUR PRODUCT.

ALL DIMENSIONS ARE IN MILLIMETRES.

DO NOT MEASURE FROM DRAWING.