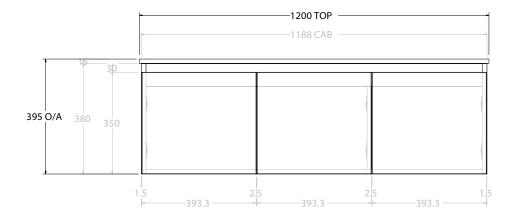

|   | PRODUCT:       | GLACIER ALL-DOOR SLIM 1200 WALL HUNG CENTRE BASIN |
|---|----------------|---------------------------------------------------|
|   | CODE:          | LITE: GLLFDS1200WHCCM PRO: GLPFDS1200WHCCM        |
|   | MOUNTING:      | WALL HUNG                                         |
| Г | SIZE:          | 1200W X 500D X 395H                               |
|   | CONFIGURATION: | ALL-DOOR                                          |
|   | VERSION: 01    | DATE: 07/28/22                                    |
|   |                |                                                   |

NOTES:

ALL DIMENSIONS ARE NOMINAL AND SUBJECT TO CHANGE.

DO NOT DRILL OR ROUGH IN UNTIL YOU HAVE RECEIVED AND MEASURED YOUR PRODUCT.

ALL DIMENSIONS ARE IN MILLIMETRES.

DO NOT MEASURE FROM DRAWING.