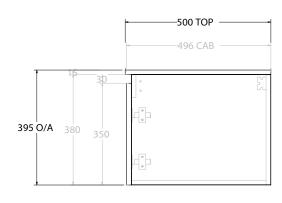

|   | PRODUCT:       | GLACIER ALL-DOOR SLIM 1200 WALL HUNG CENTRE BASIN |
|---|----------------|---------------------------------------------------|
|   | CODE:          | LITE: GLLFDS1200WHCCM PRO: GLPFDS1200WHCCM        |
|   | MOUNTING:      | WALL HUNG                                         |
| Г | SIZE:          | 1200W X 500D X 395H                               |
|   | CONFIGURATION: | ALL-DOOR                                          |
|   | VERSION: 01    | DATE: 07/28/22                                    |
|   |                |                                                   |

NOTES:

ALL DIMENSIONS ARE NOMINAL AND SUBJECT TO CHANGE.

DO NOT DRILL OR ROUGH IN UNTIL YOU HAVE RECEIVED AND MEASURED YOUR PRODUCT.

ALL DIMENSIONS ARE IN MILLIMETRES.

DO NOT MEASURE FROM DRAWING.