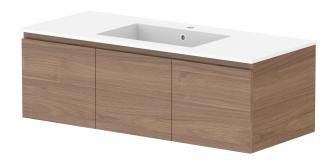

|   | PRODUCT:       | GLACIER ALL-DOOR SLIM 1200 WALL HUNG CENTRE BASIN |
|---|----------------|---------------------------------------------------|
|   | CODE:          | LITE: GLLFDS1200WHCCM PRO: GLPFDS1200WHCCM        |
|   | MOUNTING:      | WALL HUNG                                         |
| Г | SIZE:          | 1200W X 500D X 395H                               |
|   | CONFIGURATION: | ALL-DOOR                                          |
|   | VERSION: 01    | DATE: 07/28/22                                    |
|   |                |                                                   |

| TOP:            | LAURETTA CAST MARBLE 1200 |
|-----------------|---------------------------|
| BASIN POSITION: | CENTRE BASIN              |
|                 |                           |
|                 |                           |
|                 |                           |
|                 |                           |