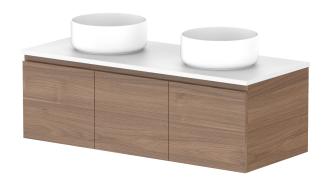

| PRODUCT:       | GLACIER ALL-DOOR SLIM 1200 WALL HUNG DOUBLE BASIN |                    |
|----------------|---------------------------------------------------|--------------------|
| CODE:          | LITE: GLLFDS1200WHD                               | PRO: GLPFDS1200WHD |
| MOUNTING:      | WALL HUNG                                         |                    |
| SIZE:          | 1200W X 500D X 400H                               |                    |
| CONFIGURATION: | ALL-DOOR                                          |                    |
| VERSION: 01    | DATE: 07/28/22                                    |                    |

| TOP:                                                                        | BENCHTOP     |
|-----------------------------------------------------------------------------|--------------|
| BASIN POSITION:                                                             | DOUBLE BASIN |
| FOR TOP OPTIONS PLEASE ADD ONE OF THE FOLLOWING TO THE END OF PRODUCT CODE: |              |
| CHERRY PIE = CP                                                             |              |
| FRIDAY = FR                                                                 |              |
| CAESARSTONE = CS                                                            |              |