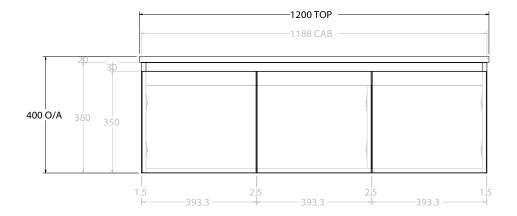

| PRODUCT:       | GLACIER ALL-DOOR SLIM 1200 WALL HUNG DOUBLE BASIN |                    |
|----------------|---------------------------------------------------|--------------------|
| CODE:          | LITE: GLLFDS1200WHD                               | PRO: GLPFDS1200WHD |
| MOUNTING:      | WALL HUNG                                         |                    |
| SIZE:          | 1200W X 500D X 400H                               |                    |
| CONFIGURATION: | ALL-DOOR                                          |                    |
| VERSION: 01    | DATE: 07/28/22                                    |                    |

NOTES:

ALL DIMENSIONS ARE NOMINAL AND SUBJECT TO CHANGE.

DO NOT DRILL OR ROUGH IN UNTIL YOU HAVE RECEIVED AND MEASURED YOUR PRODUCT.

ALL DIMENSIONS ARE IN MILLIMETRES.

DO NOT MEASURE FROM DRAWING.