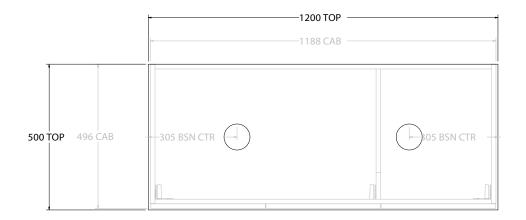

| PRODUCT:       | GLACIER ALL-DOOR SLIM 1200 WALL HUNG DOUBLE BASIN |                    |
|----------------|---------------------------------------------------|--------------------|
| CODE:          | LITE: GLLFDS1200WHD                               | PRO: GLPFDS1200WHD |
| MOUNTING:      | WALL HUNG                                         |                    |
| SIZE:          | 1200W X 500D X 400H                               |                    |
| CONFIGURATION: | ALL-DOOR                                          |                    |
| VERSION: 01    | DATE: 07/28/22                                    |                    |

NOTES:

ALL DIMENSIONS ARE NOMINAL AND SUBJECT TO CHANGE.

DO NOT DRILL OR ROUGH IN UNTIL YOU HAVE RECEIVED AND MEASURED YOUR PRODUCT.

ALL DIMENSIONS ARE IN MILLIMETRES.

DO NOT MEASURE FROM DRAWING.