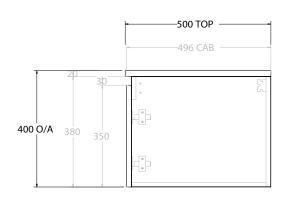

| PRODUCT:       | GLACIER ALL-DOOR SLIM 1200 WALL HUNG DOUBLE BASIN |                    |
|----------------|---------------------------------------------------|--------------------|
| CODE:          | LITE: GLLFDS1200WHD                               | PRO: GLPFDS1200WHD |
| MOUNTING:      | WALL HUNG                                         |                    |
| SIZE:          | 1200W X 500D X 400H                               |                    |
| CONFIGURATION: | ALL-DOOR                                          |                    |
| VERSION: 01    | DATE: 07/28/22                                    |                    |

NOTES:

ALL DIMENSIONS ARE NOMINAL AND SUBJECT TO CHANGE.

DO NOT DRILL OR ROUGH IN UNTIL YOU HAVE RECEIVED AND MEASURED YOUR PRODUCT.

ALL DIMENSIONS ARE IN MILLIMETRES.

DO NOT MEASURE FROM DRAWING.