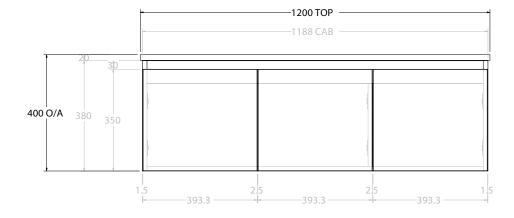

| PRODUCT:       | GLACIER ALL-DOOR SLIM 1200 WALL HUNG CENTRE BASIN |  |
|----------------|---------------------------------------------------|--|
| CODE:          | LITE: GLLFDS1200WHC PRO: GLPFDS1200WHC            |  |
| MOUNTING:      | WALL HUNG                                         |  |
| SIZE:          | 1200W X 500D X 400H                               |  |
| CONFIGURATION: | ALL-DOOR                                          |  |
| VERSION: 01    | DATE: 07/28/22                                    |  |

| TOP:                                                                        | BENCHTOP     |
|-----------------------------------------------------------------------------|--------------|
| BASIN POSITION:                                                             | CENTRE BASIN |
| FOR TOP OPTIONS PLEASE ADD ONE OF THE FOLLOWING TO THE END OF PRODUCT CODE: |              |
| CHERRY PIE = CP                                                             |              |
| FRIDAY = FR                                                                 |              |
| CAESARSTONE = CS                                                            |              |