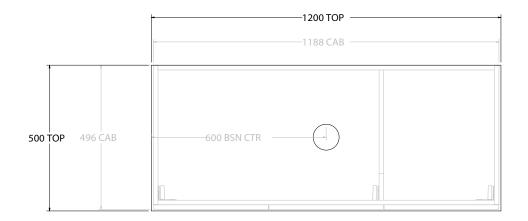

| PRODUCT:       | GLACIER ALL-DOOR SLIM 1200 WALL HUNG CENTRE BASIN |  |
|----------------|---------------------------------------------------|--|
| CODE:          | LITE: GLLFDS1200WHC PRO: GLPFDS1200WHC            |  |
| MOUNTING:      | WALL HUNG                                         |  |
| SIZE:          | 1200W X 500D X 400H                               |  |
| CONFIGURATION: | ALL-DOOR                                          |  |
| VERSION: 01    | DATE: 07/28/22                                    |  |

| TOP:                                                                        | BENCHTOP     |
|-----------------------------------------------------------------------------|--------------|
| BASIN POSITION:                                                             | CENTRE BASIN |
| FOR TOP OPTIONS PLEASE ADD ONE OF THE FOLLOWING TO THE END OF PRODUCT CODE: |              |
| CHERRY PIE = CP                                                             |              |
| FRIDAY = FR                                                                 |              |
| CAESARSTONE = CS                                                            |              |