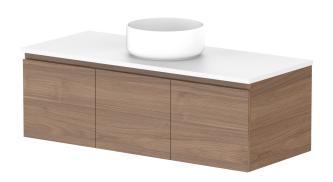

| PRODUCT:       | GLACIER ALL-DOOR SLIM 1200 WALL HUNG CENTRE BASIN |  |
|----------------|---------------------------------------------------|--|
| CODE:          | LITE: GLLFDS1200WHC PRO: GLPFDS1200WHC            |  |
| MOUNTING:      | WALL HUNG                                         |  |
| SIZE:          | 1200W X 500D X 400H                               |  |
| CONFIGURATION: | ALL-DOOR                                          |  |
| VERSION: 01    | DATE: 07/28/22                                    |  |

| TOP:                                                                        | BENCHTOP     |
|-----------------------------------------------------------------------------|--------------|
| BASIN POSITION:                                                             | CENTRE BASIN |
| FOR TOP OPTIONS PLEASE ADD ONE OF THE FOLLOWING TO THE END OF PRODUCT CODE: |              |
| CHERRY PIE = CP                                                             |              |
| FRIDAY = FR                                                                 |              |
| CAESARSTONE = CS                                                            |              |