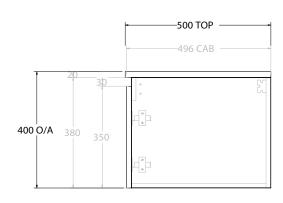

| PRODUCT:       | GLACIER ALL-DOOR SLIM 1200 WALL HUNG CENTRE BASIN |  |
|----------------|---------------------------------------------------|--|
| CODE:          | LITE: GLLFDS1200WHC PRO: GLPFDS1200WHC            |  |
| MOUNTING:      | WALL HUNG                                         |  |
| SIZE:          | 1200W X 500D X 400H                               |  |
| CONFIGURATION: | ALL-DOOR                                          |  |
| VERSION: 01    | DATE: 07/28/22                                    |  |

| TOP:                                                                        | BENCHTOP     |
|-----------------------------------------------------------------------------|--------------|
| BASIN POSITION:                                                             | CENTRE BASIN |
| FOR TOP OPTIONS PLEASE ADD ONE OF THE FOLLOWING TO THE END OF PRODUCT CODE: |              |
| CHERRY PIE = CP                                                             |              |
| FRIDAY = FR                                                                 |              |
| CAESARSTONE = CS                                                            |              |