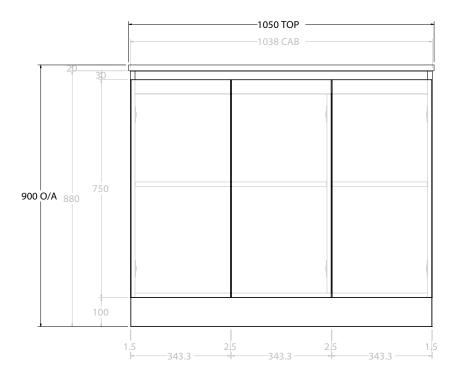

| PRODUCT:       | GLACIER ALL-DOOR TRIO 1050 FLOOR MOUNT CENTRE BASIN |                    |  |
|----------------|-----------------------------------------------------|--------------------|--|
| CODE:          | LITE: GLLFDT1050WKC                                 | PRO: GLPFDT1050WKC |  |
| MOUNTING:      | FLOOR MOUNT                                         |                    |  |
| SIZE:          | 1050W X 500D X 900H                                 |                    |  |
| CONFIGURATION: | ALL- DOOR                                           |                    |  |
| VERSION: 01    | DATE: 09/07/22                                      |                    |  |

ALL DIMENSIONS ARE NOMINAL AND SUBJECT TO CHANGE.

DO NOT DRILL OR ROUGH IN UNTIL YOU HAVE RECEIVED AND MEASURED YOUR PRODUCT.

ALL DIMENSIONS ARE IN MILLIMETRES.

DO NOT MEASURE FROM DRAWING.