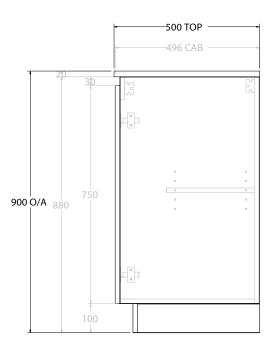

| PRODUCT:       | GLACIER ALL-DOOR TRIO 1050 FLOOR MOUNT CENTRE BASIN |                    |  |
|----------------|-----------------------------------------------------|--------------------|--|
| CODE:          | LITE: GLLFDT1050WKC                                 | PRO: GLPFDT1050WKC |  |
| MOUNTING:      | FLOOR MOUNT                                         |                    |  |
| SIZE:          | 1050W X 500D X 900H                                 |                    |  |
| CONFIGURATION: | ALL- DOOR                                           |                    |  |
| VERSION: 01    | DATE: 09/07/22                                      |                    |  |

ALL DIMENSIONS ARE NOMINAL AND SUBJECT TO CHANGE.

DO NOT DRILL OR ROUGH IN UNTIL YOU HAVE RECEIVED AND MEASURED YOUR PRODUCT.

ALL DIMENSIONS ARE IN MILLIMETRES.

DO NOT MEASURE FROM DRAWING.