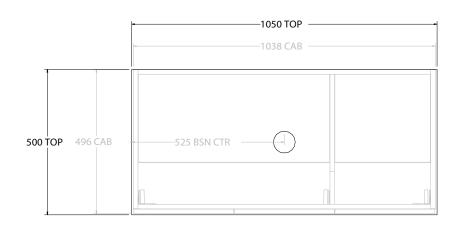

| PRODUCT:       | GLACIER ALL-DOOR TRIO 1050 FLOOR MOUNT CENTRE BASIN |                    |  |
|----------------|-----------------------------------------------------|--------------------|--|
| CODE:          | LITE: GLLFDT1050WKC                                 | PRO: GLPFDT1050WKC |  |
| MOUNTING:      | FLOOR MOUNT                                         |                    |  |
| SIZE:          | 1050W X 500D X 900H                                 |                    |  |
| CONFIGURATION: | ALL- DOOR                                           |                    |  |
| VERSION: 01    | DATE: 09/07/22                                      |                    |  |

ALL DIMENSIONS ARE NOMINAL AND SUBJECT TO CHANGE.

DO NOT DRILL OR ROUGH IN UNTIL YOU HAVE RECEIVED AND MEASURED YOUR PRODUCT.

ALL DIMENSIONS ARE IN MILLIMETRES.

DO NOT MEASURE FROM DRAWING.