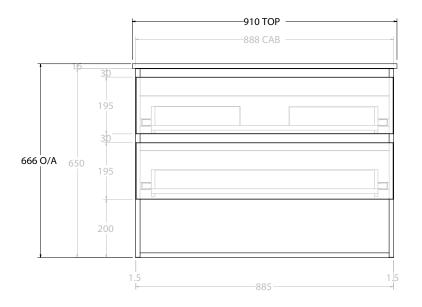

|    | PRODUCT:       | GLACIER ENSUITE SHELF TWIN 900 WALL HUNG CENTRE BASIN | TOP:            | CERAMIC DANCE 900 | NOTES:                                                                      |
|----|----------------|-------------------------------------------------------|-----------------|-------------------|-----------------------------------------------------------------------------|
| dp | CODE:          | LITE: GLLESW0900WHCCE PRO: GLPESW0900WHCCE            | BASIN POSITION: | CENTRE BASIN      | ALL DIMENSIONS ARE NOMINAL AND SUBJECT TO CHANGE.                           |
|    | MOUNTING:      | WALL HUNG                                             |                 |                   | DO NOT DRILL OR ROUGH IN UNTIL YOU HAVE RECEIVED AND MEASURED YOUR PRODUCT. |
|    | SIZE:          | 910W X 395D X 666H                                    |                 |                   | ALL DIMENSIONS ARE IN MILLIMETRES.                                          |
|    | CONFIGURATION: | OPEN SHELF, ALL-DRAWER                                |                 |                   | DO NOT MEASURE FROM DRAWING.                                                |
|    | VERSION: 01    | DATE: 09/09/22                                        |                 |                   |                                                                             |