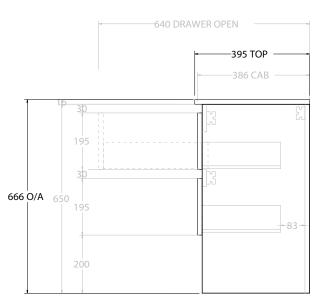

|    | PRODUCT:       | GLACIER ENSUITE SHELF TWIN 900 WALL HUNG CENTRE BASIN | TOP:            | CERAMIC DANCE 900 | NOTES:                                                                      |
|----|----------------|-------------------------------------------------------|-----------------|-------------------|-----------------------------------------------------------------------------|
| dp | CODE:          | LITE: GLLESW0900WHCCE PRO: GLPESW0900WHCCE            | BASIN POSITION: | CENTRE BASIN      | ALL DIMENSIONS ARE NOMINAL AND SUBJECT TO CHANGE.                           |
|    | MOUNTING:      | WALL HUNG                                             |                 |                   | DO NOT DRILL OR ROUGH IN UNTIL YOU HAVE RECEIVED AND MEASURED YOUR PRODUCT. |
|    | SIZE:          | 910W X 395D X 666H                                    |                 |                   | ALL DIMENSIONS ARE IN MILLIMETRES.                                          |
|    | CONFIGURATION: | OPEN SHELF, ALL-DRAWER                                |                 |                   | DO NOT MEASURE FROM DRAWING.                                                |
|    | VERSION: 01    | DATE: 09/09/22                                        |                 |                   |                                                                             |