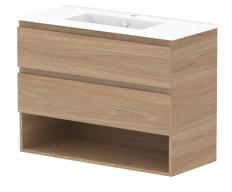

|    | PRODUCT:       | GLACIER ENSUITE SHELF TWIN 900 WALL HUNG CENTRE BASIN | TOP:            | CERAMIC DANCE 900 | NOTES:                                                                      |
|----|----------------|-------------------------------------------------------|-----------------|-------------------|-----------------------------------------------------------------------------|
| dp | CODE:          | LITE: GLLESW0900WHCCE PRO: GLPESW0900WHCCE            | BASIN POSITION: | CENTRE BASIN      | ALL DIMENSIONS ARE NOMINAL AND SUBJECT TO CHANGE.                           |
|    | MOUNTING:      | WALL HUNG                                             |                 |                   | DO NOT DRILL OR ROUGH IN UNTIL YOU HAVE RECEIVED AND MEASURED YOUR PRODUCT. |
|    | SIZE:          | 910W X 395D X 666H                                    |                 |                   | ALL DIMENSIONS ARE IN MILLIMETRES.                                          |
|    | CONFIGURATION: | OPEN SHELF, ALL-DRAWER                                |                 |                   | DO NOT MEASURE FROM DRAWING.                                                |
|    | VERSION: 01    | DATE: 09/09/22                                        |                 |                   |                                                                             |