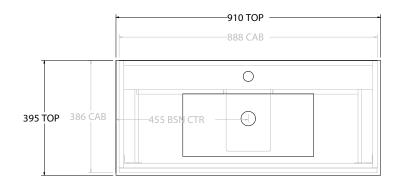

|    | PRODUCT:       | GLACIER ENSUITE SHELF TWIN 900 WALL HUNG CENTRE BASIN | TOP:            | CERAMIC DANCE 900 | NOTES:                                                                      |
|----|----------------|-------------------------------------------------------|-----------------|-------------------|-----------------------------------------------------------------------------|
| dp | CODE:          | LITE: GLLESW0900WHCCE PRO: GLPESW0900WHCCE            | BASIN POSITION: | CENTRE BASIN      | ALL DIMENSIONS ARE NOMINAL AND SUBJECT TO CHANGE.                           |
|    | MOUNTING:      | WALL HUNG                                             |                 |                   | DO NOT DRILL OR ROUGH IN UNTIL YOU HAVE RECEIVED AND MEASURED YOUR PRODUCT. |
|    | SIZE:          | 910W X 395D X 666H                                    |                 |                   | ALL DIMENSIONS ARE IN MILLIMETRES.                                          |
|    | CONFIGURATION: | OPEN SHELF, ALL-DRAWER                                |                 |                   | DO NOT MEASURE FROM DRAWING.                                                |
|    | VERSION: 01    | DATE: 09/09/22                                        |                 |                   |                                                                             |