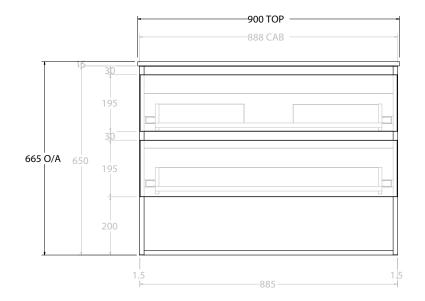

| dp | PRODUCT:       | GLACIER ENSUITE SHELF TWIN 900 WALL HUNG CENTRE BASIN | TOP:            | CAST MARBLE LOLA 900 | NOTES:                                                                      |
|----|----------------|-------------------------------------------------------|-----------------|----------------------|-----------------------------------------------------------------------------|
|    | CODE:          | LITE: GL LESW0900WHCCM PRO: GLPESW0900WHCCM           | BASIN POSITION: | CENTRE BASIN         | ALL DIMENSIONS ARE NOMINAL AND SUBJECT TO CHANGE.                           |
|    | MOUNTING:      | WALL HUNG                                             |                 |                      | DO NOT DRILL OR ROUGH IN UNTIL YOU HAVE RECEIVED AND MEASURED YOUR PRODUCT. |
|    | SIZE:          | 900W X 390D X 665H                                    |                 |                      | ALL DIMENSIONS ARE IN MILLIMETRES.                                          |
|    | CONFIGURATION: | OPEN SHELF, ALL-DRAWER                                |                 |                      | DO NOT MEASURE FROM DRAWING.                                                |
|    | VERSION: 01    | DATE: 09/09/22                                        |                 |                      |                                                                             |