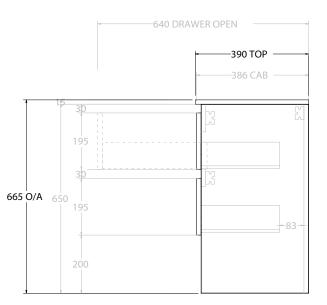

| dp | PRODUCT:       | GLACIER ENSUITE SHELF TWIN 900 WALL HUNG CENTRE BASIN | TOP:            | CAST MARBLE LOLA 900 | NOTES:                                                                      |
|----|----------------|-------------------------------------------------------|-----------------|----------------------|-----------------------------------------------------------------------------|
|    | CODE:          | LITE: GL LESW0900WHCCM PRO: GLPESW0900WHCCM           | BASIN POSITION: | CENTRE BASIN         | ALL DIMENSIONS ARE NOMINAL AND SUBJECT TO CHANGE.                           |
|    | MOUNTING:      | WALL HUNG                                             |                 |                      | DO NOT DRILL OR ROUGH IN UNTIL YOU HAVE RECEIVED AND MEASURED YOUR PRODUCT. |
|    | SIZE:          | 900W X 390D X 665H                                    |                 |                      | ALL DIMENSIONS ARE IN MILLIMETRES.                                          |
|    | CONFIGURATION: | OPEN SHELF, ALL-DRAWER                                |                 |                      | DO NOT MEASURE FROM DRAWING.                                                |
|    | VERSION: 01    | DATE: 09/09/22                                        |                 |                      |                                                                             |