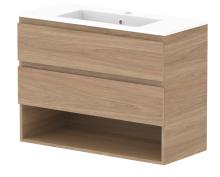

| dp | PRODUCT:       | GLACIER ENSUITE SHELF TWIN 900 WALL HUNG CENTRE BASIN | TOP:            | CAST MARBLE LOLA 900 | NOTES:                                                                      |
|----|----------------|-------------------------------------------------------|-----------------|----------------------|-----------------------------------------------------------------------------|
|    | CODE:          | LITE: GL LESW0900WHCCM PRO: GLPESW0900WHCCM           | BASIN POSITION: | CENTRE BASIN         | ALL DIMENSIONS ARE NOMINAL AND SUBJECT TO CHANGE.                           |
|    | MOUNTING:      | WALL HUNG                                             |                 |                      | DO NOT DRILL OR ROUGH IN UNTIL YOU HAVE RECEIVED AND MEASURED YOUR PRODUCT. |
|    | SIZE:          | 900W X 390D X 665H                                    |                 |                      | ALL DIMENSIONS ARE IN MILLIMETRES.                                          |
|    | CONFIGURATION: | OPEN SHELF, ALL-DRAWER                                |                 |                      | DO NOT MEASURE FROM DRAWING.                                                |
|    | VERSION: 01    | DATE: 09/09/22                                        |                 |                      |                                                                             |