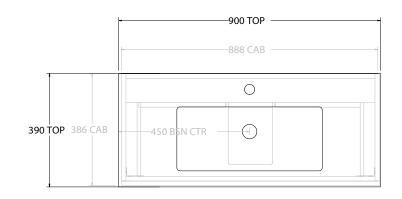

| dp | PRODUCT:       | GLACIER ENSUITE SHELF TWIN 900 WALL HUNG CENTRE BASIN | TOP:            | CAST MARBLE LOLA 900 | NOTES:                                                                      |
|----|----------------|-------------------------------------------------------|-----------------|----------------------|-----------------------------------------------------------------------------|
|    | CODE:          | LITE: GL LESW0900WHCCM PRO: GLPESW0900WHCCM           | BASIN POSITION: | CENTRE BASIN         | ALL DIMENSIONS ARE NOMINAL AND SUBJECT TO CHANGE.                           |
|    | MOUNTING:      | WALL HUNG                                             |                 |                      | DO NOT DRILL OR ROUGH IN UNTIL YOU HAVE RECEIVED AND MEASURED YOUR PRODUCT. |
|    | SIZE:          | 900W X 390D X 665H                                    |                 |                      | ALL DIMENSIONS ARE IN MILLIMETRES.                                          |
|    | CONFIGURATION: | OPEN SHELF, ALL-DRAWER                                |                 |                      | DO NOT MEASURE FROM DRAWING.                                                |
|    | VERSION: 01    | DATE: 09/09/22                                        |                 |                      |                                                                             |