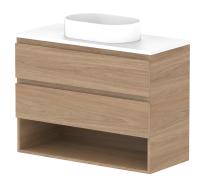

| PRODUCT:       | GLACIER ENSUITE SHELF TWIN 900 WALL HUNG CENTRE BASIN |  |
|----------------|-------------------------------------------------------|--|
| CODE:          | LITE: GLPESW0900WHC PRO: GLPESW0900WHC                |  |
| MOUNTING:      | WALL HUNG                                             |  |
| SIZE:          | 900W X 390D X 670H                                    |  |
| CONFIGURATION: | OPEN SHELF, ALL-DRAWER                                |  |
| VERSION: 01    | DATE: 09/09/22                                        |  |