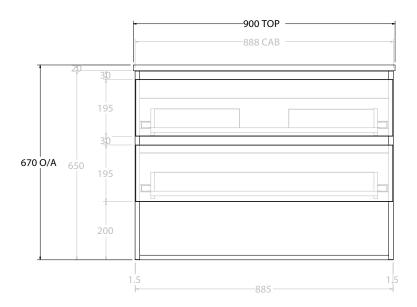

| PRODUCT:       | GLACIER ENSUITE SHELF TWIN 900 WALL HUNG CENTRE BASIN |  |
|----------------|-------------------------------------------------------|--|
| CODE:          | LITE: GLPESW0900WHC PRO: GLPESW0900WHC                |  |
| MOUNTING:      | WALL HUNG                                             |  |
| SIZE:          | 900W X 390D X 670H                                    |  |
| CONFIGURATION: | OPEN SHELF, ALL-DRAWER                                |  |
| VERSION: 01    | DATE: 09/09/22                                        |  |

ALL DIMENSIONS ARE NOMINAL AND SUBJECT TO CHANGE.

DO NOT DRILL OR ROUGH IN UNTIL YOU HAVE RECEIVED AND MEASURED YOUR PRODUCT.

ALL DIMENSIONS ARE IN MILLIMETRES.

DO NOT MEASURE FROM DRAWING.