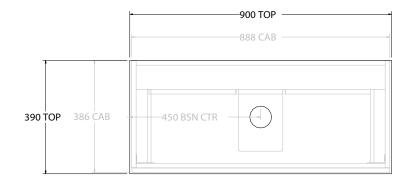

| PRODUCT:       | GLACIER ENSUITE SHELF TWIN 900 WALL HUNG CENTRE BASIN |  |
|----------------|-------------------------------------------------------|--|
| CODE:          | LITE: GLPESW0900WHC PRO: GLPESW0900WHC                |  |
| MOUNTING:      | WALL HUNG                                             |  |
| SIZE:          | 900W X 390D X 670H                                    |  |
| CONFIGURATION: | OPEN SHELF, ALL-DRAWER                                |  |
| VERSION: 01    | DATE: 09/09/22                                        |  |

| Г | TOP:                                                                        | BENCHTOP     |   |
|---|-----------------------------------------------------------------------------|--------------|---|
|   | BASIN POSITION:                                                             | CENTRE BASIN | Г |
| Г | FOR TOP OPTIONS PLEASE ADD ONE OF THE FOLLOWING TO THE END OF PRODUCT CODE: |              |   |
|   | CHERRY PIE = CP                                                             |              |   |
|   | FRIDAY = FR                                                                 |              |   |
|   | CAESARSTONE = CS                                                            |              |   |

ALL DIMENSIONS ARE NOMINAL AND SUBJECT TO CHANGE.

DO NOT DRILL OR ROUGH IN UNTIL YOU HAVE RECEIVED AND MEASURED YOUR PRODUCT.

ALL DIMENSIONS ARE IN MILLIMETRES.

DO NOT MEASURE FROM DRAWING.