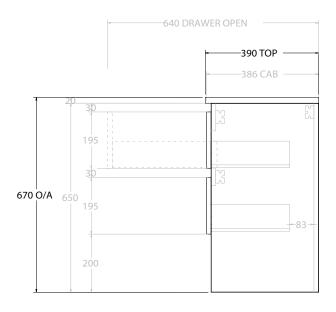

| PRODUCT:       | GLACIER ENSUITE SHELF TWIN 900 WALL HUNG CENTRE BASIN |  |
|----------------|-------------------------------------------------------|--|
| CODE:          | LITE: GLPESW0900WHC PRO: GLPESW0900WHC                |  |
| MOUNTING:      | WALL HUNG                                             |  |
| SIZE:          | 900W X 390D X 670H                                    |  |
| CONFIGURATION: | OPEN SHELF, ALL-DRAWER                                |  |
| VERSION: 01    | DATE: 09/09/22                                        |  |

ALL DIMENSIONS ARE NOMINAL AND SUBJECT TO CHANGE.

DO NOT DRILL OR ROUGH IN UNTIL YOU HAVE RECEIVED AND MEASURED YOUR PRODUCT.

ALL DIMENSIONS ARE IN MILLIMETRES.

DO NOT MEASURE FROM DRAWING.