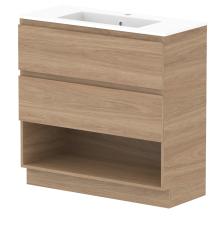

Δ

|    | PRODUCT:       | GLACIER ENSUITE SHELF TWIN 900 FLOOR MOUNT CENTRE BASIN | TOP:            | CAST MARBLE LOLA 900 | NOTES:                                                                      |
|----|----------------|---------------------------------------------------------|-----------------|----------------------|-----------------------------------------------------------------------------|
| dp | CODE:          | LITE: GLLESW0900WKCCM PRO: GLPESW0900WKCCM              | BASIN POSITION: | CENTRE BASIN         | ALL DIMENSIONS ARE NOMINAL AND SUBJECT TO CHANGE.                           |
|    | MOUNTING:      | FLOOR MOUNT                                             |                 |                      | DO NOT DRILL OR ROUGH IN UNTIL YOU HAVE RECEIVED AND MEASURED YOUR PRODUCT. |
|    | SIZE:          | 900W X 390D X 895H                                      |                 |                      | ALL DIMENSIONS ARE IN MILLIMETRES.                                          |
|    | CONFIGURATION: | OPEN SHELF, ALL-DRAWER                                  |                 |                      | DO NOT MEASURE FROM DRAWING.                                                |
|    | VERSION: 01    | DATE: 09/09/22                                          |                 |                      |                                                                             |