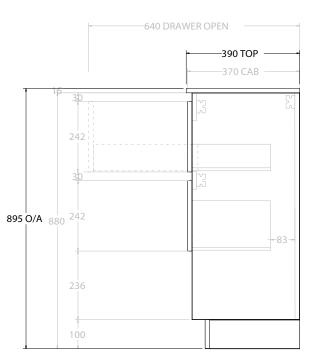

Δ

|    | PRODUCT:       | GLACIER ENSUITE SHELF TWIN 900 FLOOR MOUNT CENTRE BASIN | TOP:            | CAST MARBLE LOLA 900 | NOTES:                                                                      |
|----|----------------|---------------------------------------------------------|-----------------|----------------------|-----------------------------------------------------------------------------|
| dp | CODE:          | LITE: GLLESW0900WKCCM PRO: GLPESW0900WKCCM              | BASIN POSITION: | CENTRE BASIN         | ALL DIMENSIONS ARE NOMINAL AND SUBJECT TO CHANGE.                           |
|    | MOUNTING:      | FLOOR MOUNT                                             |                 |                      | DO NOT DRILL OR ROUGH IN UNTIL YOU HAVE RECEIVED AND MEASURED YOUR PRODUCT. |
|    | SIZE:          | 900W X 390D X 895H                                      |                 |                      | ALL DIMENSIONS ARE IN MILLIMETRES.                                          |
|    | CONFIGURATION: | OPEN SHELF, ALL-DRAWER                                  |                 |                      | DO NOT MEASURE FROM DRAWING.                                                |
|    | VERSION: 01    | DATE: 09/09/22                                          |                 |                      |                                                                             |