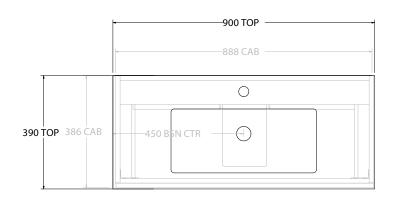

Δ

|    | PRODUCT:       | GLACIER ENSUITE SHELF TWIN 900 FLOOR MOUNT CENTRE BASIN | TOP:            | CAST MARBLE LOLA 900 | NOTES:                                                                      |
|----|----------------|---------------------------------------------------------|-----------------|----------------------|-----------------------------------------------------------------------------|
| dp | CODE:          | LITE: GLLESW0900WKCCM PRO: GLPESW0900WKCCM              | BASIN POSITION: | CENTRE BASIN         | ALL DIMENSIONS ARE NOMINAL AND SUBJECT TO CHANGE.                           |
|    | MOUNTING:      | FLOOR MOUNT                                             |                 |                      | DO NOT DRILL OR ROUGH IN UNTIL YOU HAVE RECEIVED AND MEASURED YOUR PRODUCT. |
|    | SIZE:          | 900W X 390D X 895H                                      |                 |                      | ALL DIMENSIONS ARE IN MILLIMETRES.                                          |
|    | CONFIGURATION: | OPEN SHELF, ALL-DRAWER                                  |                 |                      | DO NOT MEASURE FROM DRAWING.                                                |
|    | VERSION: 01    | DATE: 09/09/22                                          |                 |                      |                                                                             |