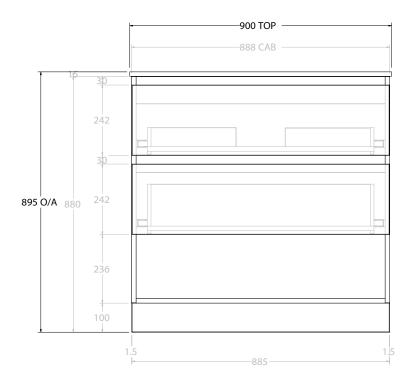

Δ

|    | PRODUCT:       | GLACIER ENSUITE SHELF TWIN 900 FLOOR MOUNT CENTRE BASIN | TOP:            | CAST MARBLE LOLA 900 | NOTES:                                                                      |
|----|----------------|---------------------------------------------------------|-----------------|----------------------|-----------------------------------------------------------------------------|
| dp | CODE:          | LITE: GLLESW0900WKCCM PRO: GLPESW0900WKCCM              | BASIN POSITION: | CENTRE BASIN         | ALL DIMENSIONS ARE NOMINAL AND SUBJECT TO CHANGE.                           |
|    | MOUNTING:      | FLOOR MOUNT                                             |                 |                      | DO NOT DRILL OR ROUGH IN UNTIL YOU HAVE RECEIVED AND MEASURED YOUR PRODUCT. |
|    | SIZE:          | 900W X 390D X 895H                                      |                 |                      | ALL DIMENSIONS ARE IN MILLIMETRES.                                          |
|    | CONFIGURATION: | OPEN SHELF, ALL-DRAWER                                  |                 |                      | DO NOT MEASURE FROM DRAWING.                                                |
|    | VERSION: 01    | DATE: 09/09/22                                          |                 |                      |                                                                             |