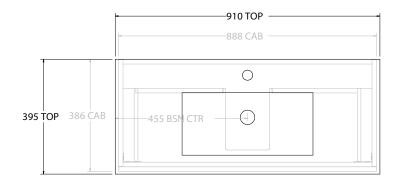

| PRODUCT:       | GLACIER ENSUITE SHELF SLIM 900 WALL HUNG CENTRE BASIN |                      |  |
|----------------|-------------------------------------------------------|----------------------|--|
| CODE:          | LITE: GLLESS0900WHCCE                                 | PRO: GLPESS0900WHCCE |  |
| MOUNTING:      | WALL HUNG                                             |                      |  |
| SIZE:          | 910W X 395D X 516H                                    |                      |  |
| CONFIGURATION: | OPEN SHELF, ALL-DRAWER                                |                      |  |
| VERSION: 01    | DATE: 09/08/22                                        |                      |  |

| TOP:            | CERAMIC DANCE 900 |  |
|-----------------|-------------------|--|
| BASIN POSITION: | CENTRE BASIN      |  |
|                 |                   |  |
|                 |                   |  |
|                 |                   |  |