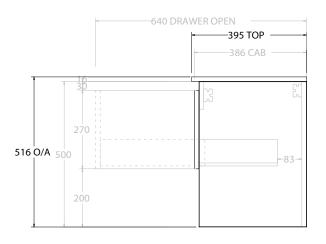

| PRODUCT:       | GLACIER ENSUITE SHELF SLIM 900 WALL HUNG CENTRE BASIN |                      |  |
|----------------|-------------------------------------------------------|----------------------|--|
| CODE:          | LITE: GLLESS0900WHCCE                                 | PRO: GLPESS0900WHCCE |  |
| MOUNTING:      | WALL HUNG                                             |                      |  |
| SIZE:          | 910W X 395D X 516H                                    |                      |  |
| CONFIGURATION: | OPEN SHELF, ALL-DRAWER                                |                      |  |
| VERSION: 01    | DATE: 09/08/22                                        |                      |  |

ALL DIMENSIONS ARE NOMINAL AND SUBJECT TO CHANGE.

DO NOT DRILL OR ROUGH IN UNTIL YOU HAVE RECEIVED AND MEASURED YOUR PRODUCT.

ALL DIMENSIONS ARE IN MILLIMETRES.

DO NOT MEASURE FROM DRAWING.