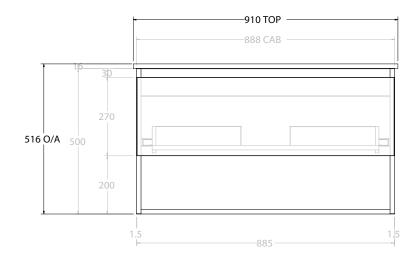

| PRODUCT:       | GLACIER ENSUITE SHELF SLIM 900 WALL HUNG CENTRE BASIN |                      |  |
|----------------|-------------------------------------------------------|----------------------|--|
| CODE:          | LITE: GLLESS0900WHCCE                                 | PRO: GLPESS0900WHCCE |  |
| MOUNTING:      | WALL HUNG                                             |                      |  |
| SIZE:          | 910W X 395D X 516H                                    |                      |  |
| CONFIGURATION: | OPEN SHELF, ALL-DRAWER                                |                      |  |
| VERSION: 01    | DATE: 09/08/22                                        |                      |  |

ALL DIMENSIONS ARE NOMINAL AND SUBJECT TO CHANGE.

DO NOT DRILL OR ROUGH IN UNTIL YOU HAVE RECEIVED AND MEASURED YOUR PRODUCT.

ALL DIMENSIONS ARE IN MILLIMETRES.

DO NOT MEASURE FROM DRAWING.